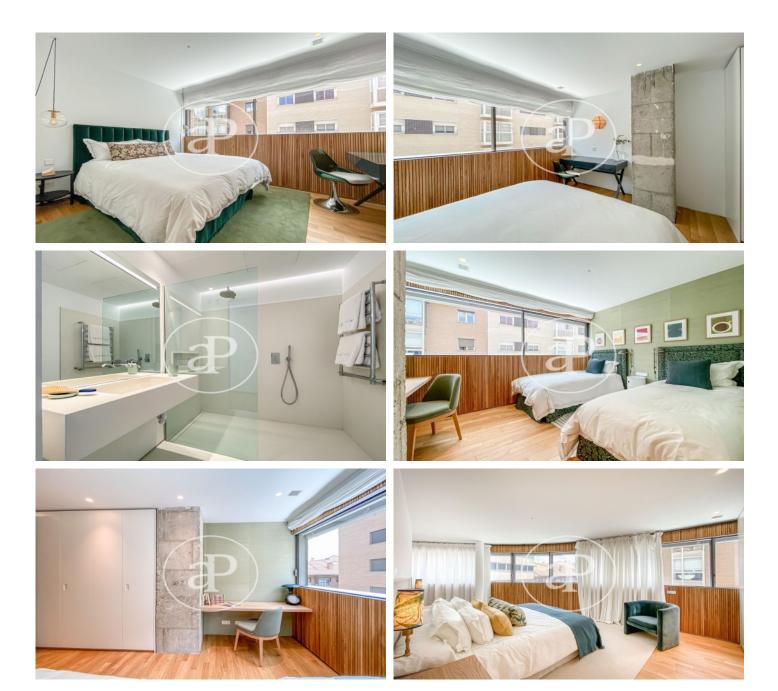

# New build luxury construction in Madrid

Last properties available in Madrid's Soho. Fantastic 1, 2 and 3 bedroom flats in different typologies: penthouses with large terraces and duplexes with private gardens. The development has the latest technology to make life easier for its owners: fingerprint to access the house, intelligent self-regulating blinds to better control the entry of light, underfloor heating and chilled ceiling cooling. In addition, the project will follow the design guidelines of the Passivhaus standard with smart, practical and efficient layouts. The heating, cooling and hot water installations are also centralised for the entire building with a combination of the most efficient and ecological systems on the market: geothermal heat pump system, photovoltaic system, floor-to-ceiling windows and windows with wood and aluminium. The communal areas will not be lacking either, specially equipped with spaces worthy of the best urbanisations on the outskirts of the city, such as a fully equipped glassed-in gymnasium, green areas designed by Isabel Duprat, one of the best landscape designers in the world, with a 25 m linear outdoor swimming pool, SPA with sauna, indoor swimming pool, Jacuzzi, relaxation ro [...]

### FEATURES

Surface 284 m<sup>2</sup> / 90 m<sup>2</sup> terrace 2 Rooms 2 Toilets

- Heating
- Boxroom
- ✓ AACC
- ✓ Terrace
- Backyard
- ✓ Pool
- 🗸 Gym

- 🗸 Lift
- Security
- Concierge
- Has parking

Price 2,315,000 €