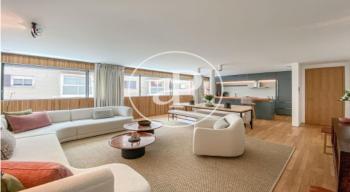

# New build luxury construction in Madrid

Last properties available in Madrid's Soho. Fantastic 1, 2 and 3 bedroom flats in different typologies: penthouses with large terraces and duplexes with private gardens. The development has the latest technology to make life easier for its owners: fingerprint to access the house, intelligent self-regulating blinds to better control the entry of light, underfloor heating and chilled ceiling cooling. In addition, the project will follow the design guidelines of the Passivhaus standard with smart, practical and efficient layouts. The heating, cooling and hot water installations are also centralised for the entire building with a combination of the most efficient and ecological systems on the market: geothermal heat pump system, photovoltaic system, floor-to-ceiling windows and windows with wood and aluminium. The communal areas will not be lacking either, specially equipped with spaces worthy of the best urbanisations on the outskirts of the city, such as a fully equipped glassed-in gymnasium, green areas designed by Isabel Duprat, one of the best landscape designers in the world, with a 25 m linear outdoor swimming pool, SPA with sauna, indoor swimming pool, Jacuzzi, relaxation ro [...]

### FEATURES

Surface 284 m<sup>2</sup> / 90 m<sup>2</sup> terrace 2 Rooms 2 Toilets

- Heating
- Boxroom
- ✓ AACC
- ✓ Terrace
- Backyard
- ✓ Pool
- 🗸 Gym

- 🗸 Lift
- Security
- Concierge
- Has parking

Price 2,315,000 €