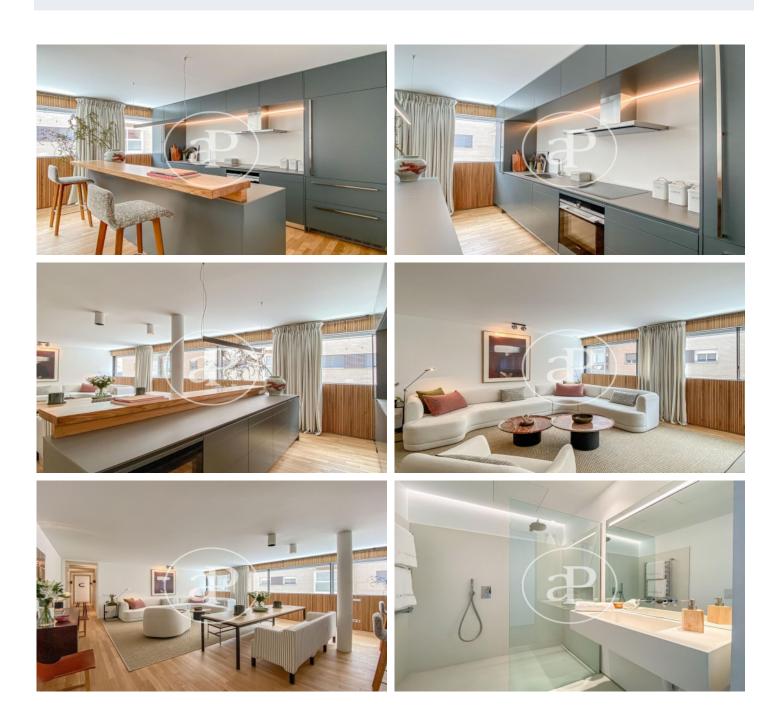

# New build luxury construction in Madrid

Last properties available in Madrid's Soho. Fantastic 1, 2 and 3 bedroom flats in different typologies: penthouses with large terraces and duplexes with private gardens. The development has the latest technology to make life easier for its owners: fingerprint to access the house, intelligent self-regulating blinds to better control the entry of light, underfloor heating and chilled ceiling cooling. In addition, the project will follow the design guidelines of the Passivhaus standard with smart, practical and efficient layouts. The heating, cooling and hot water installations are also centralised for the entire building with a combination of the most efficient and ecological systems on the market: geothermal heat pump system, photovoltaic system, floor-to-ceiling windows and windows with wood and aluminium. The communal areas will not be lacking either, specially equipped with spaces worthy of the best urbanisations on the outskirts of the city, such as a fully equipped glassed-in gymnasium, green areas designed by Isabel Duprat, one of the best landscape designers in the world, with a 25 m linear outdoor swimming pool, SPA with sauna, indoor swimming pool, Jacuzzi, relaxation ro [...]

### FEATURES

Surface 284 m<sup>2</sup> / 90 m<sup>2</sup> terrace 2 Rooms 2 Toilets

- Heating
- Boxroom
- ✓ AACC
- ✓ Terrace
- Backyard
- ✓ Pool
- 🗸 Gym

- 🗸 Lift
- Security
- Concierge
- Has parking

Price 2,315,000 €