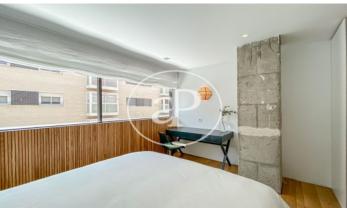

## **FEATURES**

Surface 156 m<sup>2</sup> / 36 m<sup>2</sup> terrace

- 2 Rooms
- 2 Toilets
- Heating
- Lift
- ✓ Boxroom
- ✓ Security
- ✓ AACC
- ✓ Concierge
- ✓ Terrace
- ✓ Has parking
- ✓ Backyard
- ✓ Pool
- ✓ Gym