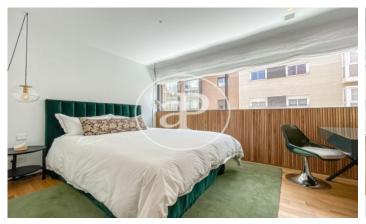

## **FEATURES**

Surface 156 m<sup>2</sup> / 36 m<sup>2</sup> terrace

- 2 Rooms
- 2 Toilets
- Heating
- Lift
- ✓ Boxroom
- ✓ Security
- ✓ AACC
- ✓ Concierge
- ✓ Terrace
- ✓ Has parking
- ✓ Backyard
- ✓ Pool
- ✓ Gym