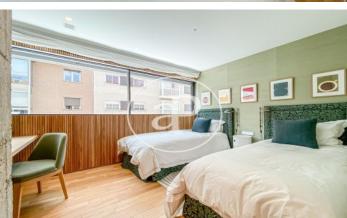

## **FEATURES**

Surface 156 m<sup>2</sup> / 36 m<sup>2</sup> terrace

- 2 Rooms
- 2 Toilets
- Heating
- Lift
- ✓ Boxroom
- ✓ Security
- ✓ AACC
- ✓ Concierge
- ✓ Terrace
- ✓ Has parking
- ✓ Backyard
- ✓ Pool
- ✓ Gym