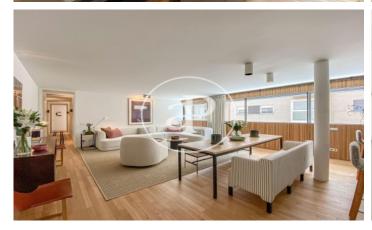

## New build luxury construction in Madrid

Last properties available in Madrid's Soho. Fantastic 1, 2 and 3 bedroom flats in different typologies: penthouses with large terraces and duplexes with private gardens. The development has the latest technology to make life easier for its owners: fingerprint to access the house, intelligent self-regulating blinds to better control the entry of light, underfloor heating and chilled ceiling cooling. In addition, the project will follow the design guidelines of the Passivhaus standard with smart, practical and efficient layouts. The heating, cooling and hot water installations are also centralised for the entire building with a combination of the most efficient and ecological systems on the market: geothermal heat pump system, photovoltaic system, floor-to-ceiling windows and windows with wood and aluminium. The communal areas will not be lacking either, specially equipped with spaces worthy of the best urbanisations on the outskirts of the city, such as a fully equipped glassed-in gymnasium, green areas designed by Isabel Duprat, one of the best landscape designers in the world, with a 25 m linear outdoor swimming pool, SPA with sauna, indoor swimming pool, Jacuzzi, relaxation ro [...]

## **FEATURES**

Surface 156 m<sup>2</sup> / 36 m<sup>2</sup> terrace

- 2 Rooms
- 2 Toilets
- Heating
- Lift
- ✓ Boxroom
- ✓ Security
- ✓ AACC
- ✓ Concierge
- ✓ Terrace
- ✓ Has parking
- ✓ Backyard
- ✓ Pool
- ✓ Gym