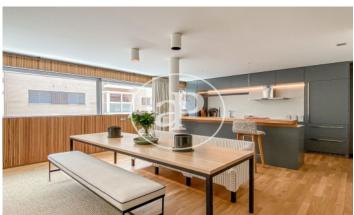

## New build luxury construction in Madrid

Last properties available in Madrid's Soho. Fantastic 1, 2 and 3 bedroom flats in different typologies: penthouses with large terraces and duplexes with private gardens. The development has the latest technology to make life easier for its owners: fingerprint to access the house, intelligent self-regulating blinds to better control the entry of light, underfloor heating and chilled ceiling cooling. In addition, the project will follow the design guidelines of the Passivhaus standard with smart, practical and efficient layouts. The heating, cooling and hot water installations are also centralised for the entire building with a combination of the most efficient and ecological systems on the market: geothermal heat pump system, photovoltaic system, floor-to-ceiling windows and windows with wood and aluminium. The communal areas will not be lacking either, specially equipped with spaces worthy of the best urbanisations on the outskirts of the city, such as a fully equipped glassed-in gymnasium, green areas designed by Isabel Duprat, one of the best landscape designers in the world, with a 25 m linear outdoor swimming pool, SPA with sauna, indoor swimming pool, Jacuzzi, relaxation ro [...]

## **FEATURES**

Surface 156 m<sup>2</sup> / 36 m<sup>2</sup> terrace

- 2 Rooms
- 2 Toilets
- Heating
- Lift
- ✓ Boxroom
- ✓ Security
- ✓ AACC
- ✓ Concierge
- ✓ Terrace
- ✓ Has parking
- ✓ Backyard
- ✓ Pool
- ✓ Gym