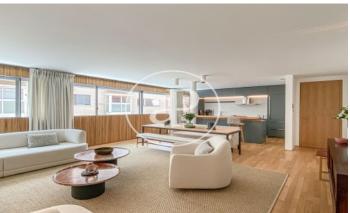

## **FEATURES**

Surface 156 m<sup>2</sup> / 36 m<sup>2</sup> terrace

- 2 Rooms
- 2 Toilets
- Heating
- Lift
- ✓ Boxroom
- ✓ Security
- ✓ AACC
- ✓ Concierge
- ✓ Terrace
- ✓ Has parking
- ✓ Backyard
- ✓ Pool
- ✓ Gym