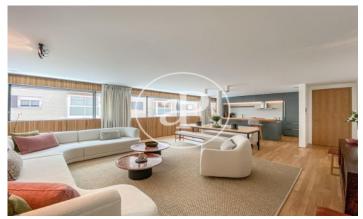

## **FEATURES**

Surface 156 m<sup>2</sup> / 36 m<sup>2</sup> terrace

- 2 Rooms
- 2 Toilets
- Heating
- Lift
- ✓ Boxroom
- ✓ Security
- ✓ AACC
- ✓ Concierge
- ✓ Terrace
- ✓ Has parking
- ✓ Backyard
- ✓ Pool
- ✓ Gym