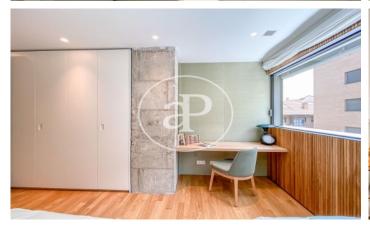

## **FEATURES**

Surface 156 m<sup>2</sup> / 36 m<sup>2</sup> terrace

- 2 Rooms
- 2 Toilets
- Heating
- Lift
- ✓ Boxroom
- ✓ Security
- ✓ AACC
- ✓ Concierge
- ✓ Terrace
- ✓ Has parking
- ✓ Backyard
- ✓ Pool
- ✓ Gym