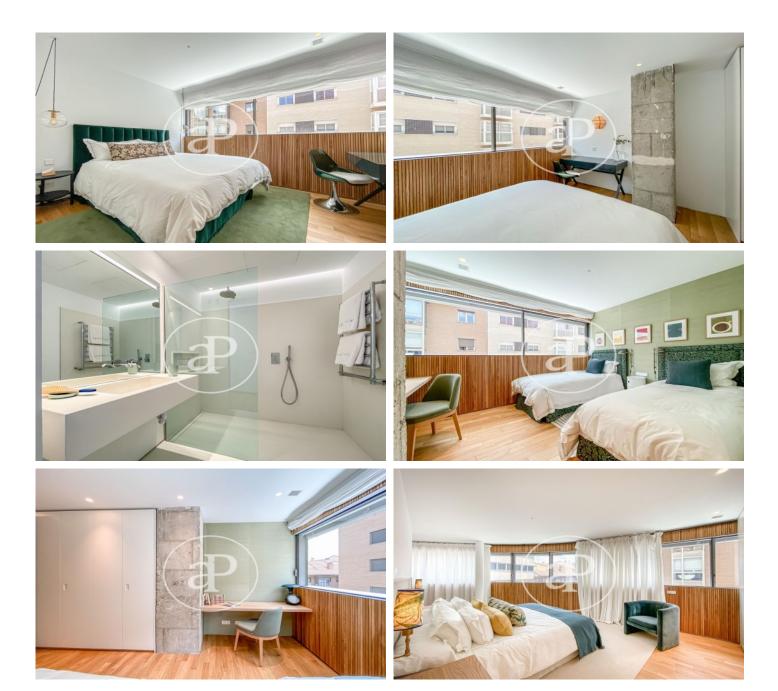

# New build luxury construction in Madrid

Last properties available in Madrid's Soho. Fantastic 1, 2 and 3 bedroom flats in different typologies: penthouses with large terraces and duplexes with private gardens. The development has the latest technology to make life easier for its owners: fingerprint to access the house, intelligent self-regulating blinds to better control the entry of light, underfloor heating and chilled ceiling cooling. In addition, the project will follow the design guidelines of the Passivhaus standard with smart, practical and efficient layouts. The heating, cooling and hot water installations are also centralised for the entire building with a combination of the most efficient and ecological systems on the market: geothermal heat pump system, photovoltaic system, floor-to-ceiling windows and windows with wood and aluminium. The communal areas will not be lacking either, specially equipped with spaces worthy of the best urbanisations on the outskirts of the city, such as a fully equipped glassed-in gymnasium, green areas designed by Isabel Duprat, one of the best landscape designers in the world, with a 25 m linear outdoor swimming pool, SPA with sauna, indoor swimming pool, Jacuzzi, relaxation ro [...]

# FEATURES

Surface 221 m<sup>2</sup> / 76 m<sup>2</sup> terrace 2 Rooms 2 Toilets 1 Restrooms

- Heating
- ✓ Boxroom
- AACC
- ✓ Terrace
- Backyard
- Pool
- 🗸 Gym
- SecurityConcierge

🗸 Lift

Has parking

Price 1,989,498 €