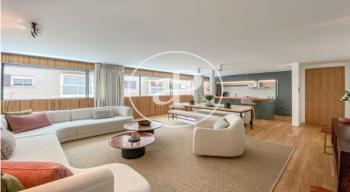

# New build luxury construction in Madrid

Last properties available in Madrid's Soho. Fantastic 1, 2 and 3 bedroom flats in different typologies: penthouses with large terraces and duplexes with private gardens. The development has the latest technology to make life easier for its owners: fingerprint to access the house, intelligent self-regulating blinds to better control the entry of light, underfloor heating and chilled ceiling cooling. In addition, the project will follow the design guidelines of the Passivhaus standard with smart, practical and efficient layouts. The heating, cooling and hot water installations are also centralised for the entire building with a combination of the most efficient and ecological systems on the market: geothermal heat pump system, photovoltaic system, floor-to-ceiling windows and windows with wood and aluminium. The communal areas will not be lacking either, specially equipped with spaces worthy of the best urbanisations on the outskirts of the city, such as a fully equipped glassed-in gymnasium, green areas designed by Isabel Duprat, one of the best landscape designers in the world, with a 25 m linear outdoor swimming pool, SPA with sauna, indoor swimming pool, Jacuzzi, relaxation ro [...]

# FEATURES

Surface 221 m<sup>2</sup> / 76 m<sup>2</sup> terrace 2 Rooms 2 Toilets 1 Restrooms

- Heating
- ✓ Boxroom
- AACC
- ✓ Terrace
- Backyard
- Pool
- 🗸 Gym
- SecurityConcierge

🗸 Lift

Has parking

Price 1,989,498 €