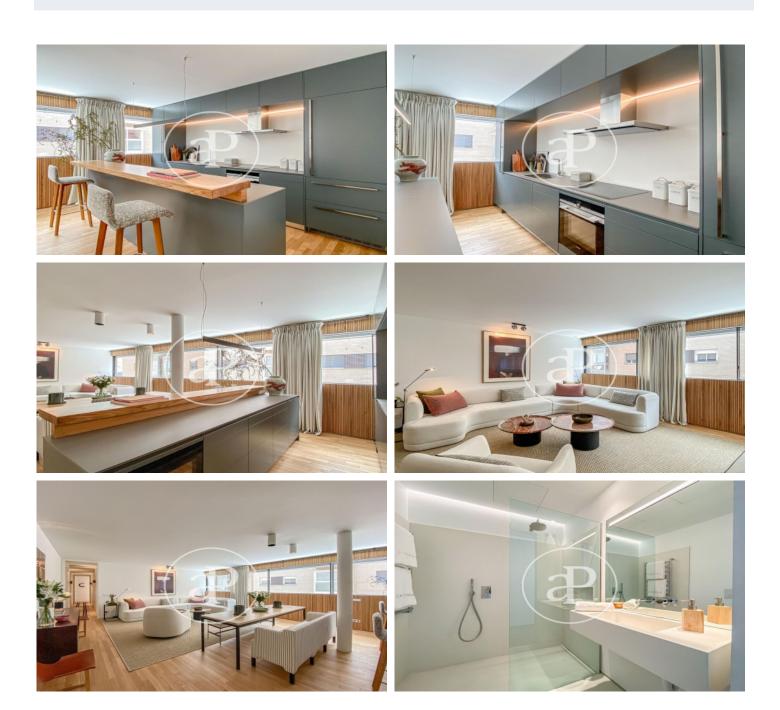

# New build luxury construction in Madrid

Last properties available in Madrid's Soho. Fantastic 1, 2 and 3 bedroom flats in different typologies: penthouses with large terraces and duplexes with private gardens. The development has the latest technology to make life easier for its owners: fingerprint to access the house, intelligent self-regulating blinds to better control the entry of light, underfloor heating and chilled ceiling cooling. In addition, the project will follow the design guidelines of the Passivhaus standard with smart, practical and efficient layouts. The heating, cooling and hot water installations are also centralised for the entire building with a combination of the most efficient and ecological systems on the market: geothermal heat pump system, photovoltaic system, floor-to-ceiling windows and windows with wood and aluminium. The communal areas will not be lacking either, specially equipped with spaces worthy of the best urbanisations on the outskirts of the city, such as a fully equipped glassed-in gymnasium, green areas designed by Isabel Duprat, one of the best landscape designers in the world, with a 25 m linear outdoor swimming pool, SPA with sauna, indoor swimming pool, Jacuzzi, relaxation ro [...]

# FEATURES

Surface 221 m<sup>2</sup> / 76 m<sup>2</sup> terrace 2 Rooms 2 Toilets 1 Restrooms

- Heating
- ✓ Boxroom
- AACC
- ✓ Terrace
- Backyard
- Pool
- 🗸 Gym
- SecurityConcierge

🗸 Lift

Has parking

Price 1,989,498 €