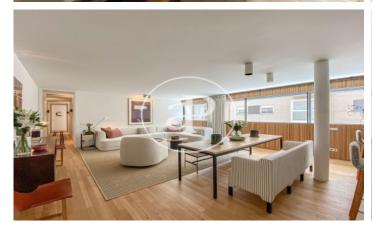

## New build luxury construction in Madrid

Last properties available in Madrid's Soho. Fantastic 1, 2 and 3 bedroom flats in different typologies: penthouses with large terraces and duplexes with private gardens. The development has the latest technology to make life easier for its owners: fingerprint to access the house, intelligent self-regulating blinds to better control the entry of light, underfloor heating and chilled ceiling cooling. In addition, the project will follow the design guidelines of the Passivhaus standard with smart, practical and efficient layouts. The heating, cooling and hot water installations are also centralised for the entire building with a combination of the most efficient and ecological systems on the market: geothermal heat pump system, photovoltaic system, floor-to-ceiling windows and windows with wood and aluminium. The communal areas will not be lacking either, specially equipped with spaces worthy of the best urbanisations on the outskirts of the city, such as a fully equipped glassed-in gymnasium, green areas designed by Isabel Duprat, one of the best landscape designers in the world, with a 25 m linear outdoor swimming pool, SPA with sauna, indoor swimming pool, Jacuzzi, relaxation ro [...]