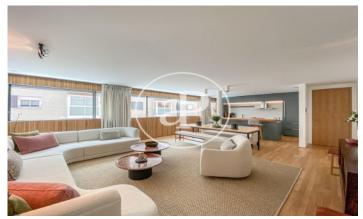

## **FEATURES**

Surface 198 m<sup>2</sup> / 43 m<sup>2</sup> terrace

- 3 Rooms
- 3 Toilets
- Heating
- Lift
- ✓ Boxroom
- ✓ Security
- ✓ AACC
- ✓ Concierge
- ✓ Terrace
- Has parking
- ✓ Backyard
- ✓ Pool
- Gym