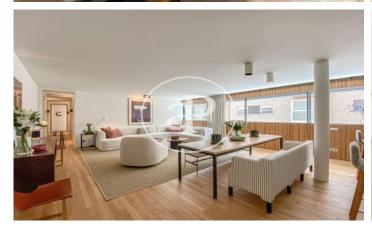

## New build luxury construction in Madrid

Last properties available in Madrid's Soho. Fantastic 1, 2 and 3 bedroom flats in different typologies: penthouses with large terraces and duplexes with private gardens. The development has the latest technology to make life easier for its owners: fingerprint to access the house, intelligent self-regulating blinds to better control the entry of light, underfloor heating and chilled ceiling cooling. In addition, the project will follow the design guidelines of the Passivhaus standard with smart, practical and efficient layouts. The heating, cooling and hot water installations are also centralised for the entire building with a combination of the most efficient and ecological systems on the market: geothermal heat pump system, photovoltaic system, floor-to-ceiling windows and windows with wood and aluminium. The communal areas will not be lacking either, specially equipped with spaces worthy of the best urbanisations on the outskirts of the city, such as a fully equipped glassed-in gymnasium, green areas designed by Isabel Duprat, one of the best landscape designers in the world, with a 25 m linear outdoor swimming pool, SPA with sauna, indoor swimming pool, Jacuzzi, relaxation ro [...]

## **FEATURES**

Surface 198 m<sup>2</sup> / 43 m<sup>2</sup> terrace

- 3 Rooms
- 3 Toilets
- Heating
- Lift
- ✓ Boxroom
- ✓ Security
- ✓ AACC
- ✓ Concierge
- ✓ Terrace
- Has parking
- ✓ Backyard
- ✓ Pool
- Gym