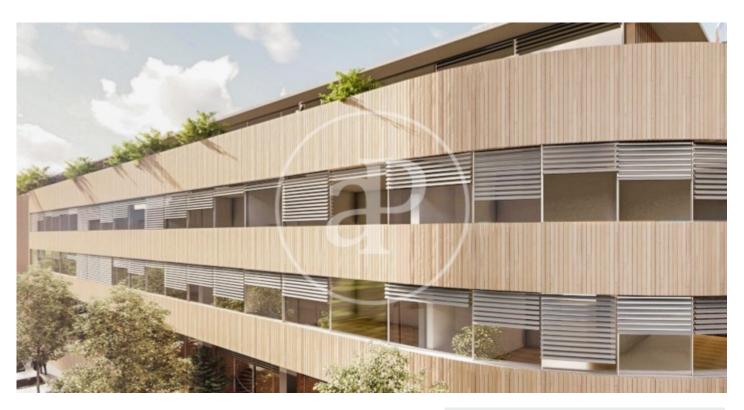

## New build luxury construction in Madrid

Last properties available in Madrid's Soho. Fantastic 1, 2 and 3 bedroom flats in different typologies: penthouses with large terraces and duplexes with private gardens. The development has the latest technology to make life easier for its owners: fingerprint to access the house, intelligent self-regulating blinds to better control the entry of light, underfloor heating and chilled ceiling cooling. In addition, the project will follow the design guidelines of the Passivhaus standard with smart, practical and efficient layouts. The heating, cooling and hot water installations are also centralised for the entire building with a combination of the most efficient and ecological systems on the market: geothermal heat pump system, photovoltaic system, floor-to-ceiling windows and windows with wood and aluminium. The communal areas will not be lacking either, specially equipped with spaces worthy of the best urbanisations on the outskirts of the city, such as a fully equipped glassed-in gymnasium, green areas designed by Isabel Duprat, one of the best landscape designers in the world, with a 25 m linear outdoor swimming pool, SPA with sauna, indoor swimming pool, Jacuzzi, relaxation ro [...]