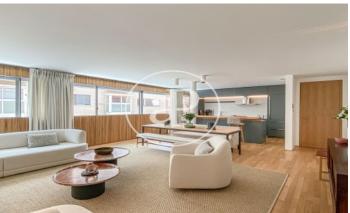

## **FEATURES**

Surface 198 m<sup>2</sup> / 43 m<sup>2</sup> terrace

- 3 Rooms
- 3 Toilets
- Heating
- Lift
- ✓ Boxroom
- ✓ Security
- ✓ AACC
- ✓ Concierge
- ✓ Terrace
- Has parking
- ✓ Backyard
- ✓ Pool
- Gym