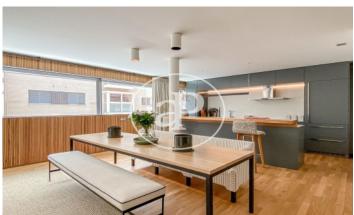

## New build luxury construction in Madrid

Last properties available in Madrid's Soho. Fantastic 1, 2 and 3 bedroom flats in different typologies: penthouses with large terraces and duplexes with private gardens. The development has the latest technology to make life easier for its owners: fingerprint to access the house, intelligent self-regulating blinds to better control the entry of light, underfloor heating and chilled ceiling cooling. In addition, the project will follow the design guidelines of the Passivhaus standard with smart, practical and efficient layouts. The heating, cooling and hot water installations are also centralised for the entire building with a combination of the most efficient and ecological systems on the market: geothermal heat pump system, photovoltaic system, floor-to-ceiling windows and windows with wood and aluminium. The communal areas will not be lacking either, specially equipped with spaces worthy of the best urbanisations on the outskirts of the city, such as a fully equipped glassed-in gymnasium, green areas designed by Isabel Duprat, one of the best landscape designers in the world, with a 25 m linear outdoor swimming pool, SPA with sauna, indoor swimming pool, Jacuzzi, relaxation ro [...]

## **FEATURES**

Surface 190 m<sup>2</sup> / 30 m<sup>2</sup> terrace

2 Rooms

2 Toilets 1 Restrooms

Heating

✓ Lift

✓ Boxroom

✓ Security

✓ AACC

Concierge

✓ Terrace

✓ Has parking

✓ Backyard

✓ Pool

✓ Gym

Price 1,688,940 €