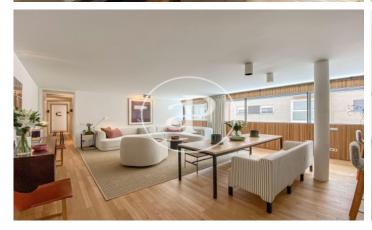

## New build luxury construction in Madrid

Last properties available in Madrid's Soho. Fantastic 1, 2 and 3 bedroom flats in different typologies: penthouses with large terraces and duplexes with private gardens. The development has the latest technology to make life easier for its owners: fingerprint to access the house, intelligent self-regulating blinds to better control the entry of light, underfloor heating and chilled ceiling cooling. In addition, the project will follow the design guidelines of the Passivhaus standard with smart, practical and efficient layouts. The heating, cooling and hot water installations are also centralised for the entire building with a combination of the most efficient and ecological systems on the market: geothermal heat pump system, photovoltaic system, floor-to-ceiling windows and windows with wood and aluminium. The communal areas will not be lacking either, specially equipped with spaces worthy of the best urbanisations on the outskirts of the city, such as a fully equipped glassed-in gymnasium, green areas designed by Isabel Duprat, one of the best landscape designers in the world, with a 25 m linear outdoor swimming pool, SPA with sauna, indoor swimming pool, Jacuzzi, relaxation ro [...]

## **FEATURES**

Surface 190 m<sup>2</sup> / 30 m<sup>2</sup> terrace

2 Rooms

2 Toilets 1 Restrooms

Heating

✓ Lift

✓ Boxroom

✓ Security

✓ AACC

Concierge

✓ Terrace

✓ Has parking

✓ Backyard

✓ Pool

✓ Gym

Price 1,688,940 €