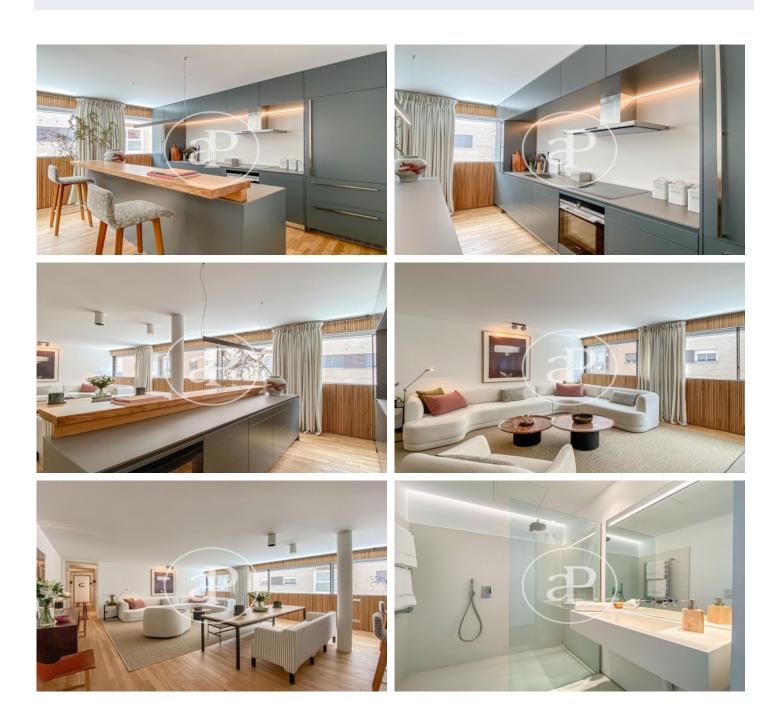

# New build luxury construction in Madrid

Last properties available in Madrid's Soho. Fantastic 1, 2 and 3 bedroom flats in different typologies: penthouses with large terraces and duplexes with private gardens. The development has the latest technology to make life easier for its owners: fingerprint to access the house, intelligent self-regulating blinds to better control the entry of light, underfloor heating and chilled ceiling cooling. In addition, the project will follow the design guidelines of the Passivhaus standard with smart, practical and efficient layouts. The heating, cooling and hot water installations are also centralised for the entire building with a combination of the most efficient and ecological systems on the market: geothermal heat pump system, photovoltaic system, floor-to-ceiling windows and windows with wood and aluminium. The communal areas will not be lacking either, specially equipped with spaces worthy of the best urbanisations on the outskirts of the city, such as a fully equipped glassed-in gymnasium, green areas designed by Isabel Duprat, one of the best landscape designers in the world, with a 25 m linear outdoor swimming pool, SPA with sauna, indoor swimming pool, Jacuzzi, relaxation ro [...]

### FEATURES

Surface 172 m<sup>2</sup> / 43 m<sup>2</sup> terrace 2 Rooms 2 Toilets 1 Restrooms

- Heating
- ✓ Boxroom
- AACC
- ✓ Terrace
- Backyard
- Pool
- 🗸 Gym
- LiftSecurity
- ✓ Concierge
- Has parking