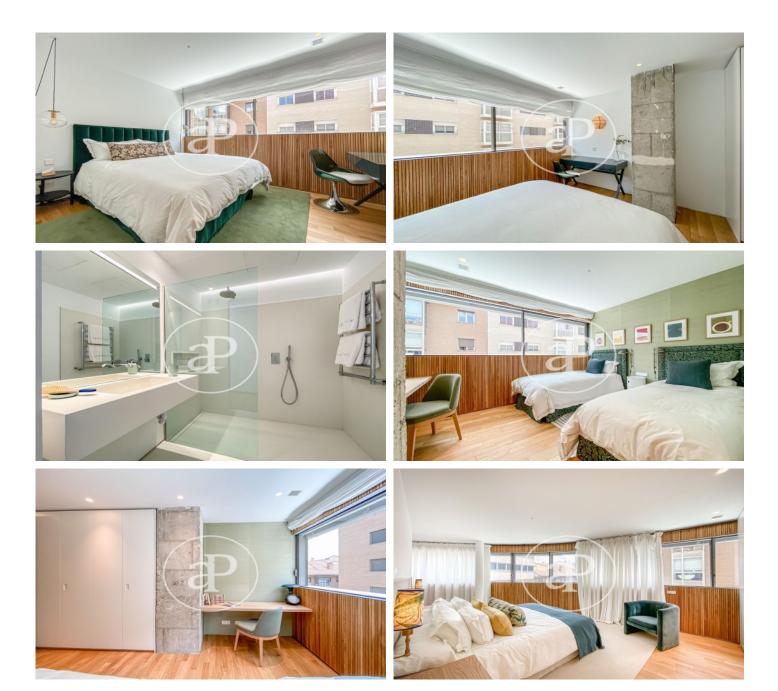

# New build luxury construction in Madrid

Last properties available in Madrid's Soho. Fantastic 1, 2 and 3 bedroom flats in different typologies: penthouses with large terraces and duplexes with private gardens. The development has the latest technology to make life easier for its owners: fingerprint to access the house, intelligent self-regulating blinds to better control the entry of light, underfloor heating and chilled ceiling cooling. In addition, the project will follow the design guidelines of the Passivhaus standard with smart, practical and efficient layouts. The heating, cooling and hot water installations are also centralised for the entire building with a combination of the most efficient and ecological systems on the market: geothermal heat pump system, photovoltaic system, floor-to-ceiling windows and windows with wood and aluminium. The communal areas will not be lacking either, specially equipped with spaces worthy of the best urbanisations on the outskirts of the city, such as a fully equipped glassed-in gymnasium, green areas designed by Isabel Duprat, one of the best landscape designers in the world, with a 25 m linear outdoor swimming pool, SPA with sauna, indoor swimming pool, Jacuzzi, relaxation ro [...]

### FEATURES

Surface 172 m<sup>2</sup> / 43 m<sup>2</sup> terrace 2 Rooms 2 Toilets 1 Restrooms

- Heating
- ✓ Boxroom
- AACC
- ✓ Terrace
- Backyard
- Pool
- 🗸 Gym
- LiftSecurity
- ✓ Concierge
- Has parking