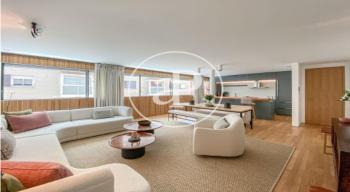

### FEATURES

Surface 172 m<sup>2</sup> / 43 m<sup>2</sup> terrace 2 Rooms 2 Toilets 1 Restrooms

- Heating
- ✓ Boxroom
- AACC
- ✓ Terrace
- Backyard
- Pool
- 🗸 Gym
- LiftSecurity
- ✓ Concierge
- Has parking