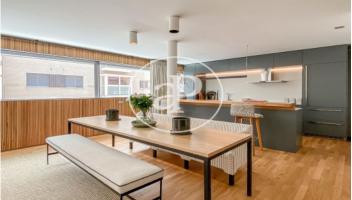

### FEATURES

Surface 172 m<sup>2</sup> / 43 m<sup>2</sup> terrace 2 Rooms 2 Toilets 1 Restrooms

- Heating
- ✓ Boxroom
- AACC
- ✓ Terrace
- Backyard
- Pool
- 🗸 Gym
- LiftSecurity
- ✓ Concierge
- Has parking