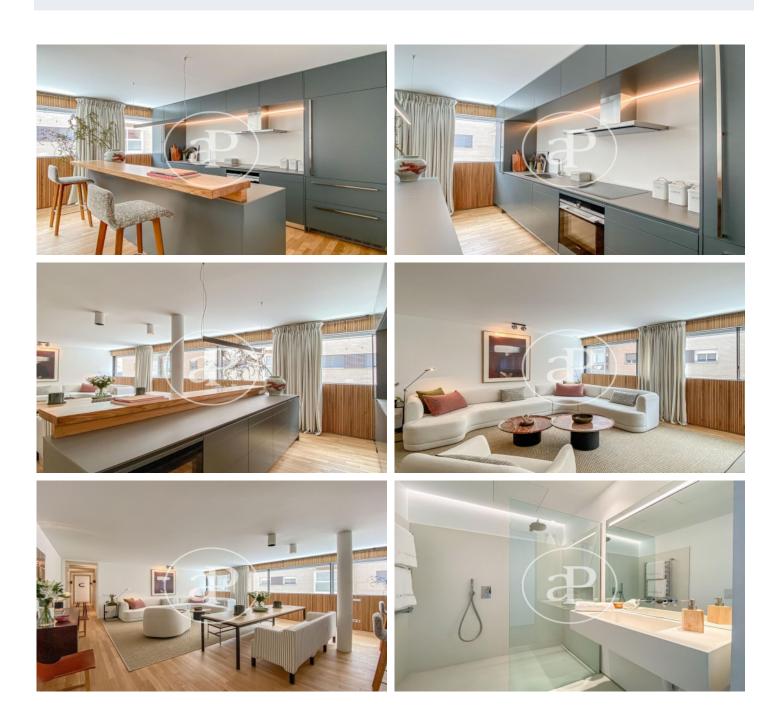

# New build luxury construction in Madrid

Last properties available in Madrid's Soho. Fantastic 1, 2 and 3 bedroom flats in different typologies: penthouses with large terraces and duplexes with private gardens. The development has the latest technology to make life easier for its owners: fingerprint to access the house, intelligent self-regulating blinds to better control the entry of light, underfloor heating and chilled ceiling cooling. In addition, the project will follow the design guidelines of the Passivhaus standard with smart, practical and efficient layouts. The heating, cooling and hot water installations are also centralised for the entire building with a combination of the most efficient and ecological systems on the market: geothermal heat pump system, photovoltaic system, floor-to-ceiling windows and windows with wood and aluminium. The communal areas will not be lacking either, specially equipped with spaces worthy of the best urbanisations on the outskirts of the city, such as a fully equipped glassed-in gymnasium, green areas designed by Isabel Duprat, one of the best landscape designers in the world, with a 25 m linear outdoor swimming pool, SPA with sauna, indoor swimming pool, Jacuzzi, relaxation ro [...]

### FEATURES

Surface 174 m<sup>2</sup> 2 Rooms 2 Toilets 1 Restrooms

- Heating
- ✓ Boxroom
- AACC
- Backyard
- Pool
- 🗸 Gym
- 🗸 Lift
- Price 1,290,270 €

- Security
- Concierge
- Has parking

(Ciudad Jardín)