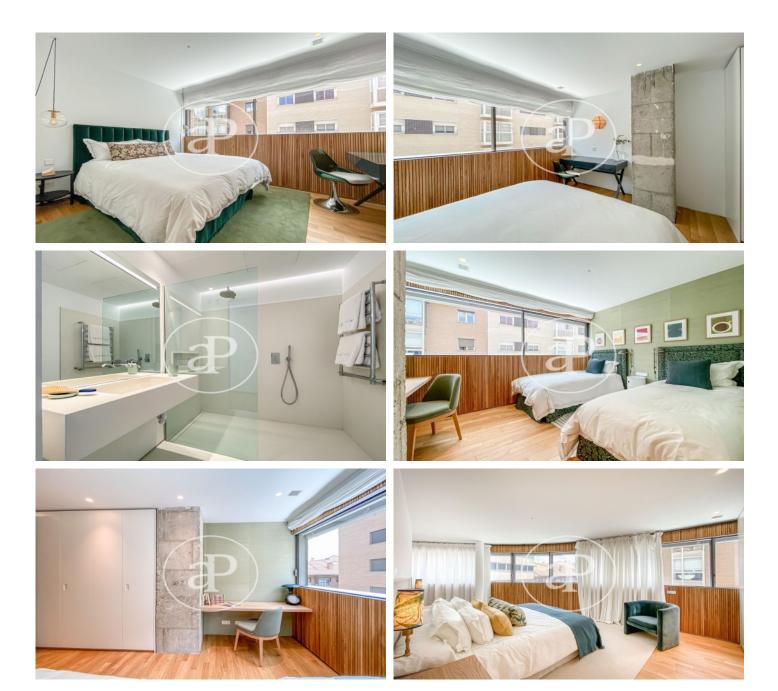

# New build luxury construction in Madrid

Last properties available in Madrid's Soho. Fantastic 1, 2 and 3 bedroom flats in different typologies: penthouses with large terraces and duplexes with private gardens. The development has the latest technology to make life easier for its owners: fingerprint to access the house, intelligent self-regulating blinds to better control the entry of light, underfloor heating and chilled ceiling cooling. In addition, the project will follow the design guidelines of the Passivhaus standard with smart, practical and efficient layouts. The heating, cooling and hot water installations are also centralised for the entire building with a combination of the most efficient and ecological systems on the market: geothermal heat pump system, photovoltaic system, floor-to-ceiling windows and windows with wood and aluminium. The communal areas will not be lacking either, specially equipped with spaces worthy of the best urbanisations on the outskirts of the city, such as a fully equipped glassed-in gymnasium, green areas designed by Isabel Duprat, one of the best landscape designers in the world, with a 25 m linear outdoor swimming pool, SPA with sauna, indoor swimming pool, Jacuzzi, relaxation ro [...]

### FEATURES

Surface 174 m<sup>2</sup> 2 Rooms 2 Toilets 1 Restrooms

- Heating
- ✓ Boxroom
- AACC
- Backyard
- Pool
- 🗸 Gym
- 🗸 Lift
- Price 1,290,270 €

- Security
- Concierge
- Has parking

(Ciudad Jardín)