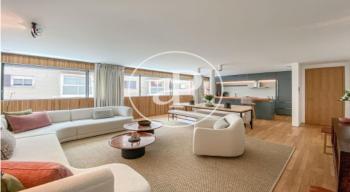

# New build luxury construction in Madrid

Last properties available in Madrid's Soho. Fantastic 1, 2 and 3 bedroom flats in different typologies: penthouses with large terraces and duplexes with private gardens. The development has the latest technology to make life easier for its owners: fingerprint to access the house, intelligent self-regulating blinds to better control the entry of light, underfloor heating and chilled ceiling cooling. In addition, the project will follow the design guidelines of the Passivhaus standard with smart, practical and efficient layouts. The heating, cooling and hot water installations are also centralised for the entire building with a combination of the most efficient and ecological systems on the market: geothermal heat pump system, photovoltaic system, floor-to-ceiling windows and windows with wood and aluminium. The communal areas will not be lacking either, specially equipped with spaces worthy of the best urbanisations on the outskirts of the city, such as a fully equipped glassed-in gymnasium, green areas designed by Isabel Duprat, one of the best landscape designers in the world, with a 25 m linear outdoor swimming pool, SPA with sauna, indoor swimming pool, Jacuzzi, relaxation ro [...]

### FEATURES

Surface 174 m<sup>2</sup> 2 Rooms 2 Toilets 1 Restrooms

- Heating
- ✓ Boxroom
- AACC
- Backyard
- Pool
- 🗸 Gym
- 🗸 Lift
- Price 1,290,270 €

- Security
- Concierge
- Has parking

(Ciudad Jardín)