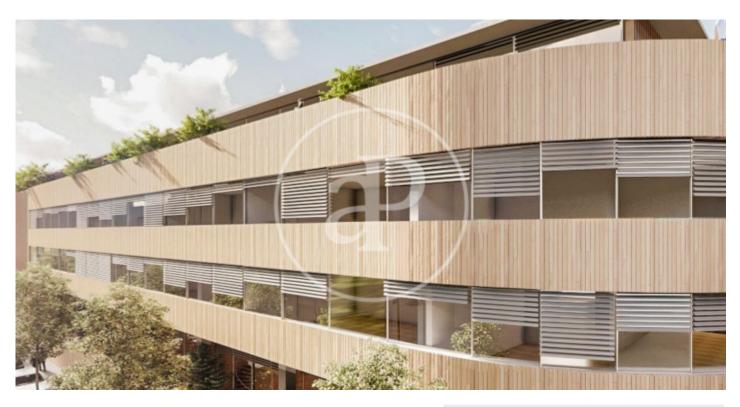

# New build luxury construction in Madrid

Last properties available in Madrid's Soho. Fantastic 1, 2 and 3 bedroom flats in different typologies: penthouses with large terraces and duplexes with private gardens. The development has the latest technology to make life easier for its owners: fingerprint to access the house, intelligent self-regulating blinds to better control the entry of light, underfloor heating and chilled ceiling cooling. In addition, the project will follow the design guidelines of the Passivhaus standard with smart, practical and efficient layouts. The heating, cooling and hot water installations are also centralised for the entire building with a combination of the most efficient and ecological systems on the market: geothermal heat pump system, photovoltaic system, floor-to-ceiling windows and windows with wood and aluminium. The communal areas will not be lacking either, specially equipped with spaces worthy of the best urbanisations on the outskirts of the city, such as a fully equipped glassed-in gymnasium, green areas designed by Isabel Duprat, one of the best landscape designers in the world, with a 25 m linear outdoor swimming pool, SPA with sauna, indoor swimming pool, Jacuzzi, relaxation ro [...]

### FEATURES

Surface 174 m<sup>2</sup> 2 Rooms 2 Toilets 1 Restrooms

- Heating
- ✓ Boxroom
- AACC
- Backyard
- Pool
- 🗸 Gym
- 🗸 Lift
- Price 1,290,270 €

- Security
- Concierge
- Has parking

(Ciudad Jardín)