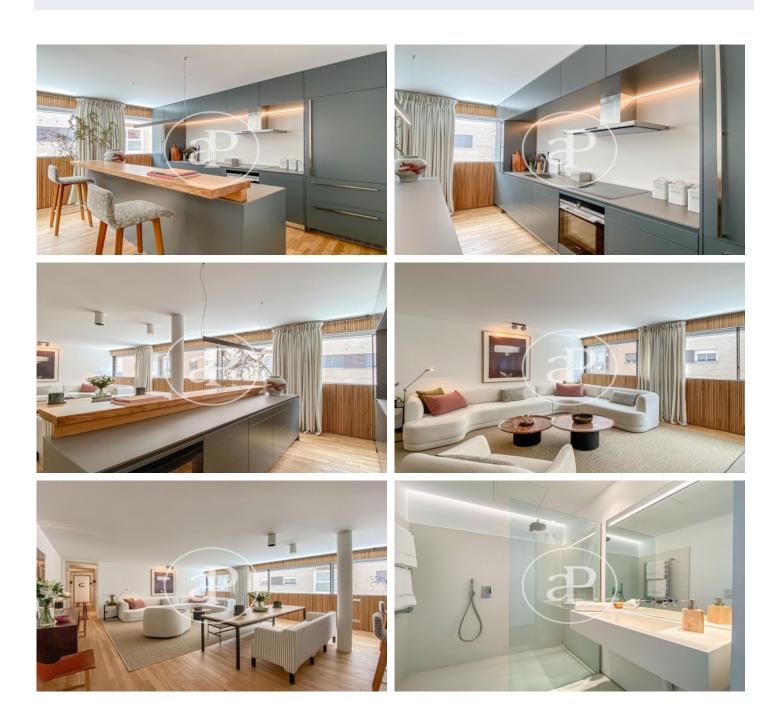

# New build luxury construction in Madrid

Last properties available in Madrid's Soho. Fantastic 1, 2 and 3 bedroom flats in different typologies: penthouses with large terraces and duplexes with private gardens. The development has the latest technology to make life easier for its owners: fingerprint to access the house, intelligent self-regulating blinds to better control the entry of light, underfloor heating and chilled ceiling cooling. In addition, the project will follow the design guidelines of the Passivhaus standard with smart, practical and efficient layouts. The heating, cooling and hot water installations are also centralised for the entire building with a combination of the most efficient and ecological systems on the market: geothermal heat pump system, photovoltaic system, floor-to-ceiling windows and windows with wood and aluminium. The communal areas will not be lacking either, specially equipped with spaces worthy of the best urbanisations on the outskirts of the city, such as a fully equipped glassed-in gymnasium, green areas designed by Isabel Duprat, one of the best landscape designers in the world, with a 25 m linear outdoor swimming pool, SPA with sauna, indoor swimming pool, Jacuzzi, relaxation ro [...]

### FEATURES

- Surface 209 m<sup>2</sup> 3 Rooms 2 Toilets
- Heating
- Boxroom
- ✓ AACC
- Backyard
- Pool
- 🗸 Gym
- 🗸 Lift

- Security
- ✓ Concierge
- Has parking

Price 1,530,850 €

(Ciudad Jardín)

Calle Serrano 60 Tel: 91 800 54 65 https://www.aproperties.es