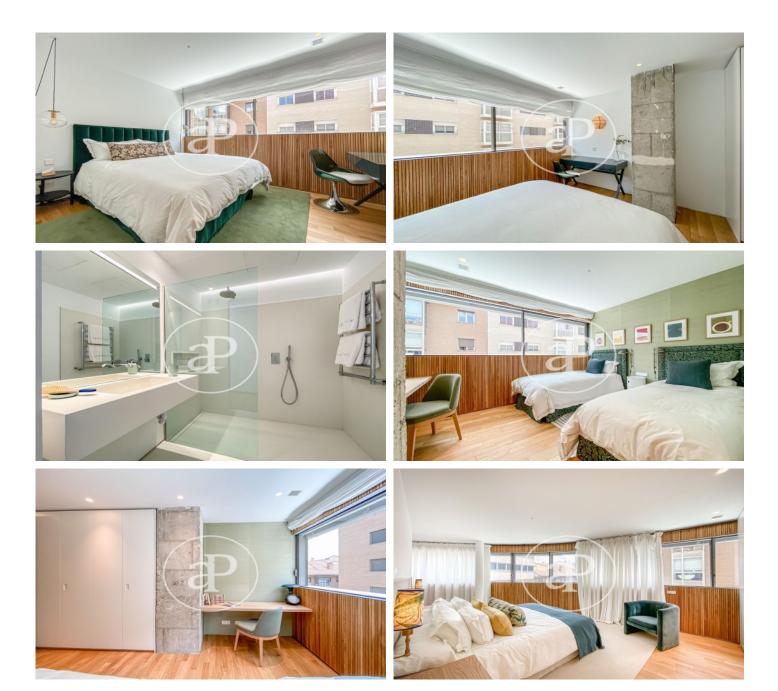

# New build luxury construction in Madrid

Last properties available in Madrid's Soho. Fantastic 1, 2 and 3 bedroom flats in different typologies: penthouses with large terraces and duplexes with private gardens. The development has the latest technology to make life easier for its owners: fingerprint to access the house, intelligent self-regulating blinds to better control the entry of light, underfloor heating and chilled ceiling cooling. In addition, the project will follow the design guidelines of the Passivhaus standard with smart, practical and efficient layouts. The heating, cooling and hot water installations are also centralised for the entire building with a combination of the most efficient and ecological systems on the market: geothermal heat pump system, photovoltaic system, floor-to-ceiling windows and windows with wood and aluminium. The communal areas will not be lacking either, specially equipped with spaces worthy of the best urbanisations on the outskirts of the city, such as a fully equipped glassed-in gymnasium, green areas designed by Isabel Duprat, one of the best landscape designers in the world, with a 25 m linear outdoor swimming pool, SPA with sauna, indoor swimming pool, Jacuzzi, relaxation ro [...]

### FEATURES

- Surface 209 m<sup>2</sup> 3 Rooms 2 Toilets
- Heating
- Boxroom
- ✓ AACC
- Backyard
- Pool
- 🗸 Gym
- 🗸 Lift

- Security
- ✓ Concierge
- Has parking

Price 1,530,850 €

(Ciudad Jardín)

Calle Serrano 60 Tel: 91 800 54 65 https://www.aproperties.es