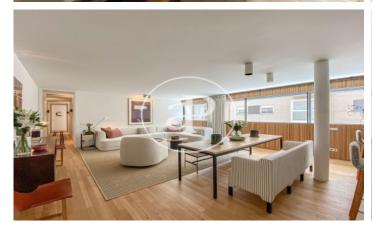

## New build luxury construction in Madrid

Last properties available in Madrid's Soho. Fantastic 1, 2 and 3 bedroom flats in different typologies: penthouses with large terraces and duplexes with private gardens. The development has the latest technology to make life easier for its owners: fingerprint to access the house, intelligent self-regulating blinds to better control the entry of light, underfloor heating and chilled ceiling cooling. In addition, the project will follow the design guidelines of the Passivhaus standard with smart, practical and efficient layouts. The heating, cooling and hot water installations are also centralised for the entire building with a combination of the most efficient and ecological systems on the market: geothermal heat pump system, photovoltaic system, floor-to-ceiling windows and windows with wood and aluminium. The communal areas will not be lacking either, specially equipped with spaces worthy of the best urbanisations on the outskirts of the city, such as a fully equipped glassed-in gymnasium, green areas designed by Isabel Duprat, one of the best landscape designers in the world, with a 25 m linear outdoor swimming pool, SPA with sauna, indoor swimming pool, Jacuzzi, relaxation ro [...]

## **FEATURES**

Surface 154 m<sup>2</sup>

3 Rooms

3 Toilets

Heating

✓ Boxroom

✓ AACC

Backyard