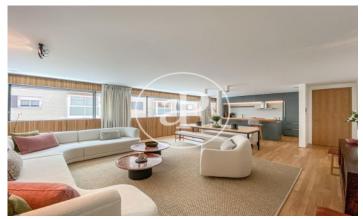

## **FEATURES**

Surface 154 m<sup>2</sup>

3 Rooms

3 Toilets

Heating

✓ Boxroom

✓ AACC

Backyard