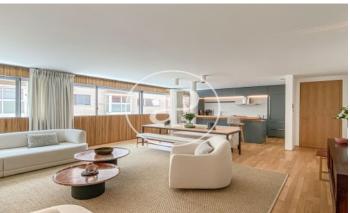

## **FEATURES**

Surface 154 m<sup>2</sup>

3 Rooms

3 Toilets

Heating

✓ Boxroom

✓ AACC

Backyard