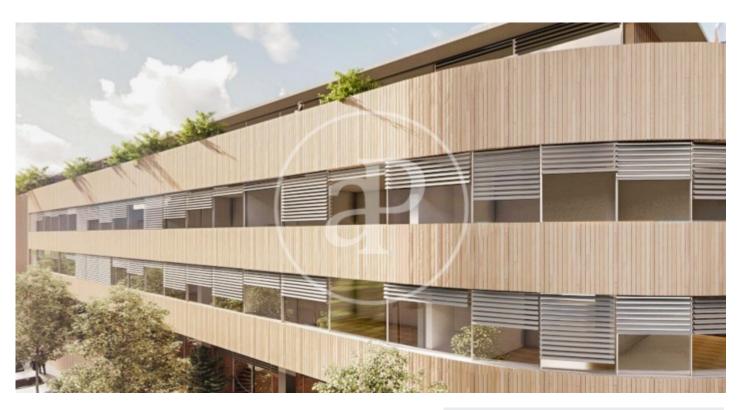

## New build luxury construction in Madrid

Last properties available in Madrid's Soho. Fantastic 1, 2 and 3 bedroom flats in different typologies: penthouses with large terraces and duplexes with private gardens. The development has the latest technology to make life easier for its owners: fingerprint to access the house, intelligent self-regulating blinds to better control the entry of light, underfloor heating and chilled ceiling cooling. In addition, the project will follow the design guidelines of the Passivhaus standard with smart, practical and efficient layouts. The heating, cooling and hot water installations are also centralised for the entire building with a combination of the most efficient and ecological systems on the market: geothermal heat pump system, photovoltaic system, floor-to-ceiling windows and windows with wood and aluminium. The communal areas will not be lacking either, specially equipped with spaces worthy of the best urbanisations on the outskirts of the city, such as a fully equipped glassed-in gymnasium, green areas designed by Isabel Duprat, one of the best landscape designers in the world, with a 25 m linear outdoor swimming pool, SPA with sauna, indoor swimming pool, Jacuzzi, relaxation ro [...]