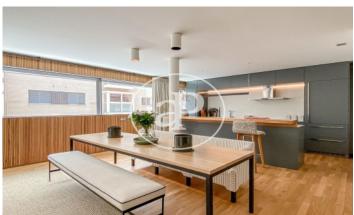

## New build luxury construction in Madrid

Last properties available in Madrid's Soho. Fantastic 1, 2 and 3 bedroom flats in different typologies: penthouses with large terraces and duplexes with private gardens. The development has the latest technology to make life easier for its owners: fingerprint to access the house, intelligent self-regulating blinds to better control the entry of light, underfloor heating and chilled ceiling cooling. In addition, the project will follow the design guidelines of the Passivhaus standard with smart, practical and efficient layouts. The heating, cooling and hot water installations are also centralised for the entire building with a combination of the most efficient and ecological systems on the market: geothermal heat pump system, photovoltaic system, floor-to-ceiling windows and windows with wood and aluminium. The communal areas will not be lacking either, specially equipped with spaces worthy of the best urbanisations on the outskirts of the city, such as a fully equipped glassed-in gymnasium, green areas designed by Isabel Duprat, one of the best landscape designers in the world, with a 25 m linear outdoor swimming pool, SPA with sauna, indoor swimming pool, Jacuzzi, relaxation ro [...]

## **FEATURES**

Surface 205 m<sup>2</sup> / 29 m<sup>2</sup> terrace

2 Rooms

2 Toilets 1 Restrooms

Heating

✓ Lift

✓ Boxroom

Security