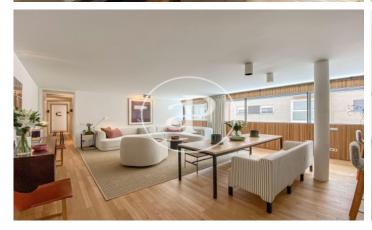

## New build luxury construction in Madrid

Last properties available in Madrid's Soho. Fantastic 1, 2 and 3 bedroom flats in different typologies: penthouses with large terraces and duplexes with private gardens. The development has the latest technology to make life easier for its owners: fingerprint to access the house, intelligent self-regulating blinds to better control the entry of light, underfloor heating and chilled ceiling cooling. In addition, the project will follow the design guidelines of the Passivhaus standard with smart, practical and efficient layouts. The heating, cooling and hot water installations are also centralised for the entire building with a combination of the most efficient and ecological systems on the market: geothermal heat pump system, photovoltaic system, floor-to-ceiling windows and windows with wood and aluminium. The communal areas will not be lacking either, specially equipped with spaces worthy of the best urbanisations on the outskirts of the city, such as a fully equipped glassed-in gymnasium, green areas designed by Isabel Duprat, one of the best landscape designers in the world, with a 25 m linear outdoor swimming pool, SPA with sauna, indoor swimming pool, Jacuzzi, relaxation ro [...]

## **FEATURES**

Surface 205 m<sup>2</sup> / 29 m<sup>2</sup> terrace

2 Rooms

2 Toilets 1 Restrooms

Heating

✓ Lift

✓ Boxroom

Security