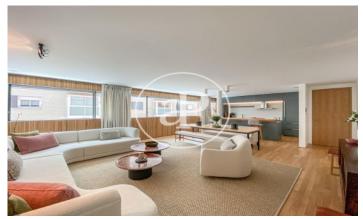

## **FEATURES**

Surface 205 m<sup>2</sup> / 29 m<sup>2</sup> terrace

2 Rooms

2 Toilets 1 Restrooms

Heating

✓ Lift

✓ Boxroom

Security