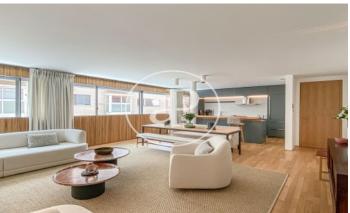

## **FEATURES**

Surface 205 m<sup>2</sup> / 29 m<sup>2</sup> terrace

2 Rooms

2 Toilets 1 Restrooms

Heating

✓ Lift

✓ Boxroom

Security