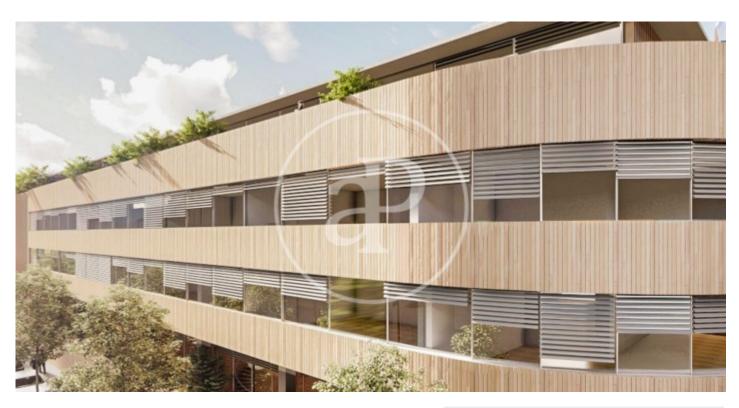

# New build luxury construction in Madrid

Last properties available in Madrid's Soho. Fantastic 1, 2 and 3 bedroom flats in different typologies: penthouses with large terraces and duplexes with private gardens. The development has the latest technology to make life easier for its owners: fingerprint to access the house, intelligent self-regulating blinds to better control the entry of light, underfloor heating and chilled ceiling cooling. In addition, the project will follow the design guidelines of the Passivhaus standard with smart, practical and efficient layouts. The heating, cooling and hot water installations are also centralised for the entire building with a combination of the most efficient and ecological systems on the market: geothermal heat pump system, photovoltaic system, floor-to-ceiling windows and windows with wood and aluminium. The communal areas will not be lacking either, specially equipped with spaces worthy of the best urbanisations on the outskirts of the city, such as a fully equipped glassed-in gymnasium, green areas designed by Isabel Duprat, one of the best landscape designers in the world, with a 25 m linear outdoor swimming pool, SPA with sauna, indoor swimming pool, Jacuzzi, relaxation ro [...]