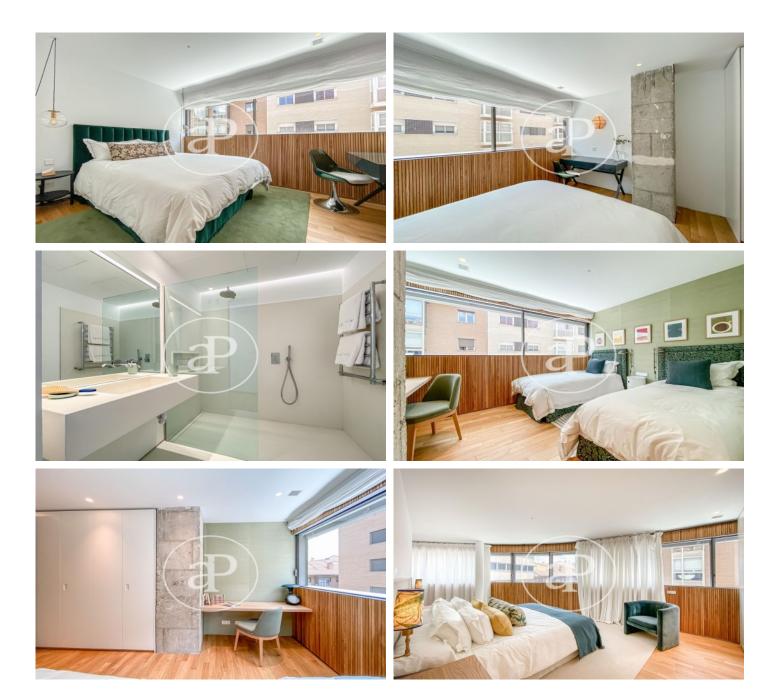

# New build luxury construction in Madrid

Last properties available in Madrid's Soho. Fantastic 1, 2 and 3 bedroom flats in different typologies: penthouses with large terraces and duplexes with private gardens. The development has the latest technology to make life easier for its owners: fingerprint to access the house, intelligent self-regulating blinds to better control the entry of light, underfloor heating and chilled ceiling cooling. In addition, the project will follow the design guidelines of the Passivhaus standard with smart, practical and efficient layouts. The heating, cooling and hot water installations are also centralised for the entire building with a combination of the most efficient and ecological systems on the market: geothermal heat pump system, photovoltaic system, floor-to-ceiling windows and windows with wood and aluminium. The communal areas will not be lacking either, specially equipped with spaces worthy of the best urbanisations on the outskirts of the city, such as a fully equipped glassed-in gymnasium, green areas designed by Isabel Duprat, one of the best landscape designers in the world, with a 25 m linear outdoor swimming pool, SPA with sauna, indoor swimming pool, Jacuzzi, relaxation ro [...]

# FEATURES

Surface 150 m<sup>2</sup> / 15 m<sup>2</sup> terrace 2 Rooms 2 Toilets 1 Restrooms

- Heating
- ✓ Boxroom
- AACC
- ✓ Terrace
- Backyard
- Pool
- 🗸 Gym
- Has parking

Concierge

Security

🗸 Lift

Price 1,170,250 €