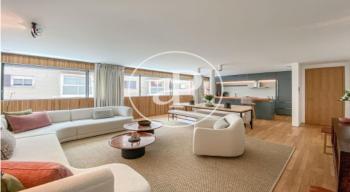

# New build luxury construction in Madrid

Last properties available in Madrid's Soho. Fantastic 1, 2 and 3 bedroom flats in different typologies: penthouses with large terraces and duplexes with private gardens. The development has the latest technology to make life easier for its owners: fingerprint to access the house, intelligent self-regulating blinds to better control the entry of light, underfloor heating and chilled ceiling cooling. In addition, the project will follow the design guidelines of the Passivhaus standard with smart, practical and efficient layouts. The heating, cooling and hot water installations are also centralised for the entire building with a combination of the most efficient and ecological systems on the market: geothermal heat pump system, photovoltaic system, floor-to-ceiling windows and windows with wood and aluminium. The communal areas will not be lacking either, specially equipped with spaces worthy of the best urbanisations on the outskirts of the city, such as a fully equipped glassed-in gymnasium, green areas designed by Isabel Duprat, one of the best landscape designers in the world, with a 25 m linear outdoor swimming pool, SPA with sauna, indoor swimming pool, Jacuzzi, relaxation ro [...]

# FEATURES

Surface 150 m<sup>2</sup> / 15 m<sup>2</sup> terrace 2 Rooms 2 Toilets 1 Restrooms

- Heating
- ✓ Boxroom
- AACC
- ✓ Terrace
- Backyard
- Pool
- 🗸 Gym
- Has parking

Concierge

Security

🗸 Lift

Price 1,170,250 €