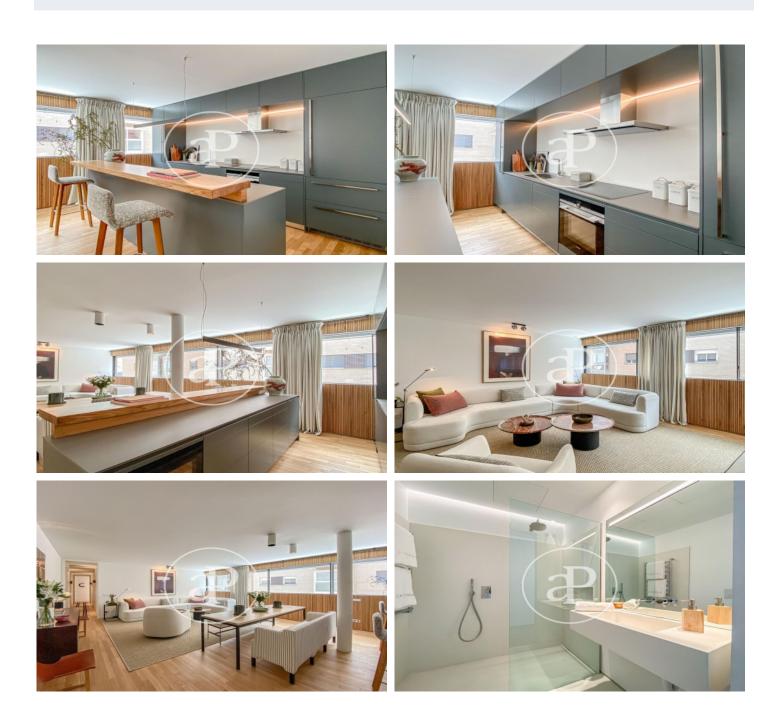

# New build luxury construction in Madrid

Last properties available in Madrid's Soho. Fantastic 1, 2 and 3 bedroom flats in different typologies: penthouses with large terraces and duplexes with private gardens. The development has the latest technology to make life easier for its owners: fingerprint to access the house, intelligent self-regulating blinds to better control the entry of light, underfloor heating and chilled ceiling cooling. In addition, the project will follow the design guidelines of the Passivhaus standard with smart, practical and efficient layouts. The heating, cooling and hot water installations are also centralised for the entire building with a combination of the most efficient and ecological systems on the market: geothermal heat pump system, photovoltaic system, floor-to-ceiling windows and windows with wood and aluminium. The communal areas will not be lacking either, specially equipped with spaces worthy of the best urbanisations on the outskirts of the city, such as a fully equipped glassed-in gymnasium, green areas designed by Isabel Duprat, one of the best landscape designers in the world, with a 25 m linear outdoor swimming pool, SPA with sauna, indoor swimming pool, Jacuzzi, relaxation ro [...]

# FEATURES

Surface 150 m<sup>2</sup> / 15 m<sup>2</sup> terrace 2 Rooms 2 Toilets 1 Restrooms

- Heating
- ✓ Boxroom
- AACC
- ✓ Terrace
- Backyard
- Pool
- 🗸 Gym
- Has parking

Concierge

Security

🗸 Lift

Price 1,170,250 €