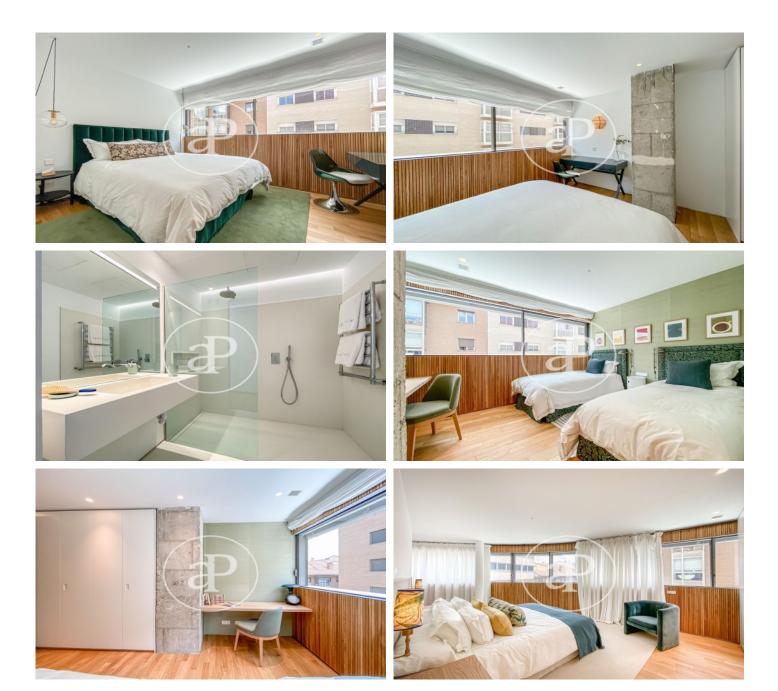

# New build luxury construction in Madrid

Last properties available in Madrid's Soho. Fantastic 1, 2 and 3 bedroom flats in different typologies: penthouses with large terraces and duplexes with private gardens. The development has the latest technology to make life easier for its owners: fingerprint to access the house, intelligent self-regulating blinds to better control the entry of light, underfloor heating and chilled ceiling cooling. In addition, the project will follow the design guidelines of the Passivhaus standard with smart, practical and efficient layouts. The heating, cooling and hot water installations are also centralised for the entire building with a combination of the most efficient and ecological systems on the market: geothermal heat pump system, photovoltaic system, floor-to-ceiling windows and windows with wood and aluminium. The communal areas will not be lacking either, specially equipped with spaces worthy of the best urbanisations on the outskirts of the city, such as a fully equipped glassed-in gymnasium, green areas designed by Isabel Duprat, one of the best landscape designers in the world, with a 25 m linear outdoor swimming pool, SPA with sauna, indoor swimming pool, Jacuzzi, relaxation ro [...]

### FEATURES

- Surface 128 m<sup>2</sup> 2 Rooms 2 Toilets
- Heating
- ✓ Boxroom
- ✓ AACC
- Backyard
- ✓ Pool
- 🗸 Gym
- 🗸 Lift

- Security
- ✓ Concierge
- Has parking

Price 1,037,900 €

(Ciudad Jardín)

Calle Serrano 60 Tel: 91 800 54 65 https://www.aproperties.es