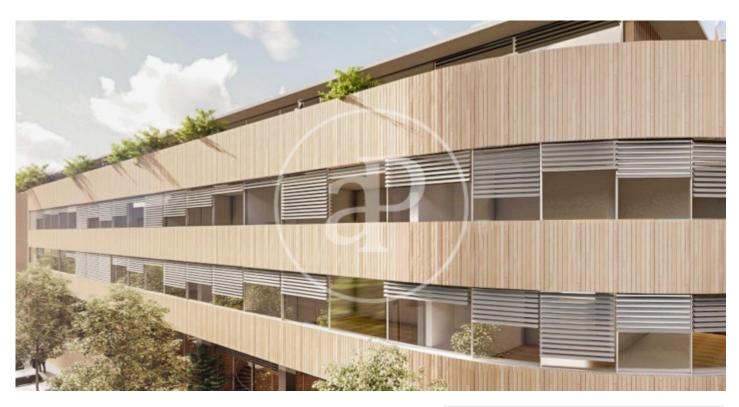

# New build luxury construction in Madrid

Last properties available in Madrid's Soho. Fantastic 1, 2 and 3 bedroom flats in different typologies: penthouses with large terraces and duplexes with private gardens. The development has the latest technology to make life easier for its owners: fingerprint to access the house, intelligent self-regulating blinds to better control the entry of light, underfloor heating and chilled ceiling cooling. In addition, the project will follow the design guidelines of the Passivhaus standard with smart, practical and efficient layouts. The heating, cooling and hot water installations are also centralised for the entire building with a combination of the most efficient and ecological systems on the market: geothermal heat pump system, photovoltaic system, floor-to-ceiling windows and windows with wood and aluminium. The communal areas will not be lacking either, specially equipped with spaces worthy of the best urbanisations on the outskirts of the city, such as a fully equipped glassed-in gymnasium, green areas designed by Isabel Duprat, one of the best landscape designers in the world, with a 25 m linear outdoor swimming pool, SPA with sauna, indoor swimming pool, Jacuzzi, relaxation ro [...]