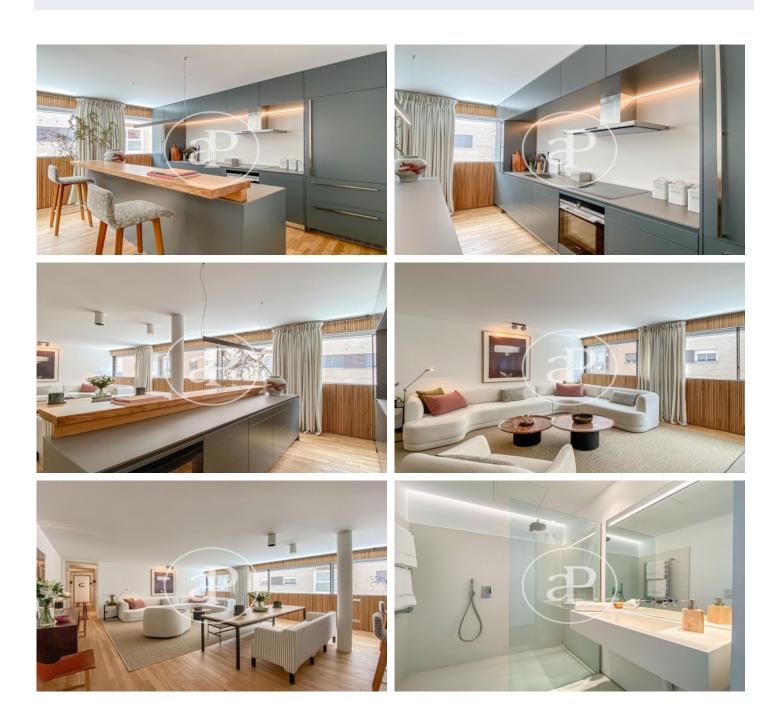

# New build luxury construction in Madrid

Last properties available in Madrid's Soho. Fantastic 1, 2 and 3 bedroom flats in different typologies: penthouses with large terraces and duplexes with private gardens. The development has the latest technology to make life easier for its owners: fingerprint to access the house, intelligent self-regulating blinds to better control the entry of light, underfloor heating and chilled ceiling cooling. In addition, the project will follow the design guidelines of the Passivhaus standard with smart, practical and efficient layouts. The heating, cooling and hot water installations are also centralised for the entire building with a combination of the most efficient and ecological systems on the market: geothermal heat pump system, photovoltaic system, floor-to-ceiling windows and windows with wood and aluminium. The communal areas will not be lacking either, specially equipped with spaces worthy of the best urbanisations on the outskirts of the city, such as a fully equipped glassed-in gymnasium, green areas designed by Isabel Duprat, one of the best landscape designers in the world, with a 25 m linear outdoor swimming pool, SPA with sauna, indoor swimming pool, Jacuzzi, relaxation ro [...]

### FEATURES

- Surface 128 m<sup>2</sup> 2 Rooms 2 Toilets
- Heating
- ✓ Boxroom
- ✓ AACC
- Backyard
- ✓ Pool
- 🗸 Gym
- 🗸 Lift

- Security
- ✓ Concierge
- Has parking

Price 1,037,900 €

(Ciudad Jardín)

Calle Serrano 60 Tel: 91 800 54 65 https://www.aproperties.es