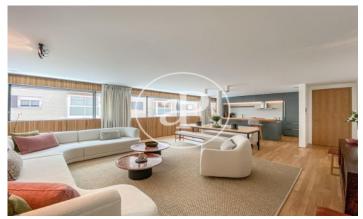

## New build luxury construction in Madrid

Last properties available in Madrid's Soho. Fantastic 1, 2 and 3 bedroom flats in different typologies: penthouses with large terraces and duplexes with private gardens. The development has the latest technology to make life easier for its owners: fingerprint to access the house, intelligent self-regulating blinds to better control the entry of light, underfloor heating and chilled ceiling cooling. In addition, the project will follow the design guidelines of the Passivhaus standard with smart, practical and efficient layouts. The heating, cooling and hot water installations are also centralised for the entire building with a combination of the most efficient and ecological systems on the market: geothermal heat pump system, photovoltaic system, floor-to-ceiling windows and windows with wood and aluminium. The communal areas will not be lacking either, specially equipped with spaces worthy of the best urbanisations on the outskirts of the city, such as a fully equipped glassed-in gymnasium, green areas designed by Isabel Duprat, one of the best landscape designers in the world, with a 25 m linear outdoor swimming pool, SPA with sauna, indoor swimming pool, Jacuzzi, relaxation ro [...]

## **FEATURES**

Surface 130 m<sup>2</sup>

2 Rooms

2 Toilets

Heating

• Heating

✓ Boxroom

✓ AACC