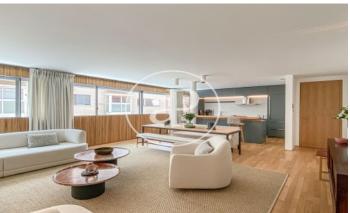

## New build luxury construction in Madrid

Last properties available in Madrid's Soho. Fantastic 1, 2 and 3 bedroom flats in different typologies: penthouses with large terraces and duplexes with private gardens. The development has the latest technology to make life easier for its owners: fingerprint to access the house, intelligent self-regulating blinds to better control the entry of light, underfloor heating and chilled ceiling cooling. In addition, the project will follow the design guidelines of the Passivhaus standard with smart, practical and efficient layouts. The heating, cooling and hot water installations are also centralised for the entire building with a combination of the most efficient and ecological systems on the market: geothermal heat pump system, photovoltaic system, floor-to-ceiling windows and windows with wood and aluminium. The communal areas will not be lacking either, specially equipped with spaces worthy of the best urbanisations on the outskirts of the city, such as a fully equipped glassed-in gymnasium, green areas designed by Isabel Duprat, one of the best landscape designers in the world, with a 25 m linear outdoor swimming pool, SPA with sauna, indoor swimming pool, Jacuzzi, relaxation ro [...]

## **FEATURES**

Surface 130 m<sup>2</sup>

2 Rooms

2 Toilets

Heating

• Heating

✓ Boxroom

✓ AACC