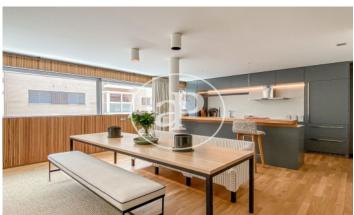

## New build luxury construction in Madrid

Last properties available in Madrid's Soho. Fantastic 1, 2 and 3 bedroom flats in different typologies: penthouses with large terraces and duplexes with private gardens. The development has the latest technology to make life easier for its owners: fingerprint to access the house, intelligent self-regulating blinds to better control the entry of light, underfloor heating and chilled ceiling cooling. In addition, the project will follow the design guidelines of the Passivhaus standard with smart, practical and efficient layouts. The heating, cooling and hot water installations are also centralised for the entire building with a combination of the most efficient and ecological systems on the market: geothermal heat pump system, photovoltaic system, floor-to-ceiling windows and windows with wood and aluminium. The communal areas will not be lacking either, specially equipped with spaces worthy of the best urbanisations on the outskirts of the city, such as a fully equipped glassed-in gymnasium, green areas designed by Isabel Duprat, one of the best landscape designers in the world, with a 25 m linear outdoor swimming pool, SPA with sauna, indoor swimming pool, Jacuzzi, relaxation ro [...]