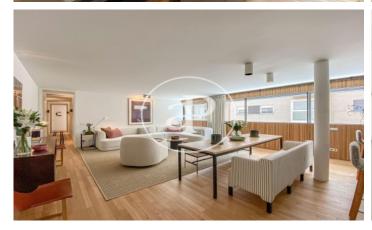

## New build luxury construction in Madrid

Last properties available in Madrid's Soho. Fantastic 1, 2 and 3 bedroom flats in different typologies: penthouses with large terraces and duplexes with private gardens. The development has the latest technology to make life easier for its owners: fingerprint to access the house, intelligent self-regulating blinds to better control the entry of light, underfloor heating and chilled ceiling cooling. In addition, the project will follow the design guidelines of the Passivhaus standard with smart, practical and efficient layouts. The heating, cooling and hot water installations are also centralised for the entire building with a combination of the most efficient and ecological systems on the market: geothermal heat pump system, photovoltaic system, floor-to-ceiling windows and windows with wood and aluminium. The communal areas will not be lacking either, specially equipped with spaces worthy of the best urbanisations on the outskirts of the city, such as a fully equipped glassed-in gymnasium, green areas designed by Isabel Duprat, one of the best landscape designers in the world, with a 25 m linear outdoor swimming pool, SPA with sauna, indoor swimming pool, Jacuzzi, relaxation ro [...]

## **FEATURES**

Surface 130 m<sup>2</sup>

2 Rooms

2 Toilets

Heating

• Heating

✓ Boxroom

✓ AACC