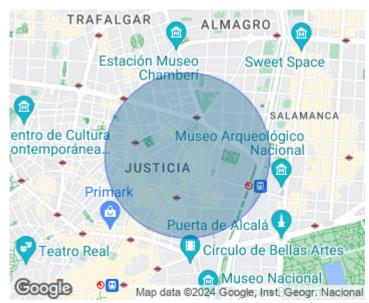

# Beautiful exterior studio flat located in a beautiful classic building in the heart of the Chueca/Justicia neighbourhood.

It is on the third floor with a lovely west-facing balcony that bathes all the rooms in light. Its 33 m², according to the land registry, are distributed in a living-dining room area, another sleeping area with a comfortable double folding bed and the fully equipped semi-integrated kitchen, with plenty of storage space. The property has been recently refurbished, taking care of every last detail. It is located in a classic 1905 building in perfect condition with concierge and lift. It has individual heating and air conditioning. It is an

opportunity to acquire a property that due to its location can be highly profitable, as well as a first home. Just a step away from the commercial area of Fuencarral and Hortaleza, pedestrian streets and all essential services covered. Can you imagine living here?