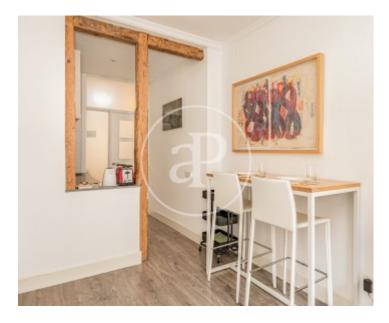

# Beautiful exterior studio flat located in a beautiful classic building in the heart of the Chueca/Justicia neighbourhood.

It is on the third floor with a lovely west-facing balcony that bathes all the rooms in light. Its 33 m², according to the land registry, are distributed in a living-dining room area, another sleeping area with a comfortable double folding bed and the fully equipped semi-integrated kitchen, with plenty of storage space. The property has been recently refurbished, taking care of every last detail. It is located in a classic 1905 building in perfect condition with concierge and lift. It has individual heating and air conditioning. It is an