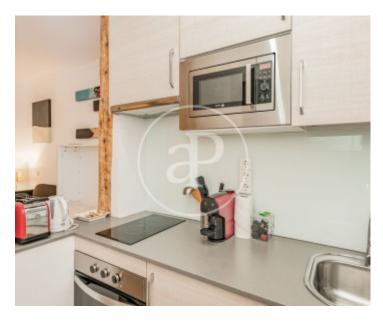

# Beautiful exterior studio flat located in a beautiful classic building in the heart of the Chueca/Justicia neighbourhood.

It is on the third floor with a lovely west-facing balcony that bathes all the rooms in light. Its 33 m², according to the land registry, are distributed in a living-dining room area, another sleeping area with a comfortable double folding bed and the fully equipped semi-integrated kitchen, with plenty of storage space. The property has been recently refurbished, taking care of every last detail. It is located in a classic 1905 building in perfect condition with concierge and lift. It has individual heating and air conditioning. It is an