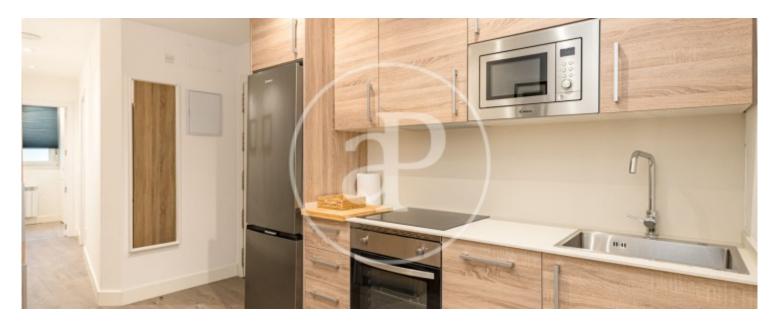

The property is on the fourth floor of a classic building dating back to 1905 in perfect state of preservation, with 113sqm, according to the land registry and recently refurbished. It consists of an exterior living-dining room with a lovely west-facing balcony that bathes the whole room in beautiful afternoon light, the kitchen is semi-integrated and is equipped with all the appliances. The sleeping area consists of two double bedrooms with two complete bathrooms. Thanks to the height of the property, all the rooms enjoy an unbeatable luminosity at all hours of the day. The property has a porter service and lift, heating and air conditioning. It is located in one of the most sought-after areas of the capital, a stone's throw from the commercial areas of Fuencarral and Hortaleza, a pedestrianised area with all the essential services covered. Can you imagine living here?