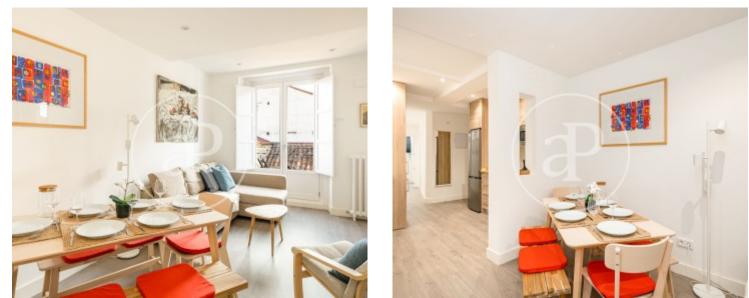

The property is on the fourth floor of a classic building dating back to 1905 in perfect state of preservation, with 113sqm, according to the land registry and recently refurbished. It consists of an exterior living-dining room with a lovely west-facing balcony that bathes the whole room in beautiful afternoon light, the kitchen is semi-integrated and is equipped with all the appliances. The sleeping area consists of two double bedrooms with two complete bathrooms. Thanks to the height of the property, all the rooms enjoy an unbeatable luminosity at all hours of the day. The property has a porter service and lift, heating and air conditioning. It is located in one of the most sought-after areas of the capital, a stone's throw from the commercial areas of Fuencarral and Hortaleza, a pedestrianised area with all the essential services covered. Can you imagine living here?