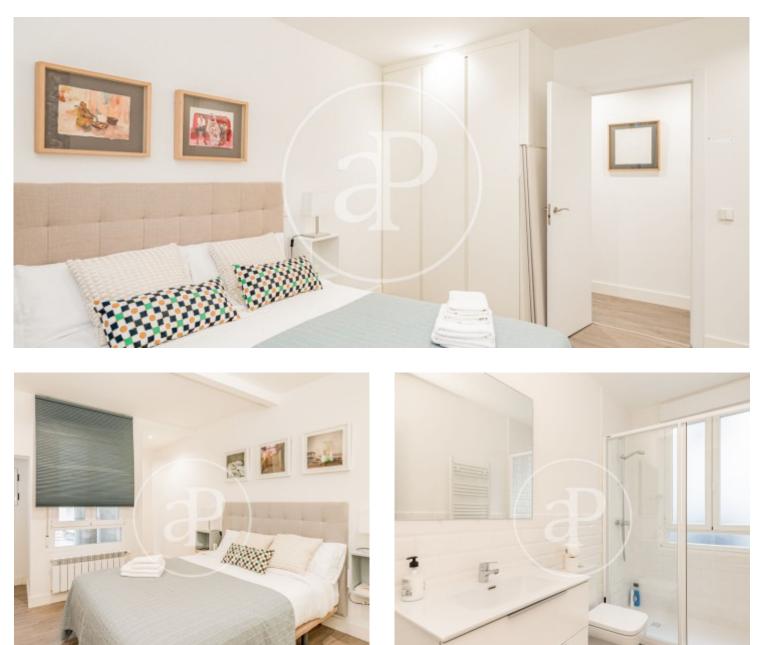

The property is on the fourth floor of a classic building dating back to 1905 in perfect state of preservation, with 113sqm, according to the land registry and recently refurbished. It consists of an exterior living-dining room with a lovely west-facing balcony that bathes the whole room in beautiful afternoon light, the kitchen is semi-integrated and is equipped with all the appliances. The sleeping area consists of two double bedrooms with two complete bathrooms. Thanks to the height of the property, all the rooms enjoy an unbeatable luminosity at all hours of the day. The property has a porter service and lift, heating and air conditioning. It is located in one of the most sought-after areas of the capital, a stone's throw from the commercial areas of Fuencarral and Hortaleza, a pedestrianised area with all the essential services covered. Can you imagine living here?