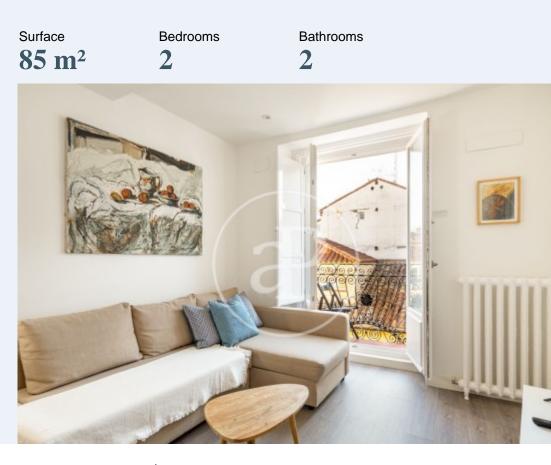

The property is on the fourth floor of a classic building dating back to 1905 in perfect state of preservation, with 113sqm, according to the land registry and recently refurbished. It consists of an exterior living-dining room with a lovely west-facing balcony that bathes the whole room in beautiful afternoon light, the kitchen is semi-integrated and is equipped with all the appliances. The sleeping area consists of two double bedrooms with two complete bathrooms. Thanks to the height of the property, all the rooms enjoy an unbeatable luminosity at all hours of the day. The property has a porter service and lift, heating and air conditioning. It is located in one of the most sought-after areas of the capital, a stone's throw from the commercial areas of Fuencarral and Hortaleza, a pedestrianised area with all the essential services covered. Can you imagine living here?