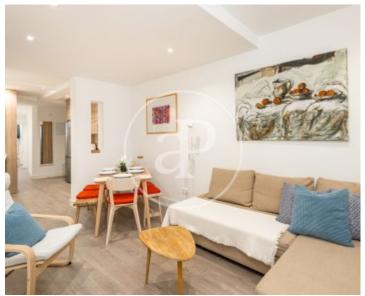

The property is on the fourth floor of a classic building dating back to 1905 in perfect state of preservation, with 113sqm, according to the land registry and recently refurbished. It consists of an exterior living-dining room with a lovely west-facing balcony that bathes the whole room in beautiful afternoon light, the kitchen is semi-integrated and is equipped with all the appliances. The sleeping area consists of two double bedrooms with two complete bathrooms. Thanks to the height of the property, all the rooms enjoy an unbeatable luminosity at all hours of the day. The property has a porter service and lift, heating and air conditioning. It is located in one of the most sought-after areas of the capital, a stone's throw from the commercial areas of Fuencarral and Hortaleza, a pedestrianised area with all the essential services covered. Can you imagine living here?