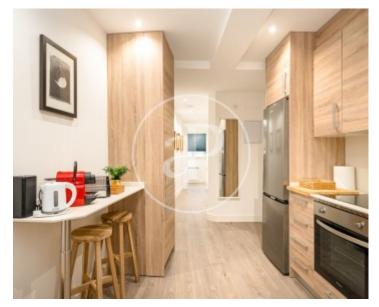

The property is on the fourth floor of a classic building dating back to 1905 in perfect state of preservation, with 113sqm, according to the land registry and recently refurbished. It consists of an exterior living-dining room with a lovely west-facing balcony that bathes the whole room in beautiful afternoon light, the kitchen is semi-integrated and is equipped with all the appliances. The sleeping area consists of two double bedrooms with two complete bathrooms. Thanks to the height of the property, all the rooms enjoy an unbeatable luminosity at all hours of the day. The property has a porter service and lift, heating and air conditioning. It is located in one of the most sought-after areas of the capital, a stone's throw from the commercial areas of Fuencarral and Hortaleza, a pedestrianised area with all the essential services covered. Can you imagine living here?