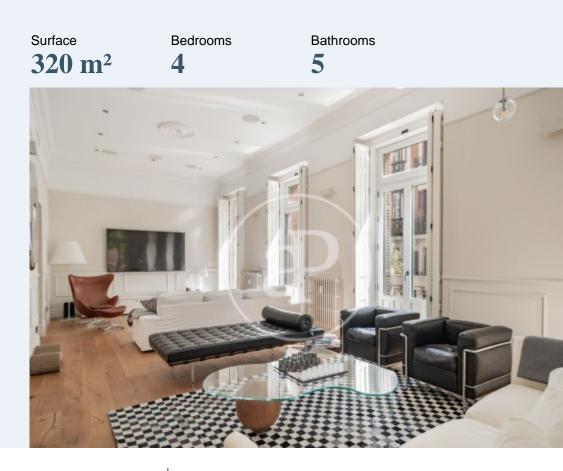

## Flat for sale in Chueca - Justicia.

Spectacular 300 m<sup>2</sup> property located on the first floor of a beautiful royal estate with a carriage entrance from the last century in the Justicia area.

The property, which has ceilings over 4 m high, and eleven floor-to-ceiling balconies overlooking the street, offers spectacular light with several orientations for long hours of the day with beautiful views. The property comprises of an entrance hall and partition that leads to an imposing living room with magnificent dimensions and 6 balconies to the street corner in a rounded shape, followed by a semi-integrated kitchen with high-end finishes and appliances connecting with a large dining area. Next we find a double bathroom that supports the day area. In the more private area of the house we have three spacious bedrooms, and two en-suite bathrooms. The wonderful master bedroom enjoys a large relaxation area and a wonderful en suite bathroom. The house has a large laundry area and a maid's room with en-suite bathroom. All the main rooms of the house are exterior to the main street. The property has a storage room. There is the possibility of acquiring or renting a parking space within walking distance. Can you imagine living here?