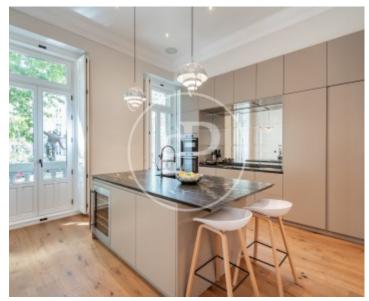

The property, which has ceilings over 4 m high, and eleven floor-to-ceiling balconies overlooking the street, offers spectacular light with several orientations for long hours of the day with beautiful views. The property comprises of an entrance hall and partition that leads to an imposing living room with magnificent dimensions and 6 balconies to the street corner in a rounded shape, followed by a semi-integrated kitchen with high-end finishes and appliances connecting with a large dining area. Next we find a double bathroom that supports the day area. In the more private area of the house we have three spacious bedrooms, and two en-suite bathrooms. The wonderful master bedroom enjoys a large relaxation area and a wonderful en suite bathroom. The house has a large laundry area and a maid's room with en-suite bathroom. All the main rooms of the house are exterior to the main street. The property has a storage room. There is the possibility of acquiring or renting a parking space within walking distance. Can you imagine living here?