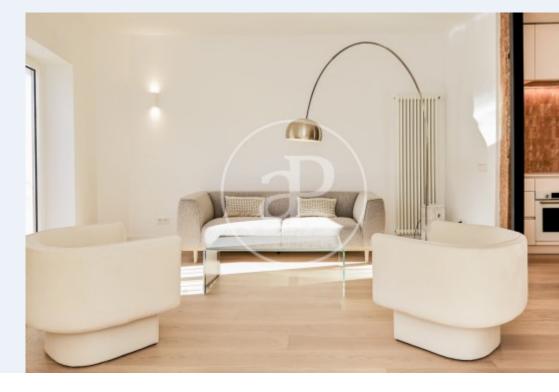

# Exclusive 3 bedroom flat with 156 m<sup>2</sup> according to the land registry, of which 131 m<sup>2</sup> are usable.

It is a designer flat designed by architects. Located in a historic building in the centre of Madrid, in the district of Chueca. Brand new. The property is the result of artistic work, combining aesthetic, harmonious and functional spaces. It is exterior and bright, with high ceilings and the original wooden structure of the building. It is a unique, signature flat. It has been entirely custom-designed: the kitchen, the library with niche for the bioethanol fireplace, the wardrobes, the bathroom furniture and the Italian showers. Wooden floor. Even the smallest

detail has been designed and built exclusively. Particular care has been taken to create a warm, detailed and energy-saving lighting system. A movable partition separates the master bedroom from the adjoining bedroom. Thus, when this adjoining bedroom is not occupied, it is possible to move the partition and create a master bedroom twice the size. Layout: Large open plan kitchen-dining-living room, master bedroom with bathroom en suite and dressing room, plus 2 guest bedrooms with guest bathroom. Floor 4, exterior, lift, air conditioning, individual gas heating. Can you imagine living...