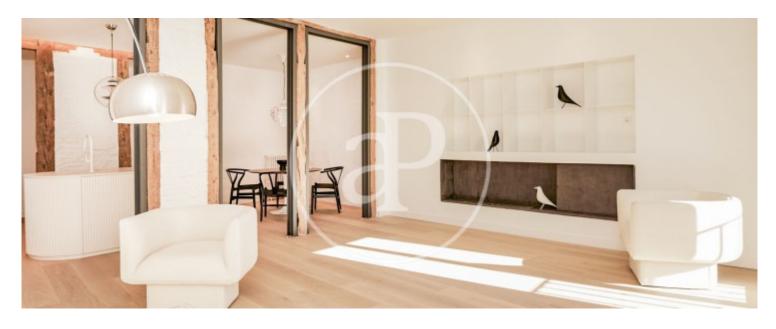

# Exclusive 3 bedroom flat with 156 m<sup>2</sup> according to the land registry, of which 131 m<sup>2</sup> are usable.

It is a designer flat designed by architects. Located in a historic building in the centre of Madrid, in the district of Chueca. Brand new. The property is the result of artistic work, combining aesthetic, harmonious and functional spaces. It is exterior and bright, with high ceilings and the original wooden structure of the building. It is a unique, signature flat. It has been entirely custom-designed: the kitchen, the library with niche for the bioethanol fireplace, the wardrobes, the bathroom furniture and the Italian showers. Wooden floor. Even the smallest

detail has been designed and built exclusively. Particular care has been taken to create a warm, detailed and energy-saving lighting system. A movable partition separates the master bedroom from the adjoining bedroom. Thus, when this adjoining bedroom is not occupied, it is possible to move the partition and create a master bedroom twice the size. Layout: Large open plan kitchen-dining-living room, master bedroom with bathroom en suite and dressing room, plus 2 guest bedrooms with guest bathroom. Floor 4, exterior, lift, air conditioning, individual gas heating. Can you imagine living...