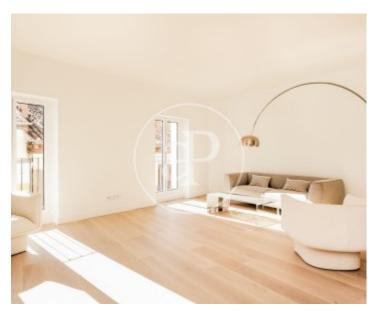

# Exclusive 3 bedroom flat with 156 m<sup>2</sup> according to the land registry, of which 131 m<sup>2</sup> are usable.

It is a designer flat designed by architects. Located in a historic building in the centre of Madrid, in the district of Chueca. Brand new. The property is the result of artistic work, combining aesthetic, harmonious and functional spaces. It is exterior and bright, with high ceilings and the original wooden structure of the building. It is a unique, signature flat. It has been entirely custom-designed: the kitchen, the library with niche for the bioethanol fireplace, the wardrobes, the bathroom furniture and the Italian showers. Wooden floor. Even the smallest

detail has been designed and built exclusively. Particular care has been taken to create a warm, detailed and energy-saving lighting system. A movable partition separates the master bedroom from the adjoining bedroom. Thus, when this adjoining bedroom is not occupied, it is possible to move the partition and create a master bedroom twice the size. Layout: Large open plan kitchen-dining-living room, master bedroom with bathroom en suite and dressing room, plus 2 guest bedrooms with guest bathroom. Floor 4, exterior, lift, air conditioning, individual gas heating. Can you imagine living...