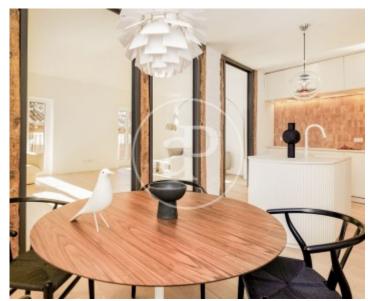

# Exclusive 3 bedroom flat with 156 m<sup>2</sup> according to the land registry, of which 131 m<sup>2</sup> are usable.

It is a designer flat designed by architects. Located in a historic building in the centre of Madrid, in the district of Chueca. Brand new. The property is the result of artistic work, combining aesthetic, harmonious and functional spaces. It is exterior and bright, with high ceilings and the original wooden structure of the building. It is a unique, signature flat. It has been entirely custom-designed: the kitchen, the library with niche for the bioethanol fireplace, the wardrobes, the bathroom furniture and the Italian showers. Wooden floor. Even the smallest

detail has been designed and built exclusively. Particular care has been taken to create a warm, detailed and energy-saving lighting system. A movable partition separates the master bedroom from the adjoining bedroom. Thus, when this adjoining bedroom is not occupied, it is possible to move the partition and create a master bedroom twice the size. Layout: Large open plan kitchen-dining-living room, master bedroom with bathroom en suite and dressing room, plus 2 guest bedrooms with guest bathroom. Floor 4, exterior, lift, air conditioning, individual gas heating. Can you imagine living...