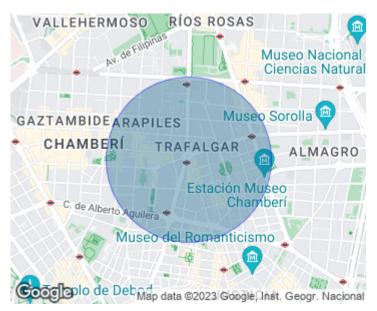

# This beautiful 92m2 flat will captivate you with its cosy atmosphere and impeccable style.

Located in a historic building on one of the capital's most famous pedestrian streets, this peaceful oasis offers you the tranquillity of an interior courtyard without sacrificing the convenience of being just a few steps from the Gran Vía, Tribunal and Chueca metros. Forget about the car and enjoy all that Madrid has to offer on foot: schools, markets, health centres and a wide range of services are all within easy reach. The property has been completely refurbished to the highest standards, with solid wood floors that provide warmth and elegance, and high ceilings