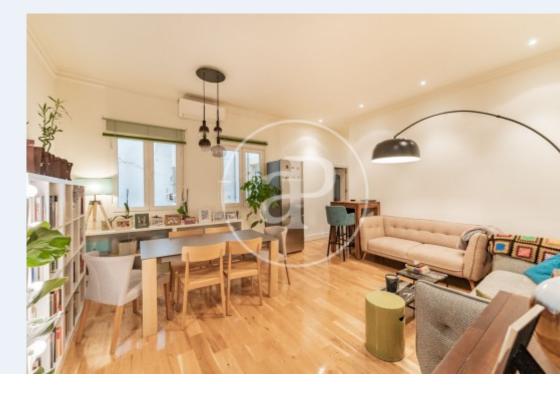

# This beautiful 92m2 flat will captivate you with its cosy atmosphere and impeccable style.

Located in a historic building on one of the capital's most famous pedestrian streets, this peaceful oasis offers you the tranquillity of an interior courtyard without sacrificing the convenience of being just a few steps from the Gran Vía, Tribunal and Chueca metros. Forget about the car and enjoy all that Madrid has to offer on foot: schools, markets, health centres and a wide range of services are all within easy reach. The property has been completely refurbished to the highest standards, with solid wood floors that provide warmth and elegance, and high ceilings

adorned with mouldings that add a sense of spaciousness and distinction, exceeding three metres in height. The flat has a functional layout with 2 spacious bedrooms, 1 complete bathroom and a balcony that overlooks a large double block courtyard. Furthermore, the property has been completely refurbished in 2000, ensuring a modern infrastructure with new electricity and plumbing. Don't miss the opportunity to invest in this unique corner of the city, where elegance and unbeatable location come together to offer you an exceptional lifestyle in the heart of Madrid. Can you imagine...