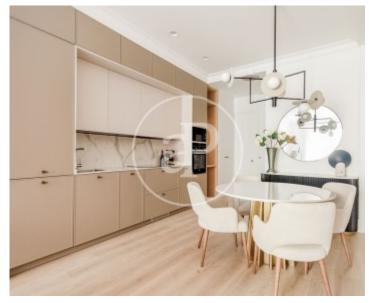

A careful and detailed refurbishment with magnificent materials by a renowned Madrid studio. The property, of 76 meters, of which 68 are useful, is distributed in a bedroom, spectacular dressing room, with en suite bathroom, living room and dining room with semi-integrated kitchen and a guest toilet. The property has two balconies overlooking the street, underfloor heating by aerotermia, adjustable LED lighting, lacquered wood panelling, fully equipped

kitchen with Siemens appliances and a large number of cupboards with sensor light. It also has 280 cm high ceilings and plenty of light as it overlooks a large courtyard with large windows facing south, east and west. A professional and detailed renovation makes this property a unique opportunity to live or invest in one of the best areas of Madrid. An exclusive flat close to shops, restaurants and all kinds of services. The pleasure of wandering through the streets, discovering its shops, art galleries, restaurants, wine bars, terraces and trendy clubs. In addition, it has unbeatable...