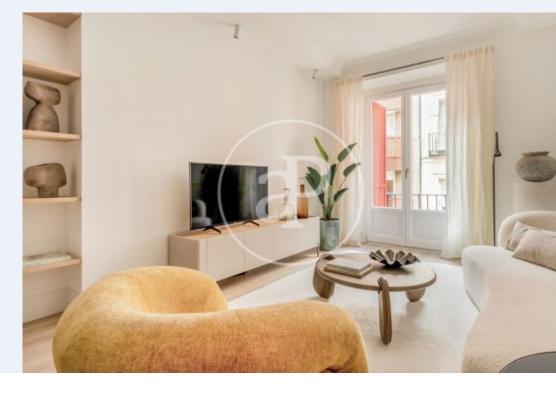

A careful and detailed refurbishment with magnificent materials by a renowned Madrid studio. The property, of 76 meters, of which 68 are useful, is distributed in a bedroom, spectacular dressing room, with en suite bathroom, living room and dining room with semi-integrated kitchen and a guest toilet. The property has two balconies overlooking the street, underfloor heating by aerotermia, adjustable LED lighting, lacquered wood panelling, fully equipped

kitchen with Siemens appliances and a large number of cupboards with sensor light. It also has 280 cm high ceilings and plenty of light as it overlooks a large courtyard with large windows facing south, east and west. A professional and detailed renovation makes this property a unique opportunity to live or invest in one of the best areas of Madrid. An exclusive flat close to shops, restaurants and all kinds of services. The pleasure of wandering through the streets, discovering its shops, art galleries, restaurants, wine bars, terraces and trendy clubs. In addition, it has unbeatable...