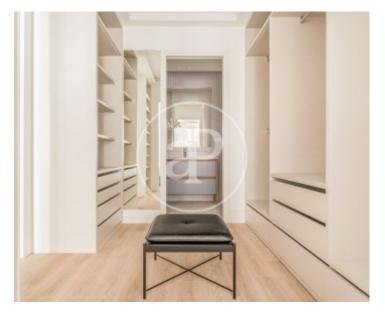

A careful and detailed refurbishment with magnificent materials by a renowned Madrid studio. The property, of 76 meters, of which 68 are useful, is distributed in a bedroom, spectacular dressing room, with en suite bathroom, living room and dining room with semi-integrated kitchen and a guest toilet. The property has two balconies overlooking the street, underfloor heating by aerotermia, adjustable LED lighting, lacquered wood panelling, fully equipped