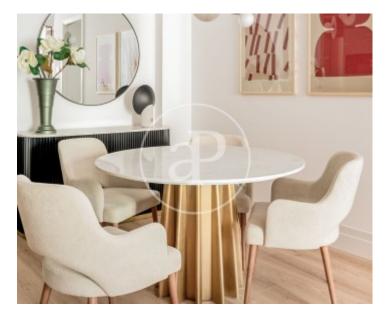

A careful and detailed refurbishment with magnificent materials by a renowned Madrid studio. The property, of 76 meters, of which 68 are useful, is distributed in a bedroom, spectacular dressing room, with en suite bathroom, living room and dining room with semi-integrated kitchen and a guest toilet. The property has two balconies overlooking the street, underfloor heating by aerotermia, adjustable LED lighting, lacquered wood panelling, fully equipped

kitchen with Siemens appliances and a large number of cupboards with sensor light. It also has 280 cm high ceilings and plenty of light as it overlooks a large courtyard with large windows facing south, east and west. A professional and detailed renovation makes this property a unique opportunity to live or invest in one of the best areas of Madrid. An exclusive flat close to shops, restaurants and all kinds of services. The pleasure of wandering through the streets, discovering its shops, art galleries, restaurants, wine bars, terraces and trendy clubs. In addition, it has unbeatable...