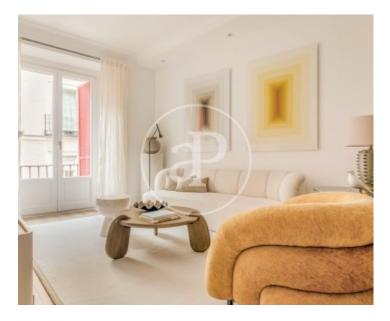

A careful and detailed refurbishment with magnificent materials by a renowned Madrid studio. The property, of 76 meters, of which 68 are useful, is distributed in a bedroom, spectacular dressing room, with en suite bathroom, living room and dining room with semi-integrated kitchen and a guest toilet. The property has two balconies overlooking the street, underfloor heating by aerotermia, adjustable LED lighting, lacquered wood panelling, fully equipped

kitchen with Siemens appliances and a large number of cupboards with sensor light. It also has 280 cm high ceilings and plenty of light as it overlooks a large courtyard with large windows facing south, east and west. A professional and detailed renovation makes this property a unique opportunity to live or invest in one of the best areas of Madrid. An exclusive flat close to shops, restaurants and all kinds of services. The pleasure of wandering through the streets, discovering its shops, art galleries, restaurants, wine bars, terraces and trendy clubs. In addition, it has unbeatable...