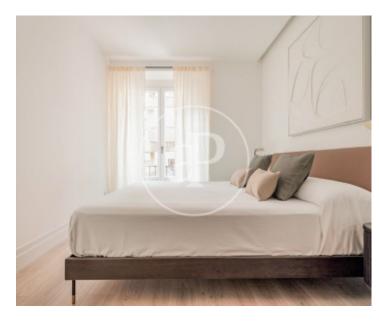

#### **Features**

✓ Heating ✓ AACC

✓ Lift

Price

625,000 €

 $\begin{array}{ccc} \text{Surface} & \text{Bedroom} & \text{Bathrooms} \\ \mathbf{83} \ \mathbf{m^2} & \mathbf{1} & \mathbf{2} \end{array}$ 

A few metres away from Gran Vía, we find a first floor exterior, in a building completely refurbished in 1992, with an original façade, classic of the area from the year 1900, with lift.

A careful and detailed refurbishment with magnificent materials by a renowned Madrid studio. The property, of 76 meters, of which 68 are useful, is distributed in a bedroom, spectacular dressing room, with en suite bathroom, living room and dining room with semi-integrated kitchen and a guest toilet. The property has two balconies overlooking the street, underfloor heating by aerotermia, adjustable LED lighting, lacquered wood panelling, fully equipped