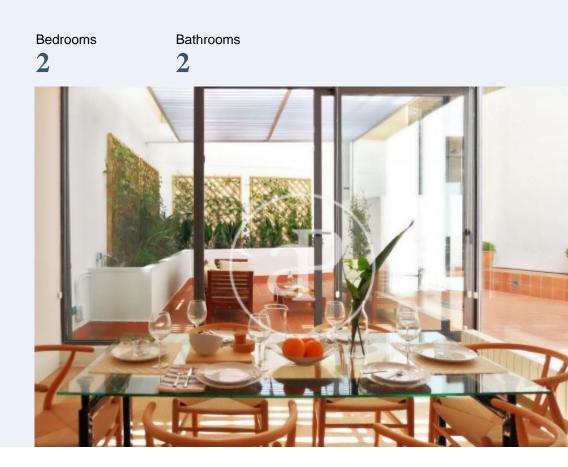

The elegance of the façade gives a glimpse of modernist lintels, corbels, but it is the entrance hall to the that takes us to the very heart of the "art nouveau" of Paris, which with the staircase adorned with vegetal elements of Painted plaster forms as a whole a modernist air that surprises by its elegance and its beauty. All the housings of the building have television, internet, individual heating, air conditioning, fully furnished kitchen; washing machine, dryer, refrigerator, oven, microwave, dishwasher, induction hob, double set of sheets and towels, kitchen utensils and small household appliances (blender, toaster, Nesspresso, hairdryer, iron, water kettle). In addition, electricity, water and gas services (up to 250 / month), gym, Internet connection, weekly cleaning time, physical concierge 5 days a week.