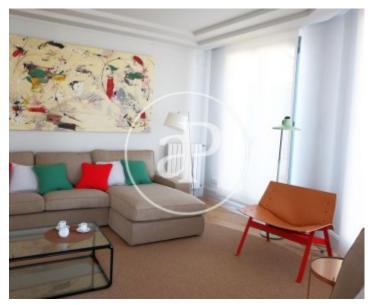

The elegance of the façade gives a glimpse of modernist lintels, corbels, but it is the entrance hall to the that takes us to the very heart of the "art nouveau" of Paris, which with the staircase adorned with vegetal elements of Painted plaster forms as a whole a modernist air that surprises by its elegance and its beauty. All the housings of the building have television, internet, individual heating, air conditioning, fully furnished kitchen; washing machine, dryer, refrigerator, oven, microwave, dishwasher, induction hob, double set of sheets and towels, kitchen utensils and small household appliances (blender, toaster, Nesspresso, hairdryer, iron, water kettle). In addition, electricity, water and gas services (up to 250 / month), gym, Internet connection, weekly cleaning time, physical concierge 5 days a week.