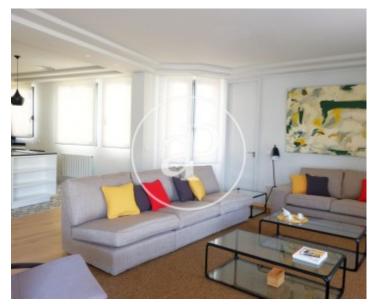

# Spectacular luxury homes in the Chueca neighborhood

From the architect Antonio Farres Aymerich, the building is part of the set of emblematic buildings of the Modernist Madrid of the early 19th century.

The elegance of the façade gives a glimpse of modernist lintels, corbels, but it is the entrance hall to the that takes us to the very heart of the "art nouveau" of Paris, which with the staircase adorned with vegetal elements of Painted plaster forms as a whole a modernist air that surprises by its elegance and its beauty. All the housings of the building have television, internet, individual heating, air conditioning, fully furnished kitchen; washing machine, dryer, refrigerator, oven, microwave, dishwasher, induction hob, double set of sheets and towels, kitchen utensils and small household appliances (blender, toaster, Nesspresso, hairdryer, iron, water kettle). In addition, electricity, water and gas services (up to 250 / month), gym, Internet connection, weekly cleaning time, physical concierge 5 days a week.