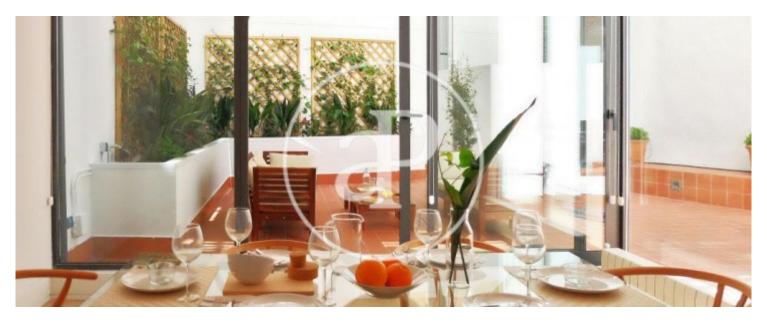

The elegance of the façade gives a glimpse of modernist lintels, corbels, but it is the entrance hall to the that takes us to the very heart of the "art nouveau" of Paris, which with the staircase adorned with vegetal elements of Painted plaster forms as a whole a modernist air that surprises by its elegance and its beauty. All the housings of the building have television, internet, individual heating, air conditioning, fully furnished kitchen; washing machine, dryer, refrigerator, oven, microwave, dishwasher, induction hob, double set of sheets and towels, kitchen utensils and small household appliances (blender, toaster, Nesspresso, hairdryer, iron, water kettle). In addition, electricity, water and gas services (up to 250 / month), gym, Internet connection, weekly cleaning time, physical concierge 5 days a week.