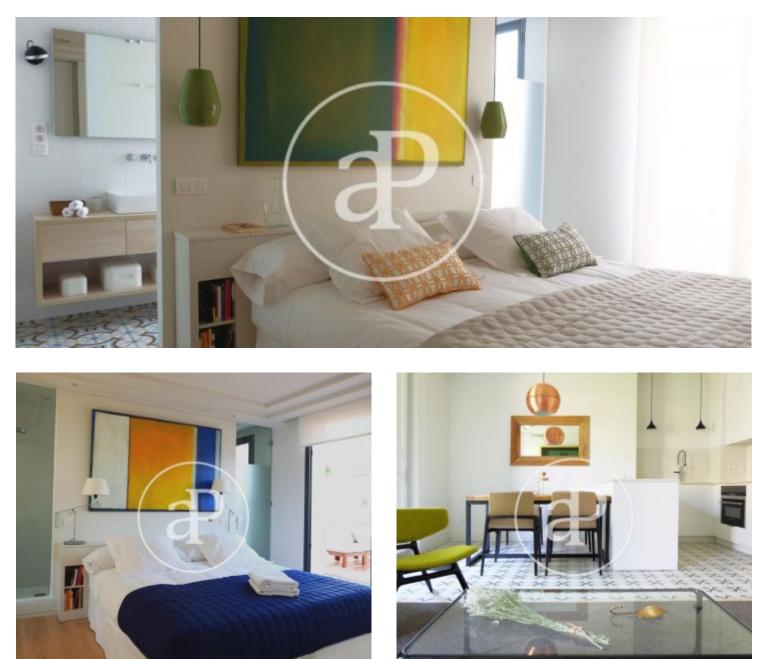

# Spectacular luxury homes in the Chueca neighborhood

From the architect Antonio Farres Aymerich, the building is part of the set of emblematic buildings of the Modernist Madrid of the early 19th century.

The elegance of the façade gives a glimpse of modernist lintels, corbels, but it is the entrance hall to the that takes us to the very heart of the "art nouveau" of Paris, which with the staircase adorned with vegetal elements of Painted plaster forms as a whole a modernist air that surprises by its elegance and its beauty. All the housings of the building have television, internet, individual heating, air conditioning, fully furnished kitchen; washing machine, dryer, refrigerator, oven, microwave, dishwasher, induction hob, double set of sheets and towels, kitchen utensils and small household appliances (blender, toaster, Nesspresso, hairdryer, iron, water kettle). In addition, electricity, water and gas services (up to 250 / month), gym, Internet connection, weekly cleaning time, physical concierge 5 days a week.