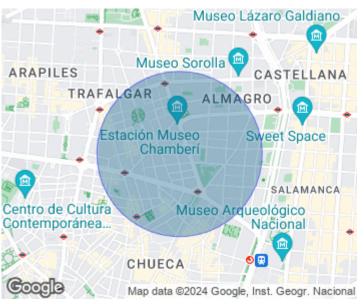

h with the staircase adorned with vegetal elements of Painted plaster forms as a whole a modernist air that surprises by its elegance and its beauty. All the housings of the building have television, internet, individual heating, air conditioning, fully furnished kitchen; washing machine, dryer, refrigerator, oven, microwave, dishwasher, induction hob, double set of sheets and towels, kitchen utensils and small household appliances (blender, toaster, Nesspresso, hairdryer, iron, water kettle). In addition, electricity, water and gas services (up to 250 / month), gym, Internet connection, weekly cleaning time, physical concierge 5 days a week.

# **Contact us,** we will be happy to assist you, to offer you more details and information.



#### Chueca - Justicia, Madrid

REF. AM1702003











## Chueca - Justicia, Madrid

REF. AM1702003











## Chueca - Justicia, Madrid

REF. AM1702003









#### Chueca - Justicia, Madrid

REF. AM1702003



The information about any property is not binding to any offer or contract. Any verbal or written declaration made by aProperties with regards to the value or condition of the property should not be considered accurate or factual. The pictures make reference to some parts of the property at the times that they were taken. The areas, dimensions and distances that are given are approximate and should be checked by the client. The images are computer generated and are just an approximate indication of the real appearance of the property; these may change at any time. The information with regards to the property may also change at