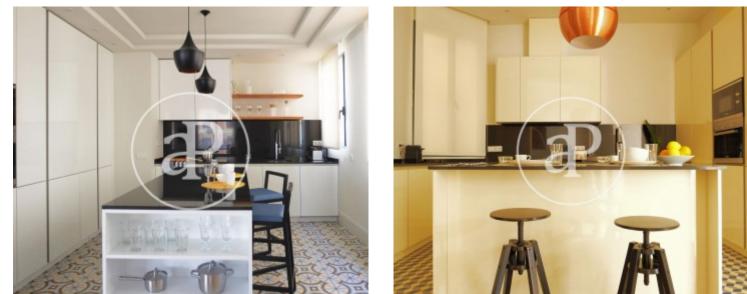

The elegance of the façade gives a glimpse of modernist lintels, corbels, but it is the entrance hall to the that takes us to the very heart of the "art nouveau" of Paris, which with the staircase adorned with vegetal elements of Painted plaster forms as a whole a modernist air that surprises by its elegance and its beauty. All the housings of the building have television, internet, individual heating, air conditioning, fully furnished kitchen; washing machine, dryer, refrigerator, oven, microwave, dishwasher, induction hob, double set of sheets and towels, kitchen utensils and small household appliances (blender, toaster, Nesspresso, hairdryer, iron, water kettle). In addition, electricity, water and gas services (up to 250 / month), gym, Internet connection, weekly cleaning time, physical concierge 5 days a week.