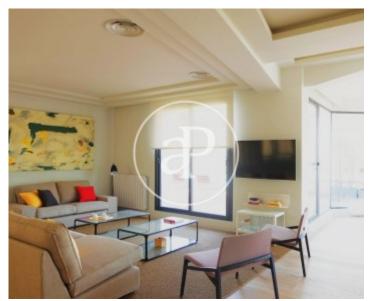

# Spectacular luxury homes in the Chueca neighborhood

From the architect Antonio Farres Aymerich, the building is part of the set of emblematic buildings of the Modernist Madrid of the early 19th century.

The elegance of the façade gives a glimpse of modernist lintels, corbels, but it is the entrance hall to the that takes us to the very heart of the "art nouveau" of Paris, which with the staircase adorned with vegetal elements of Painted plaster forms as a whole a modernist air that surprises by its elegance and its beauty. All the housings of the building have television, internet, individual heating, air conditioning, fully furnished kitchen; washing machine, dryer, refrigerator, oven, microwave, dishwasher, induction hob, double set of sheets and towels, kitchen utensils and small household appliances (blender, toaster, Nesspresso, hairdryer, iron, water kettle). In addition, electricity, water and gas services (up to 250 / month), gym, Internet connection, weekly cleaning time, physical concierge 5 days a week.