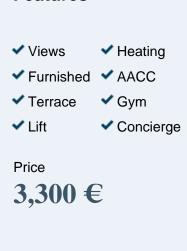

Chueca - Justicia, Madrid

REF. AM1702003

**Features** 

The elegance of the façade gives a glimpse of modernist lintels, corbels, but it is the entrance hall to the that takes us to the very heart of the "art nouveau" of Paris, which with the staircase adorned with vegetal elements of Painted plaster forms as a whole a modernist air that surprises by its elegance and its beauty. All the housings of the building have television, internet, individual heating, air conditioning, fully furnished kitchen; washing machine, dryer, refrigerator, oven, microwave, dishwasher, induction hob, double set of sheets and towels, kitchen utensils and small household appliances (blender, toaster, Nesspresso, hairdryer, iron, water kettle). In addition, electricity, water and gas services (up to 250 / month), gym, Internet connection, weekly cleaning time, physical concierge 5 days a week.