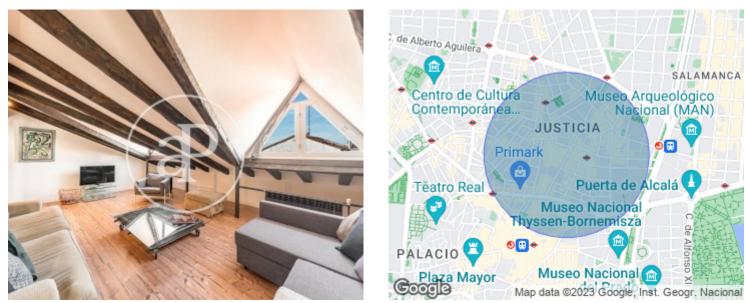

Chueca - Justicia, Madrid

REF. VM2105006

**Features** 

# We present this beautiful attic attic with high ceilings and exposed beams that makes it unique.

It is located on the fifth and last floor of a classic estate of 1905 well preserved and with elevator. We access to the house that has 205m<sup>2</sup> according to the land registry and we find a large open space where the living room and kitchen are integrated and equipped with appliances of leading brands. Thanks to the high ceilings it has been possible to enable a loft with a beautiful library and reading corner very well lit. The property has two double bedrooms with fitted closets and a large bathroom on two levels with double bathtub and shower and from which you could take two full bathrooms. The property is very bright being top floor and have windows to all orientations panoramic views are magnificent. It has air conditioning by splits and individual heating by natural gas. The property has concierge service and the doorman lives in it. It is a very special property located in the central neighborhood of Justica a step away from the Gran Via and the commercial area of Fuencarral.