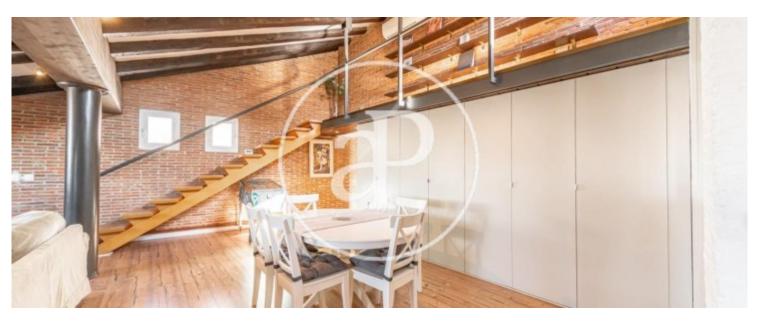

# We present this beautiful attic attic with high ceilings and exposed beams that makes it unique.

It is located on the fifth and last floor of a classic estate of 1905 well preserved and with elevator. We access to the house that has 205m<sup>2</sup> according to the land registry and we find a large open space where the living room and kitchen are integrated and equipped with appliances of leading brands. Thanks to the high ceilings it has been possible to enable a loft with a beautiful library and reading corner very well lit. The property has two double bedrooms with fitted closets and a large bathroom on two levels with double bathtub and shower and from which you could take two full bathrooms. The property is very bright being top floor and have windows to all orientations panoramic views are magnificent. It has air conditioning by splits and individual heating by natural gas. The property has concierge service and the doorman lives in it. It is a very special property located in the central neighborhood of Justica a step away from the Gran Via and the commercial area of Fuencarral.