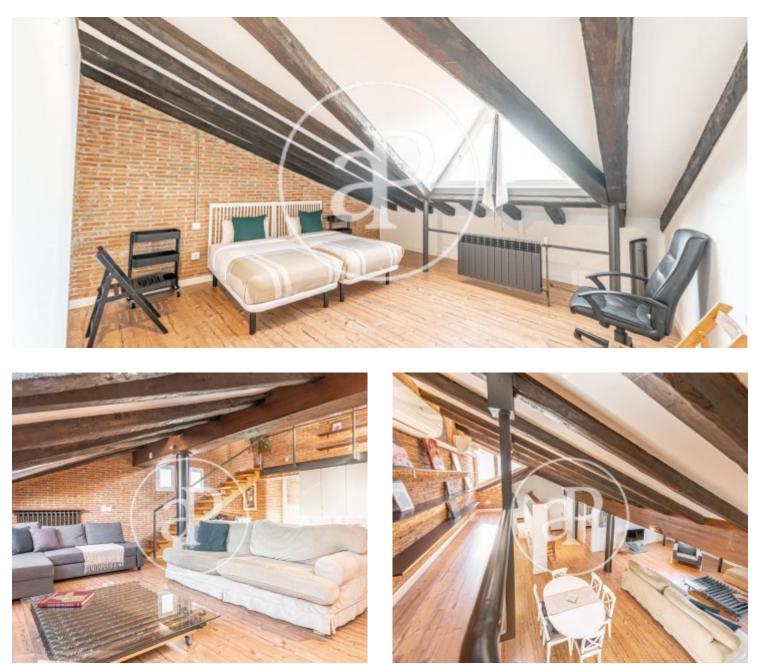

# We present this beautiful attic attic with high ceilings and exposed beams that makes it unique.

It is located on the fifth and last floor of a classic estate of 1905 well preserved and with elevator. We access to the house that has 205m<sup>2</sup> according to the land registry and we find a large open space where the living room and kitchen are integrated and equipped with appliances of leading brands. Thanks to the high ceilings it has been possible to enable a loft with a beautiful library and reading corner very well lit. The property has two double bedrooms with fitted closets and a large bathroom on two levels with double bathtub and shower and from which you could take two full bathrooms. The property is very bright being top floor and have windows to all orientations panoramic views are magnificent. It has air conditioning by splits and individual heating by natural gas. The property has concierge service and the doorman lives in it. It is a very special property located in the central neighborhood of Justica a step away from the Gran Via and the commercial area of Fuencarral.