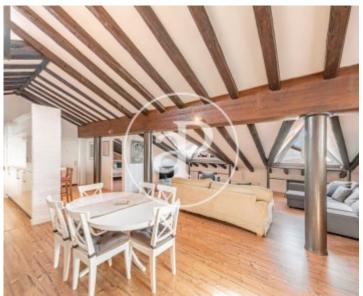

# We present this beautiful attic attic with high ceilings and exposed beams that makes it unique.

It is located on the fifth and last floor of a classic estate of 1905 well preserved and with elevator. We access to the house that has 205m<sup>2</sup> according to the land registry and we find a large open space where the living room and kitchen are integrated and equipped with appliances of leading brands. Thanks to the high ceilings it has been possible to enable a loft with a beautiful library and reading corner very well lit. The property has two double bedrooms with fitted closets and a large bathroom on two levels with double bathtub and shower and from which you could take two full bathrooms. The property is very bright being top floor and have windows to all orientations panoramic views are magnificent. It has air conditioning by splits and individual heating by natural gas. The property has concierge service and the doorman lives in it. It is a very special property located in the central neighborhood of Justica a step away from the Gran Via and the commercial area of Fuencarral.