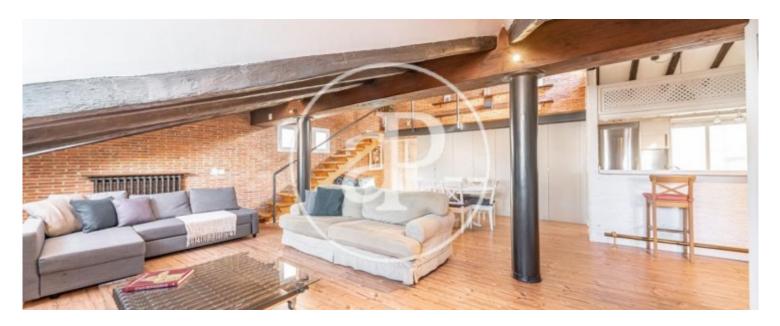

# We present this beautiful attic attic with high ceilings and exposed beams that makes it unique.

It is located on the fifth and last floor of a classic estate of 1905 well preserved and with elevator. We access to the house that has 205m<sup>2</sup> according to the land registry and we find a large open space where the living room and kitchen are integrated and equipped with appliances of leading brands. Thanks to the high ceilings it has been possible to enable a loft with a beautiful library and reading corner very well lit. The property has two double bedrooms with fitted closets and a large bathroom on two levels with double bathtub and shower and from which you could take two full bathrooms. The property is very bright being top floor and have windows to all orientations panoramic views are magnificent. It has air conditioning by splits and individual heating by natural gas. The property has concierge service and the doorman lives in it. It is a very special property located in the central neighborhood of Justica a step away from the Gran Via and the commercial area of Fuencarral.