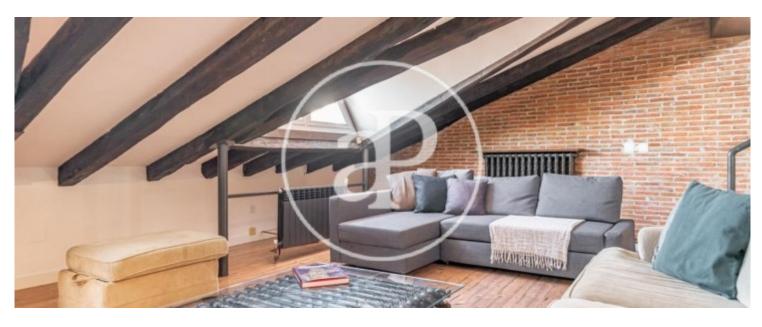

# We present this beautiful attic attic with high ceilings and exposed beams that makes it unique.

It is located on the fifth and last floor of a classic estate of 1905 well preserved and with elevator. We access to the house that has 205m<sup>2</sup> according to the land registry and we find a large open space where the living room and kitchen are integrated and equipped with appliances of leading brands. Thanks to the high ceilings it has been possible to enable a loft with a beautiful library and reading corner very well lit. The property has two double bedrooms with fitted closets and a large bathroom on two levels with double bathtub and shower and from which you could take two full bathrooms. The property is very bright being top floor and have windows to all orientations panoramic views are magnificent. It has air conditioning by splits and individual heating by natural gas. The property has concierge service and the doorman lives in it. It is a very special property located in the central neighborhood of Justica a step away from the Gran Via and the commercial area of Fuencarral.