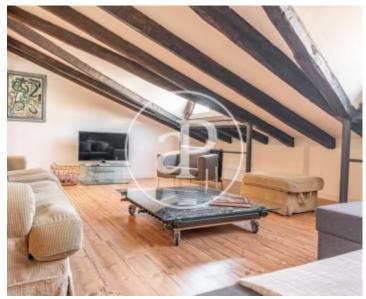

# We present this beautiful attic attic with high ceilings and exposed beams that makes it unique.

It is located on the fifth and last floor of a classic estate of 1905 well preserved and with elevator. We access to the house that has 205m<sup>2</sup> according to the land registry and we find a large open space where the living room and kitchen are integrated and equipped with appliances of leading brands. Thanks to the high ceilings it has been possible to enable a loft with a beautiful library and reading corner very well lit. The property has two double bedrooms with fitted closets and a large bathroom on two levels with double bathtub and shower and from which you could take two full bathrooms. The property is very bright being top floor and have windows to all orientations panoramic views are magnificent. It has air conditioning by splits and individual heating by natural gas. The property has concierge service and the doorman lives in it. It is a very special property located in the central neighborhood of Justica a step away from the Gran Via and the commercial area of Fuencarral.