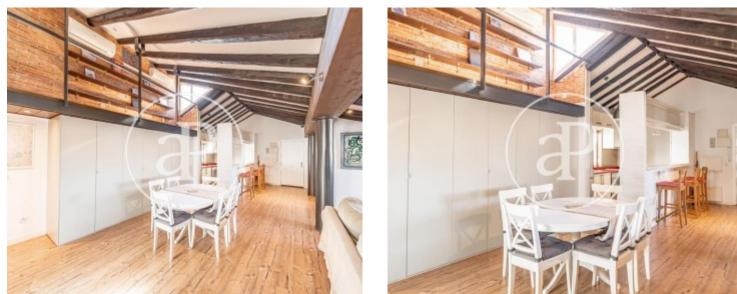

# We present this beautiful attic attic with high ceilings and exposed beams that makes it unique.

It is located on the fifth and last floor of a classic estate of 1905 well preserved and with elevator. We access to the house that has 205m<sup>2</sup> according to the land registry and we find a large open space where the living room and kitchen are integrated and equipped with appliances of leading brands. Thanks to the high ceilings it has been possible to enable a loft with a beautiful library and reading corner very well lit. The property has two double bedrooms with fitted closets and a large bathroom on two levels with double bathtub and shower and from which you could take two full bathrooms. The property is very bright being top floor and have windows to all orientations panoramic views are magnificent. It has air conditioning by splits and individual heating by natural gas. The property has concierge service and the doorman lives in it. It is a very special property located in the central neighborhood of Justica a step away from the Gran Via and the commercial area of Fuencarral.