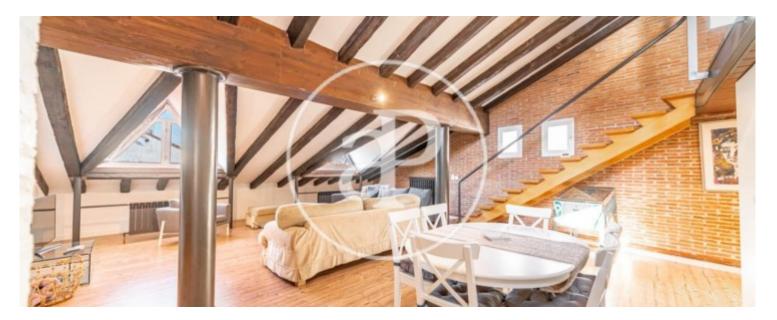

# We present this beautiful attic attic with high ceilings and exposed beams that makes it unique.

It is located on the fifth and last floor of a classic estate of 1905 well preserved and with elevator. We access to the house that has 205m<sup>2</sup> according to the land registry and we find a large open space where the living room and kitchen are integrated and equipped with appliances of leading brands. Thanks to the high ceilings it has been possible to enable a loft with a beautiful library and reading corner very well lit. The property has two double bedrooms with fitted closets and a large bathroom on two levels with double bathtub and shower and from which you could take two full bathrooms. The property is very bright being top floor and have windows to all orientations panoramic views are magnificent. It has air conditioning by splits and individual heating by natural gas. The property has concierge service and the doorman lives in it. It is a very special property located in the central neighborhood of Justica a step away from the Gran Via and the commercial area of Fuencarral.