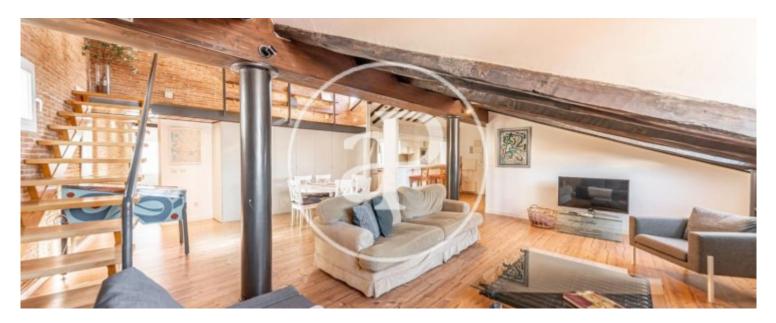

# We present this beautiful attic attic with high ceilings and exposed beams that makes it unique.

It is located on the fifth and last floor of a classic estate of 1905 well preserved and with elevator. We access to the house that has 205m<sup>2</sup> according to the land registry and we find a large open space where the living room and kitchen are integrated and equipped with appliances of leading brands. Thanks to the high ceilings it has been possible to enable a loft with a beautiful library and reading corner very well lit. The property has two double bedrooms with fitted closets and a large bathroom on two levels with double bathtub and shower and from which you could take two full bathrooms. The property is very bright being top floor and have windows to all orientations panoramic views are magnificent. It has air conditioning by splits and individual heating by natural gas. The property has concierge service and the doorman lives in it. It is a very special property located in the central neighborhood of Justica a step away from the Gran Via and the commercial area of Fuencarral.