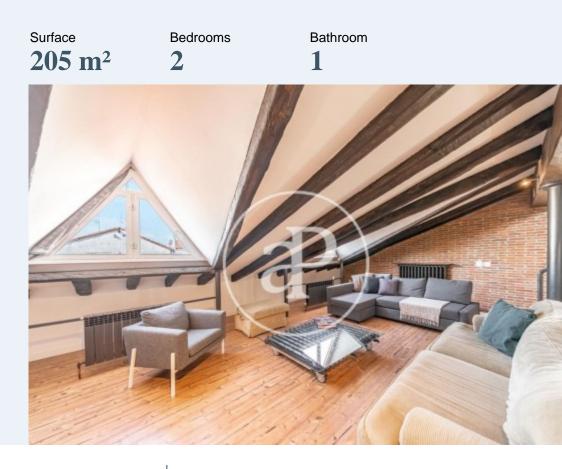

# We present this beautiful attic attic with high ceilings and exposed beams that makes it unique.

It is located on the fifth and last floor of a classic estate of 1905 well preserved and with elevator. We access to the house that has 205m<sup>2</sup> according to the land registry and we find a large open space where the living room and kitchen are integrated and equipped with appliances of leading brands. Thanks to the high ceilings it has been possible to enable a loft with a beautiful library and reading corner very well lit. The property has two double bedrooms with fitted closets and a large bathroom on two levels with double bathtub and shower and from which you could take two full bathrooms. The property is very bright being top floor and have windows to all orientations panoramic views are magnificent. It has air conditioning by splits and individual heating by natural gas. The property has concierge service and the doorman lives in it. It is a very special property located in the central neighborhood of Justica a step away from the Gran Via and the commercial area of Fuencarral.