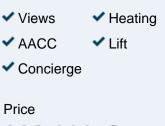

# **Penthouse with views for sale in Chueca - Justicia (Madrid)**

Price **998,000 €** 

# We present this beautiful attic attic with high ceilings and exposed beams that makes it unique.

It is located on the fifth and last floor of a classic estate of 1905 well preserved and with elevator. We access to the house that has 205m<sup>2</sup> according to the land registry and we find a large open space where the living room and kitchen are integrated and equipped with appliances of leading brands. Thanks to the high ceilings it has been possible to enable a loft with a beautiful library and reading corner very well lit. The property has two double bedrooms with fitted closets and a large bathroom on two levels with double bathtub and shower and from which you could take two full bathrooms. The property is very bright being top floor and have windows to all orientations panoramic views are magnificent. It has air conditioning by splits and individual heating by natural gas. The property has concierge service and the doorman lives in it. It is a very special property located in the central neighborhood of Justica a step away from the Gran Via and the commercial area of Fuencarral.