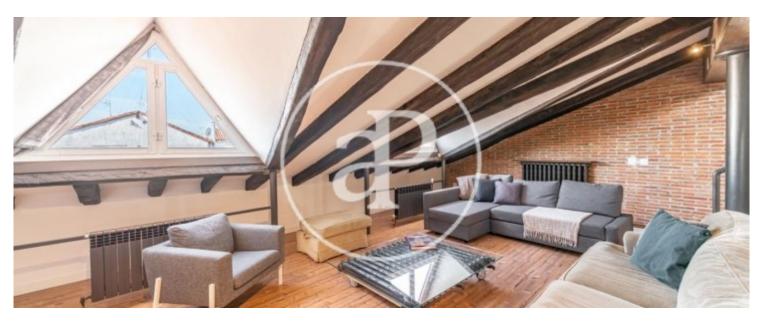

# We present this beautiful attic attic with high ceilings and exposed beams that makes it unique.

It is located on the fifth and last floor of a classic estate of 1905 well preserved and with elevator. We access to the house that has 205m<sup>2</sup> according to the land registry and we find a large open space where the living room and kitchen are integrated and equipped with appliances of leading brands. Thanks to the high ceilings it has been possible to enable a loft with a beautiful library and reading corner very well lit. The property has two double bedrooms with fitted closets and a large bathroom on two levels with double bathtub and shower and from which you could take two full bathrooms. The property is very bright being top floor and have windows to all orientations panoramic views are magnificent. It has air conditioning by splits and individual heating by natural gas. The property has concierge service and the doorman lives in it. It is a very special property located in the central neighborhood of Justica a step away from the Gran Via and the commercial area of Fuencarral.