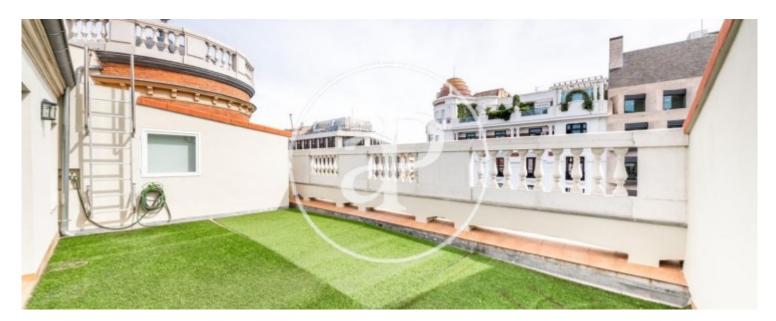

## PENTHOUSE WITH THREE BEDROOMS AND TERRACE IN JUSTICIA.

Penthouse in one of the main streets of the Justicia neighbourhood, a stone's throw from Calle Génova. The property consists of 3 bedrooms and three bathrooms; all the rooms have en-suite bathrooms. As soon as we enter we arrive to an entrance hall, at the back we find a large living room with representative wooden beams, which gives access to the large terrace, to the right we find a bedroom with fitted wardrobes and bathroom, the main bedroom is in the cupola of the building, with space for dressing. From the hall we also access to the kitchen, fully equipped and with lots of light, as it overlooks the terrace. The third bedroom is upstairs, has plenty of light and its own bathroom. Without a doubt, the terrace is the jewel of the property, with a rectangular shape, it has thirty square metres and receives light all day long, due to its south orientation. Representative building with doorman. Can you imagine living here?