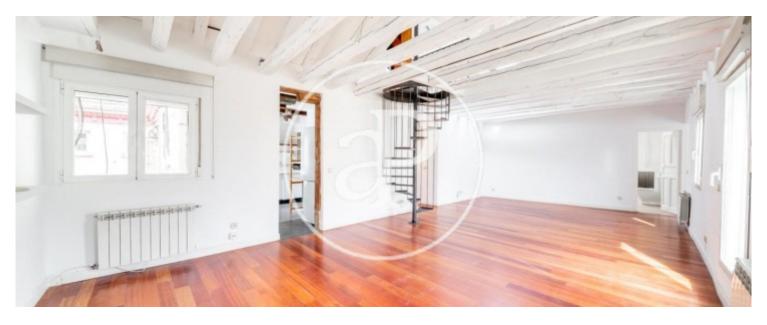

## PENTHOUSE WITH THREE BEDROOMS AND TERRACE IN JUSTICIA.

Penthouse in one of the main streets of the Justicia neighbourhood, a stone's throw from Calle Génova. The property consists of 3 bedrooms and three bathrooms; all the rooms have en-suite bathrooms. As soon as we enter we arrive to an entrance hall, at the back we find a large living room with representative wooden beams, which gives access to the large terrace, to the right we find a bedroom with fitted wardrobes and bathroom, the main bedroom is in the cupola of the building, with space for dressing. From the hall we also access to the kitchen, fully equipped and with lots of light, as it overlooks the terrace. The third bedroom is upstairs, has plenty of light and its own bathroom. Without a doubt, the terrace is the jewel of the property, with a rectangular shape, it has thirty square metres and receives light all day long, due to its south orientation. Representative building with doorman. Can you imagine living here?