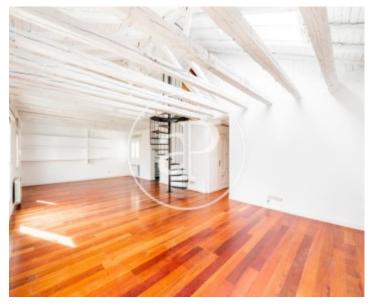

## PENTHOUSE WITH THREE BEDROOMS AND TERRACE IN JUSTICIA.

Penthouse in one of the main streets of the Justicia neighbourhood, a stone's throw from Calle Génova. The property consists of 3 bedrooms and three bathrooms; all the rooms have en-suite bathrooms. As soon as we enter we arrive to an entrance hall, at the back we find a large living room with representative wooden beams, which gives access to the large terrace, to the right we find a bedroom with fitted wardrobes and bathroom, the main bedroom is in the cupola of the building, with space for dressing. From the hall we also access to the kitchen, fully equipped and with lots of light, as it overlooks the terrace. The third bedroom is upstairs, has plenty of light and its own bathroom. Without a doubt, the terrace is the jewel of the property, with a rectangular shape, it has thirty square metres and receives light all day long, due to its south orientation. Representative building with doorman. Can you imagine living here?