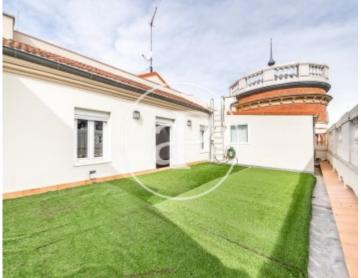

## PENTHOUSE WITH THREE BEDROOMS AND TERRACE IN JUSTICIA.

Penthouse in one of the main streets of the Justicia neighbourhood, a stone's throw from Calle Génova. The property consists of 3 bedrooms and three bathrooms; all the rooms have en-suite bathrooms. As soon as we enter we arrive to an entrance hall, at the back we find a large living room with representative wooden beams, which gives access to the large terrace, to the right we find a bedroom with fitted wardrobes and bathroom, the main bedroom is in the cupola of the building, with space for dressing. From the hall we also access to the kitchen, fully equipped and with lots of light, as it overlooks the terrace. The third bedroom is upstairs, has plenty of light and its own bathroom. Without a doubt, the terrace is the jewel of the property, with a rectangular shape, it has thirty square metres and receives light all day long, due to its south orientation. Representative building with doorman. Can you imagine living here?