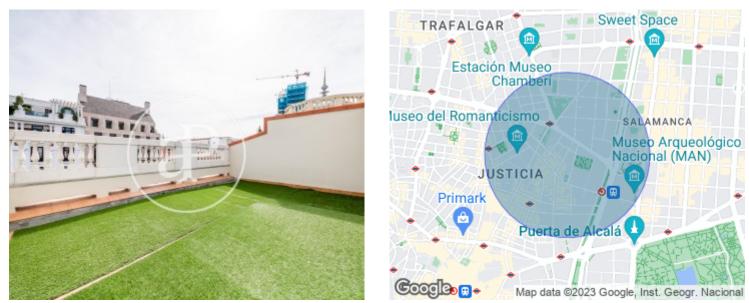

## PENTHOUSE WITH THREE BEDROOMS AND TERRACE IN JUSTICIA.

Penthouse in one of the main streets of the Justicia neighbourhood, a stone's throw from Calle Génova. The property consists of 3 bedrooms and three bathrooms; all the rooms have en-suite bathrooms. As soon as we enter we arrive to an entrance hall, at the back we find a large living room with representative wooden beams, which gives access to the large terrace, to the right we find a bedroom with fitted wardrobes and bathroom, the main bedroom is in the cupola of the building, with space for dressing. From the hall we also access to the kitchen, fully equipped and with lots of light, as it overlooks the terrace. The third bedroom is upstairs, has plenty of light and its own bathroom. Without a doubt, the terrace is the jewel of the property, with a rectangular shape, it has thirty square metres and receives light all day long, due to its south orientation. Representative building with doorman. Can you imagine living here?