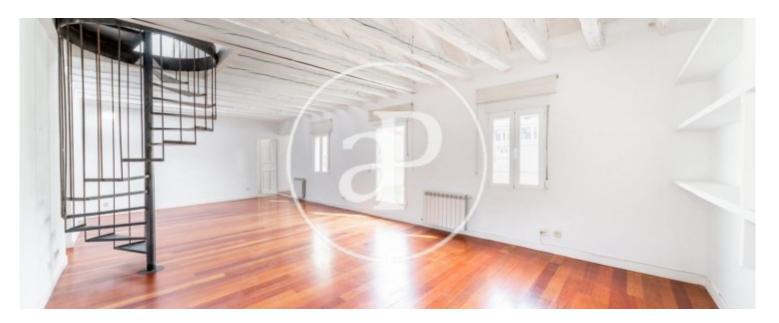

## PENTHOUSE WITH THREE BEDROOMS AND TERRACE IN JUSTICIA.

Penthouse in one of the main streets of the Justicia neighbourhood, a stone's throw from Calle Génova. The property consists of 3 bedrooms and three bathrooms; all the rooms have en-suite bathrooms. As soon as we enter we arrive to an entrance hall, at the back we find a large living room with representative wooden beams, which gives access to the large terrace, to the right we find a bedroom with fitted wardrobes and bathroom, the main bedroom is in the cupola of the building, with space for dressing. From the hall we also access to the kitchen, fully equipped and with lots of light, as it overlooks the terrace. The third bedroom is upstairs, has plenty of light and its own bathroom. Without a doubt, the terrace is the jewel of the property, with a rectangular shape, it has thirty square metres and receives light all day long, due to its south orientation. Representative building with doorman. Can you imagine living here?