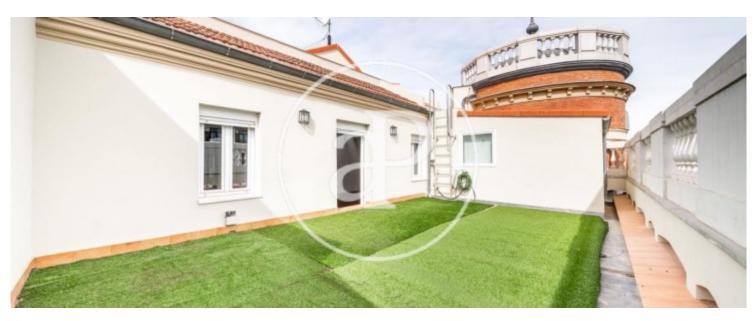

## PENTHOUSE WITH THREE BEDROOMS AND TERRACE IN JUSTICIA.

Penthouse in one of the main streets of the Justicia neighbourhood, a stone's throw from Calle Génova. The property consists of 3 bedrooms and three bathrooms; all the rooms have en-suite bathrooms. As soon as we enter we arrive to an entrance hall, at the back we find a large living room with representative wooden beams, which gives access to the large terrace, to the right we find a bedroom with fitted wardrobes and bathroom, the main bedroom is in the cupola of the building, with space for dressing. From the hall we also access to the kitchen, fully equipped and with lots of light, as it overlooks the terrace. The third bedroom is upstairs, has plenty of light and its own bathroom. Without a doubt, the terrace is the jewel of the property, with a rectangular shape, it has thirty square metres and receives light all day long, due to its south orientation. Representative building with doorman. Can you imagine living here?