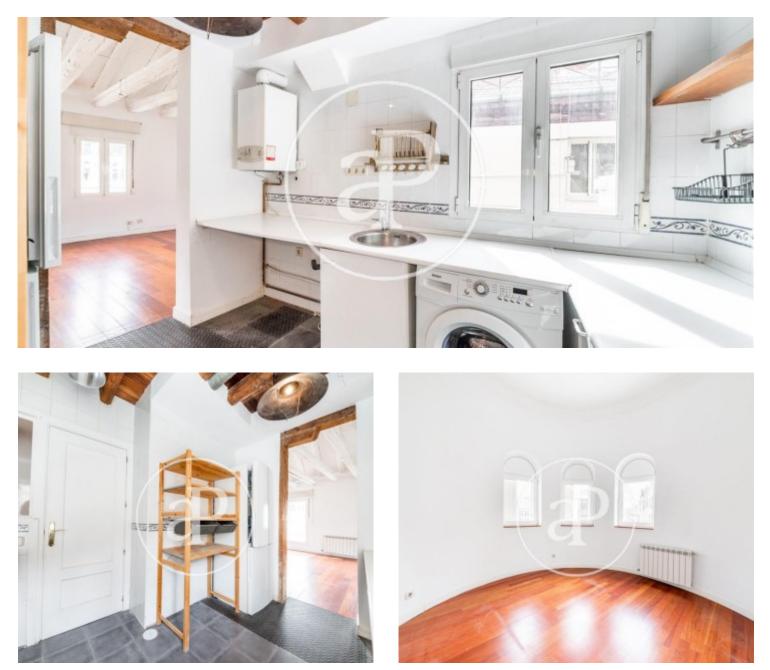

## PENTHOUSE WITH THREE BEDROOMS AND TERRACE IN JUSTICIA.

Penthouse in one of the main streets of the Justicia neighbourhood, a stone's throw from Calle Génova. The property consists of 3 bedrooms and three bathrooms; all the rooms have en-suite bathrooms. As soon as we enter we arrive to an entrance hall, at the back we find a large living room with representative wooden beams, which gives access to the large terrace, to the right we find a bedroom with fitted wardrobes and bathroom, the main bedroom is in the cupola of the building, with space for dressing. From the hall we also access to the kitchen, fully equipped and with lots of light, as it overlooks the terrace. The third bedroom is upstairs, has plenty of light and its own bathroom. Without a doubt, the terrace is the jewel of the property, with a rectangular shape, it has thirty square metres and receives light all day long, due to its south orientation. Representative building with doorman. Can you imagine living here?