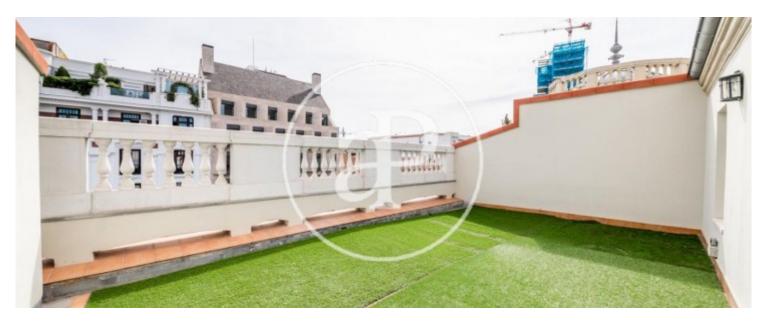

## PENTHOUSE WITH THREE BEDROOMS AND TERRACE IN JUSTICIA.

Penthouse in one of the main streets of the Justicia neighbourhood, a stone's throw from Calle Génova. The property consists of 3 bedrooms and three bathrooms; all the rooms have en-suite bathrooms. As soon as we enter we arrive to an entrance hall, at the back we find a large living room with representative wooden beams, which gives access to the large terrace, to the right we find a bedroom with fitted wardrobes and bathroom, the main bedroom is in the cupola of the building, with space for dressing. From the hall we also access to the kitchen, fully equipped and with lots of light, as it overlooks the terrace. The third bedroom is upstairs, has plenty of light and its own bathroom. Without a doubt, the terrace is the jewel of the property, with a rectangular shape, it has thirty square metres and receives light all day long, due to its south orientation. Representative building with doorman. Can you imagine living here?