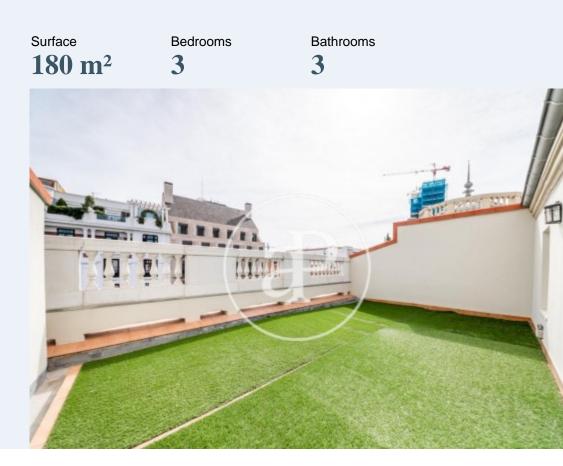

## PENTHOUSE WITH THREE BEDROOMS AND TERRACE IN JUSTICIA.

Penthouse in one of the main streets of the Justicia neighbourhood, a stone's throw from Calle Génova. The property consists of 3 bedrooms and three bathrooms; all the rooms have en-suite bathrooms. As soon as we enter we arrive to an entrance hall, at the back we find a large living room with representative wooden beams, which gives access to the large terrace, to the right we find a bedroom with fitted wardrobes and bathroom, the main bedroom is in the cupola of the building, with space for dressing. From the hall we also access to the kitchen, fully equipped and with lots of light, as it overlooks the terrace. The third bedroom is upstairs, has plenty of light and its own bathroom. Without a doubt, the terrace is the jewel of the property, with a rectangular shape, it has thirty square metres and receives light all day long, due to its south orientation. Representative building with doorman. Can you imagine living here?