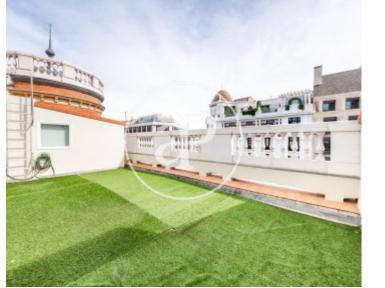

## PENTHOUSE WITH THREE BEDROOMS AND TERRACE IN JUSTICIA.

Penthouse in one of the main streets of the Justicia neighbourhood, a stone's throw from Calle Génova. The property consists of 3 bedrooms and three bathrooms; all the rooms have en-suite bathrooms. As soon as we enter we arrive to an entrance hall, at the back we find a large living room with representative wooden beams, which gives access to the large terrace, to the right we find a bedroom with fitted wardrobes and bathroom, the main bedroom is in the cupola of the building, with space for dressing. From the hall we also access to the kitchen, fully equipped and with lots of light, as it overlooks the terrace. The third bedroom is upstairs, has plenty of light and its own bathroom. Without a doubt, the terrace is the jewel of the property, with a rectangular shape, it has thirty square metres and receives light all day long, due to its south orientation. Representative building with doorman. Can you imagine living here?