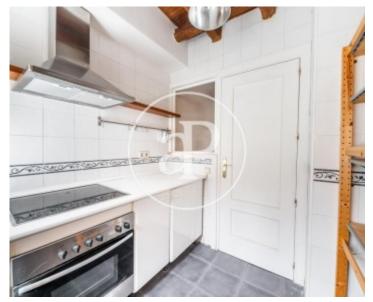

## PENTHOUSE WITH THREE BEDROOMS AND TERRACE IN JUSTICIA.

Penthouse in one of the main streets of the Justicia neighbourhood, a stone's throw from Calle Génova. The property consists of 3 bedrooms and three bathrooms; all the rooms have en-suite bathrooms. As soon as we enter we arrive to an entrance hall, at the back we find a large living room with representative wooden beams, which gives access to the large terrace, to the right we find a bedroom with fitted wardrobes and bathroom, the main bedroom is in the cupola of the building, with space for dressing. From the hall we also access to the kitchen, fully equipped and with lots of light, as it overlooks the terrace. The third bedroom is upstairs, has plenty of light and its own bathroom. Without a doubt, the terrace is the jewel of the property, with a rectangular shape, it has thirty square metres and receives light all day long, due to its south orientation. Representative building with doorman. Can you imagine living here?