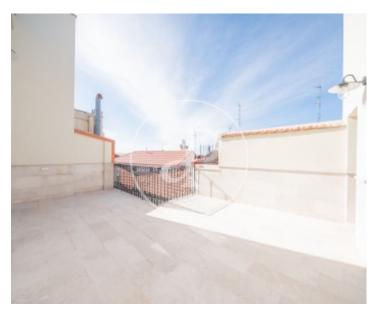

# Penthouse in one of the main streets of the Justicia neighborhood, a step away from Genova street.

The property consists of 3 bedrooms and two bathrooms; all rooms have en-suite bathrooms. Upon entering we reach an entrance hall, on the right we find a large living room with representative wooden beams, which gives access to the terrace and the two bedrooms, sharing these bathroom. From the hall we also access to the kitchen, fully equipped and with lots of light, as it overlooks the terrace and is south facing. The master bedroom has fitted closets, bathroom with shower and the bedroom has direct access to the terrace. Undoubtedly, the terrace is the jewel of the

house, L-shaped, has thirty square meters and receives light throughout the day, due to its south orientation. Representative building with doorman. Can you imagine living here?