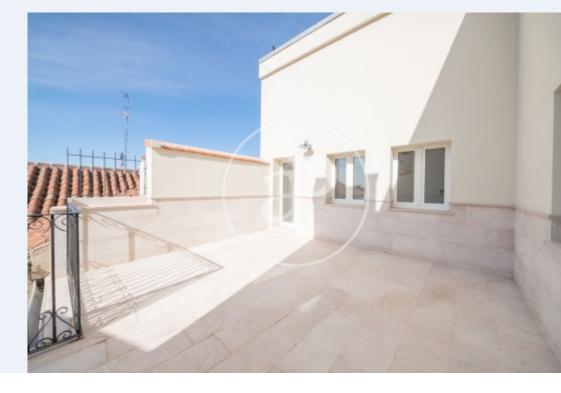

# Penthouse in one of the main streets of the Justicia neighborhood, a step away from Genova street.

The property consists of 3 bedrooms and two bathrooms; all rooms have en-suite bathrooms. Upon entering we reach an entrance hall, on the right we find a large living room with representative wooden beams, which gives access to the terrace and the two bedrooms, sharing these bathroom. From the hall we also access to the kitchen, fully equipped and with lots of light, as it overlooks the terrace and is south facing. The master bedroom has fitted closets, bathroom with shower and the bedroom has direct access to the terrace. Undoubtedly, the terrace is the jewel of the

house, L-shaped, has thirty square meters and receives light throughout the day, due to its south orientation. Representative building with doorman. Can you imagine living here?