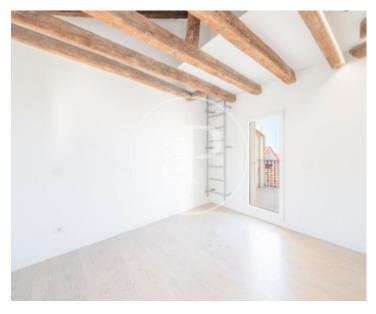

# Penthouse in one of the main streets of the Justicia neighborhood, a step away from Genova street.

The property consists of 3 bedrooms and two bathrooms; all rooms have en-suite bathrooms. Upon entering we reach an entrance hall, on the right we find a large living room with representative wooden beams, which gives access to the terrace and the two bedrooms, sharing these bathroom. From the hall we also access to the kitchen, fully equipped and with lots of light, as it overlooks the terrace and is south facing. The master bedroom has fitted closets, bathroom with shower and the bedroom has direct access to the terrace. Undoubtedly, the terrace is the jewel of the