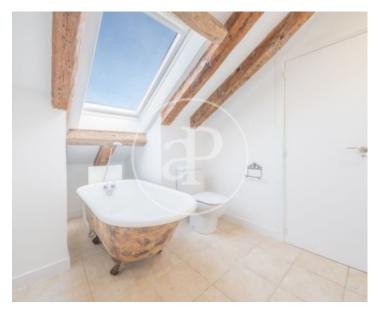

# Penthouse in one of the main streets of the Justicia neighborhood, a step away from Genova street.

The property consists of 3 bedrooms and two bathrooms; all rooms have en-suite bathrooms. Upon entering we reach an entrance hall, on the right we find a large living room with representative wooden beams, which gives access to the terrace and the two bedrooms, sharing these bathroom. From the hall we also access to the kitchen, fully equipped and with lots of light, as it overlooks the terrace and is south facing. The master bedroom has fitted closets, bathroom with shower and the bedroom has direct access to the terrace. Undoubtedly, the terrace is the jewel of the