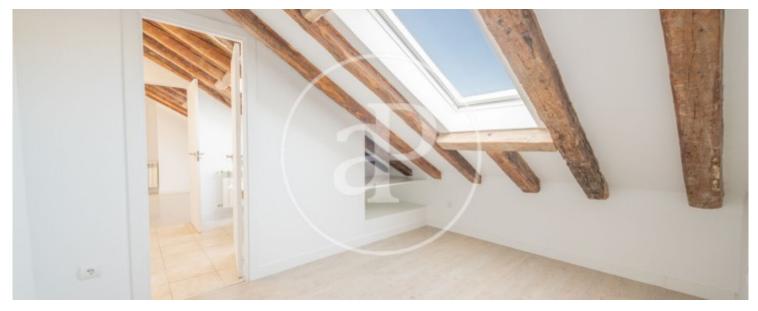

# Penthouse in one of the main streets of the Justicia neighborhood, a step away from Genova street.

The property consists of 3 bedrooms and two bathrooms; all rooms have en-suite bathrooms. Upon entering we reach an entrance hall, on the right we find a large living room with representative wooden beams, which gives access to the terrace and the two bedrooms, sharing these bathroom. From the hall we also access to the kitchen, fully equipped and with lots of light, as it overlooks the terrace and is south facing. The master bedroom has fitted closets, bathroom with shower and the bedroom has direct access to the terrace. Undoubtedly, the terrace is the jewel of the

house, L-shaped, has thirty square meters and receives light throughout the day, due to its south orientation. Representative building with doorman. Can you imagine living here?