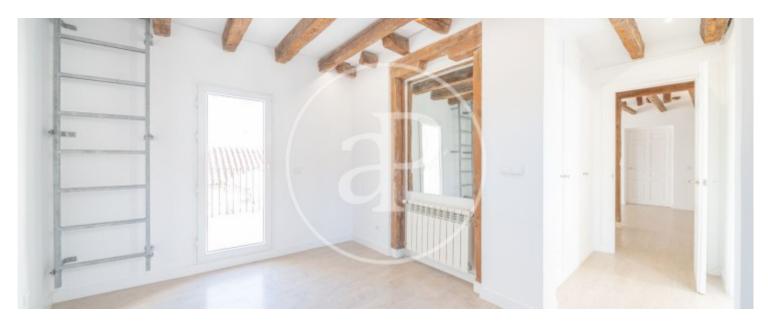

# Penthouse in one of the main streets of the Justicia neighborhood, a step away from Genova street.

The property consists of 3 bedrooms and two bathrooms; all rooms have en-suite bathrooms. Upon entering we reach an entrance hall, on the right we find a large living room with representative wooden beams, which gives access to the terrace and the two bedrooms, sharing these bathroom. From the hall we also access to the kitchen, fully equipped and with lots of light, as it overlooks the terrace and is south facing. The master bedroom has fitted closets, bathroom with shower and the bedroom has direct access to the terrace. Undoubtedly, the terrace is the jewel of the

house, L-shaped, has thirty square meters and receives light throughout the day, due to its south orientation. Representative building with doorman. Can you imagine living here?