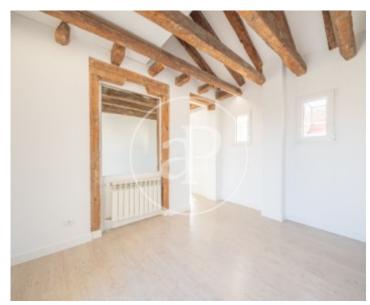

# Penthouse in one of the main streets of the Justicia neighborhood, a step away from Genova street.

The property consists of 3 bedrooms and two bathrooms; all rooms have en-suite bathrooms. Upon entering we reach an entrance hall, on the right we find a large living room with representative wooden beams, which gives access to the terrace and the two bedrooms, sharing these bathroom. From the hall we also access to the kitchen, fully equipped and with lots of light, as it overlooks the terrace and is south facing. The master bedroom has fitted closets, bathroom with shower and the bedroom has direct access to the terrace. Undoubtedly, the terrace is the jewel of the