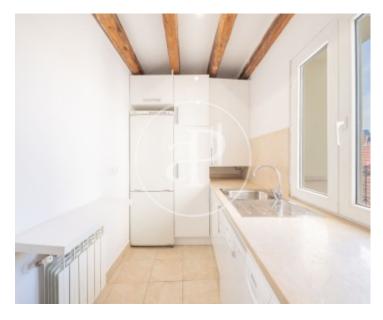

# Penthouse in one of the main streets of the Justicia neighborhood, a step away from Genova street.

The property consists of 3 bedrooms and two bathrooms; all rooms have en-suite bathrooms. Upon entering we reach an entrance hall, on the right we find a large living room with representative wooden beams, which gives access to the terrace and the two bedrooms, sharing these bathroom. From the hall we also access to the kitchen, fully equipped and with lots of light, as it overlooks the terrace and is south facing. The master bedroom has fitted closets, bathroom with shower and the bedroom has direct access to the terrace. Undoubtedly, the terrace is the jewel of the