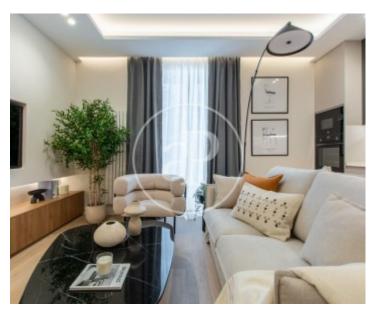

#### **Features**

✓ Views
✓ Heating

✓ Furnished ✓ AACC

Lift

Price

1,049,000 €

Surface Bedrooms Bathrooms  $116 \ m^2$  3

In the most commercial street of Chueca we find a brand new refurbished exterior first floor, with taste and maximum quality.

A functional and modern layout comprising 3 bedrooms and 3 complete bathrooms, all of them en-suite, a guest toilet, a kitchen and a semi-integrated living room with a balcony overlooking the street. It has been built using noble materials that create a cosy atmosphere, reinforced by custom-designed furniture and carefully chosen indirect lighting. Furnished and decorated by a team of interior designers, this property is a magnificent investment in the centre of the capital of Madrid, both to live in and to make it profitable. Can you imagine