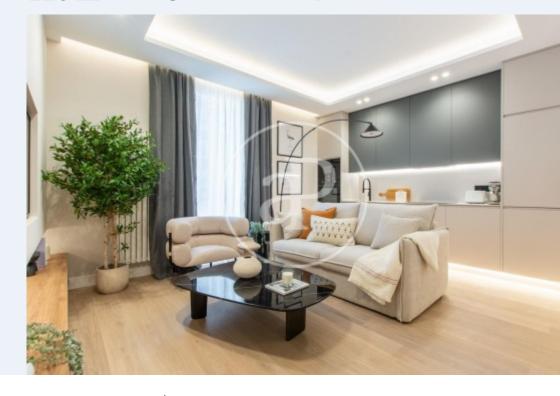

#### **Features**

✓ Views
✓ Heating

✓ Furnished ✓ AACC

Lift

Price

1,049,000 €

Surface Bedrooms Bathrooms  $116 \ m^2$  3

In the most commercial street of Chueca we find a brand new refurbished exterior first floor, with taste and maximum quality.

A functional and modern layout comprising 3 bedrooms and 3 complete bathrooms, all of them en-suite, a guest toilet, a kitchen and a semi-integrated living room with a balcony overlooking the street. It has been built using noble materials that create a cosy atmosphere, reinforced by custom-designed furniture and carefully chosen indirect lighting. Furnished and decorated by a team of interior designers, this property is a magnificent investment in the centre of the capital of Madrid, both to live in and to make it profitable. Can you imagine