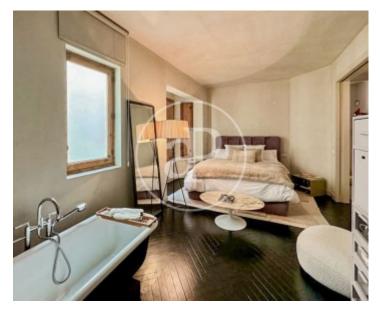

room with washing machine, dryer, sink and plenty of storage space. The sleeping area consists of two magnificent double bedrooms with spacious built-in wardrobes, one of them with en-suite bathroom. Can you imagine living here?