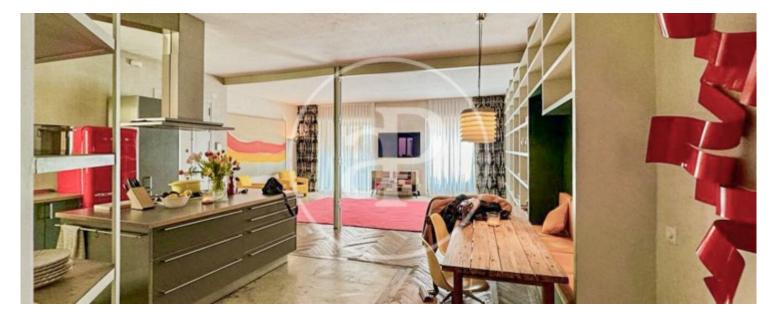

# Wonderful property with luxury refurbishment for sale in San Lucas street.

Located on the first floor, it has a built area of 170 m². The property is characterised by its extraordinary luminosity and its exclusive refurbishment with exceptional qualities and a lot of personality, paying special attention to the design of its spaces, combining elegance and distinction. The excellent distribution, as well as the high floor in which it is located, has facilitated the creation of spacious and luminous spaces. The property has a beautiful living-dining room open to a magnificent designer kitchen fully equipped with top of the range appliances and a laundry

room with washing machine, dryer, sink and plenty of storage space. The sleeping area consists of two magnificent double bedrooms with spacious built-in wardrobes, one of them with en-suite bathroom. Can you imagine living here?