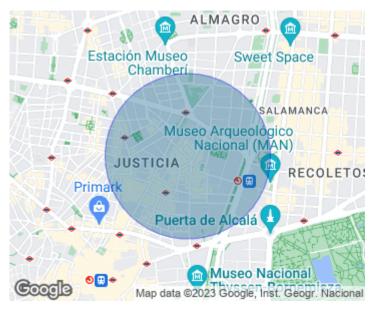

Chueca - Justicia, Madrid

REF. AM2202017

## Fantastic property of 220 m2 recently refurbished and with the best materials.

It has a privileged location, in the heart of the Justicia neighbourhood, on the third floor of a building with a classic façade that was refurbished two years ago. It has several balconies overlooking Fernando VI street with fantastic views. It has three bedrooms all with en-suite bathrooms. The two main bedrooms also have large dressing rooms. There is also a guest toilet. The kitchen is fully equipped with high quality appliances and plenty of cupboards for storage. The large living room has three south-facing balconies. There is ducted air conditioning, individual underfloor