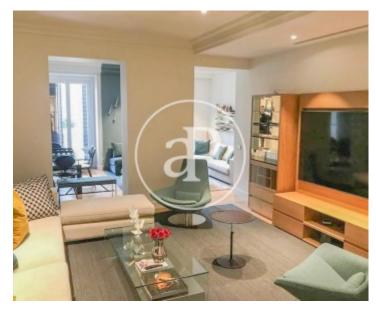

## Fantastic property of 220 m2 recently refurbished and with the best materials.

It has a privileged location, in the heart of the Justicia neighbourhood, on the third floor of a building with a classic façade that was refurbished two years ago. It has several balconies overlooking Fernando VI street with fantastic views. It has three bedrooms all with en-suite bathrooms. The two main bedrooms also have large dressing rooms. There is also a guest toilet. The kitchen is fully equipped with high quality appliances and plenty of cupboards for storage. The large living room has three south-facing balconies. There is ducted air conditioning, individual underfloor

heating and concierge service. It is rented furnished and equipped and with utilities included in the price.