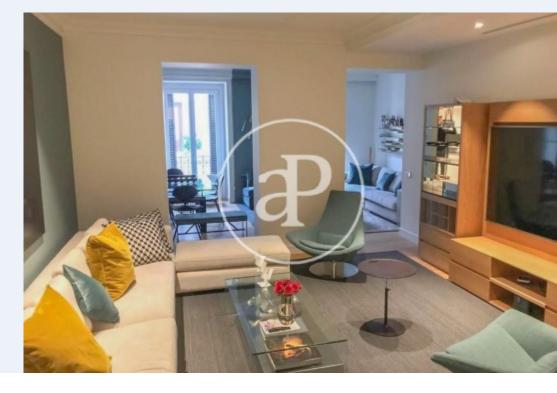

## Fantastic property of 220 m2 recently refurbished and with the best materials.

It has a privileged location, in the heart of the Justicia neighbourhood, on the third floor of a building with a classic façade that was refurbished two years ago. It has several balconies overlooking Fernando VI street with fantastic views. It has three bedrooms all with en-suite bathrooms. The two main bedrooms also have large dressing rooms. There is also a guest toilet. The kitchen is fully equipped with high quality appliances and plenty of cupboards for storage. The large living room has three south-facing balconies. There is ducted air conditioning, individual underfloor

heating and concierge service. It is rented furnished and equipped and with utilities included in the price.