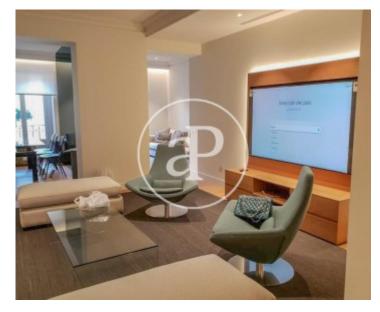

## Fantastic property of 220 m2 recently refurbished and with the best materials.

It has a privileged location, in the heart of the Justicia neighbourhood, on the third floor of a building with a classic façade that was refurbished two years ago. It has several balconies overlooking Fernando VI street with fantastic views. It has three bedrooms all with en-suite bathrooms. The two main bedrooms also have large dressing rooms. There is also a guest toilet. The kitchen is fully equipped with high quality appliances and plenty of cupboards for storage. The large living room has three south-facing balconies. There is ducted air conditioning, individual underfloor