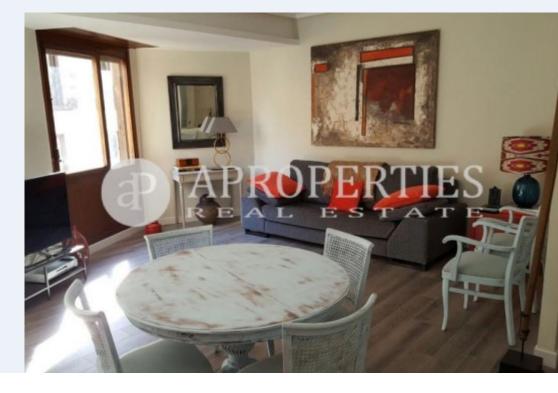

## In the heart of the Court-Justice district, this fantastic 124m<sup>2</sup> outdoor floor is located.

It is a quiet and bright house. From the hall that has a closet, you have access to a large living room and a nice terrace with a table and two chairs. The house has a magnificent kitchen, fully equipped and from where we access a nice office. The sleeping area is composed of three bedrooms, the main one has air conditioning and all the rooms have fitted wardrobes of great capacity. Also, there is a fourth room that is used as a storage room. The house has the best qualities, Climalit windows, wooden floors and central heating with individual meter. There is the option of