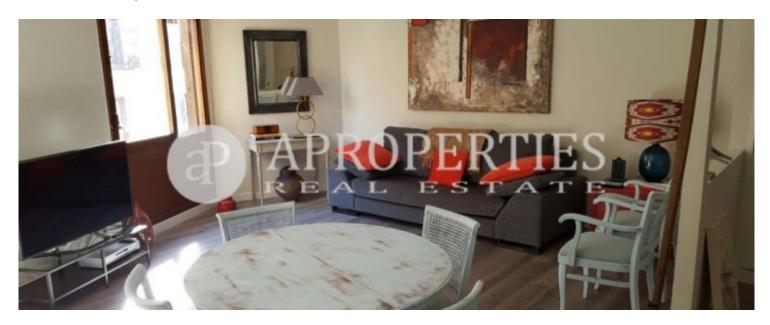

## In the heart of the Court-Justice district, this fantastic 124m<sup>2</sup> outdoor floor is located.

It is a quiet and bright house. From the hall that has a closet, you have access to a large living room and a nice terrace with a table and two chairs. The house has a magnificent kitchen, fully equipped and from where we access a nice office. The sleeping area is composed of three bedrooms, the main one has air conditioning and all the rooms have fitted wardrobes of great capacity. Also, there is a fourth room that is used as a storage room. The house has the best qualities, Climalit windows, wooden floors and central heating with individual meter. There is the option of