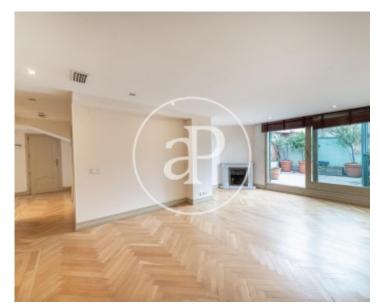

# Magnificent duplex penthouse in the area of Chueca-Justicia, one of the most sought-after and avant-garde areas of Madrid.

Located in a very quiet building with two flats per floor, we find this flat of 300 m² recently refurbished and distributed in a reception area, day area and night area. The entrance hall leads to two spacious and bright living rooms with fireplaces and balconies with views to the exterior. On the first floor there is also a fully equipped kitchen with access to a very luminous courtyard and a separate laundry area. The rest area consists of three bedrooms, the master bedroom en suite, four complete bathrooms and a Finnish sauna. On the first

floor there is another large attic bedroom with a complete bathroom and access to a beautiful terrace of approximately 20 m². The flat has automatic irrigation system on the terrace, ducted air conditioning, painted walls and varnished floors. The building has 24 hour surveillance cameras. Available from 1st December.