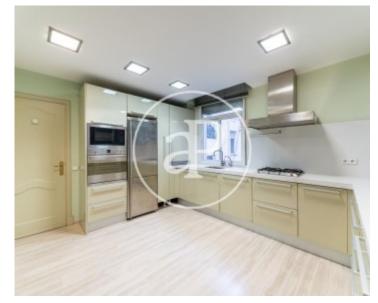

# Magnificent duplex penthouse in the area of Chueca-Justicia, one of the most sought-after and avant-garde areas of Madrid.

Located in a very quiet building with two flats per floor, we find this flat of 300 m² recently refurbished and distributed in a reception area, day area and night area. The entrance hall leads to two spacious and bright living rooms with fireplaces and balconies with views to the exterior. On the first floor there is also a fully equipped kitchen with access to a very luminous courtyard and a separate laundry area. The rest area consists of three bedrooms, the master bedroom en suite, four complete bathrooms and a Finnish sauna. On the first