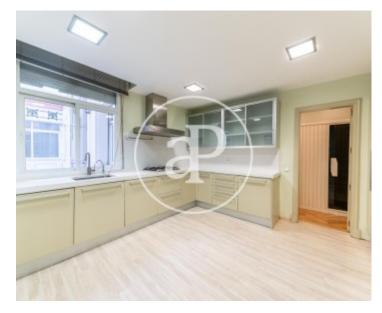

# Magnificent duplex penthouse in the area of Chueca-Justicia, one of the most sought-after and avant-garde areas of Madrid.

Located in a very quiet building with two flats per floor, we find this flat of 300 m² recently refurbished and distributed in a reception area, day area and night area. The entrance hall leads to two spacious and bright living rooms with fireplaces and balconies with views to the exterior. On the first floor there is also a fully equipped kitchen with access to a very luminous courtyard and a separate laundry area. The rest area consists of three bedrooms, the master bedroom en suite, four complete bathrooms and a Finnish sauna. On the first