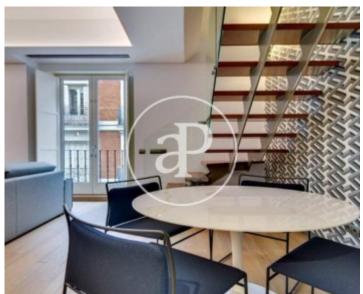

# LUXURY EXTERIOR DUPLEX IN FERNANDO VI.

Located in the neighborhood of Justicia very close to the Plaza de las Salesas, in a building of 1910 recently rehabilitated, is this fantastic penthouse of 99 m<sup>2</sup>. The area has all the services and two parks nearby, as well as a very good leisure offer. Accessing the property we have a hallway that gives access to the fully equipped kitchen and living room with exposed beams and high ceilings even being attic. From the living room there is a hallway that distributes the entire sleeping area in two bedrooms that share a bathroom, and the master bedroom also has an en suite bathroom. The apartment has air conditioning by split and individual gas heating. The building has an elevator and retains all the ornaments representative of when it was built. Can you imagine living here?