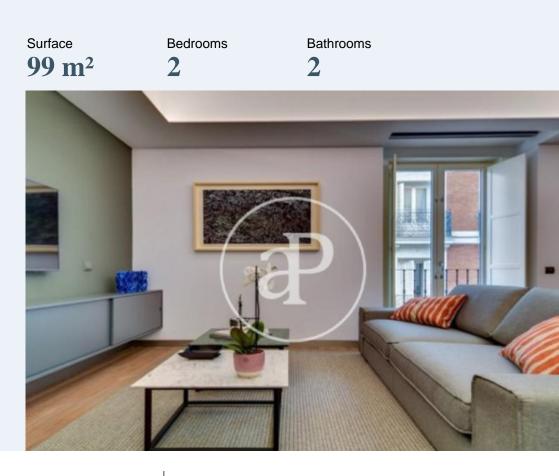

# LUXURY EXTERIOR DUPLEX IN FERNANDO VI.

Located in the neighborhood of Justicia very close to the Plaza de las Salesas, in a building of 1910 recently rehabilitated, is this fantastic penthouse of 99 m<sup>2</sup>. The area has all the services and two parks nearby, as well as a very good leisure offer. Accessing the property we have a hallway that gives access to the fully equipped kitchen and living room with exposed beams and high ceilings even being attic. From the living room there is a hallway that distributes the entire sleeping area in two bedrooms that share a bathroom, and the master bedroom also has an en suite bathroom. The apartment has air conditioning by split and individual gas heating. The building has an elevator and retains all the ornaments representative of when it was built. Can you imagine living here?