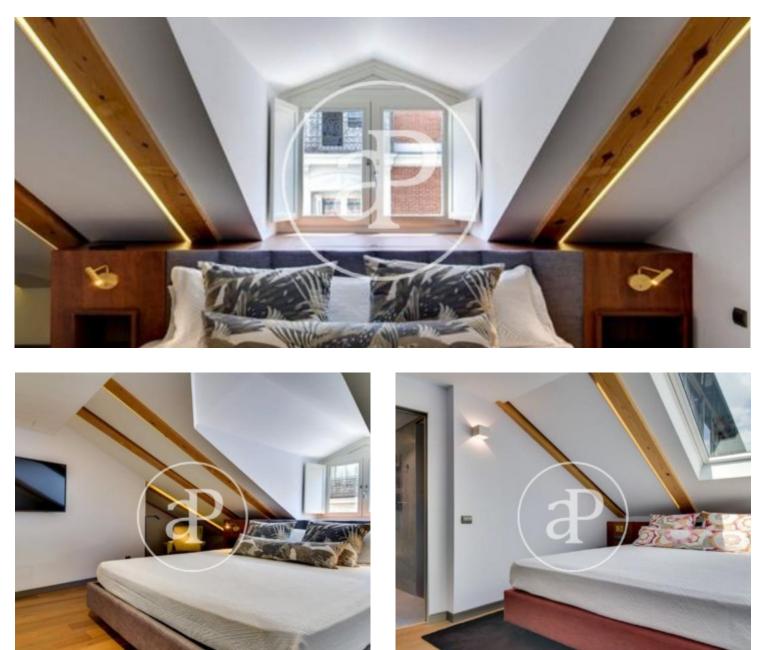

# LUXURY EXTERIOR DUPLEX IN FERNANDO VI.

Located in the neighborhood of Justicia very close to the Plaza de las Salesas, in a building of 1910 recently rehabilitated, is this fantastic penthouse of 99 m<sup>2</sup>. The area has all the services and two parks nearby, as well as a very good leisure offer. Accessing the property we have a hallway that gives access to the fully equipped kitchen and living room with exposed beams and high ceilings even being attic. From the living room there is a hallway that distributes the entire sleeping area in two bedrooms that share a bathroom, and the master bedroom also has an en suite bathroom. The apartment has air conditioning by split and individual gas heating. The building has an elevator and retains all the ornaments representative of when it was built. Can you imagine living here?