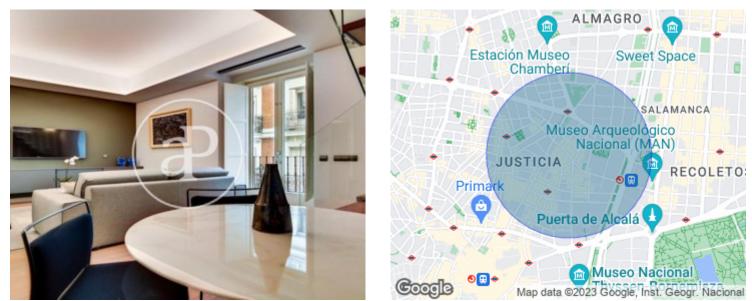

# LUXURY EXTERIOR DUPLEX IN FERNANDO VI.

Located in the neighborhood of Justicia very close to the Plaza de las Salesas, in a building of 1910 recently rehabilitated, is this fantastic penthouse of 99 m<sup>2</sup>. The area has all the services and two parks nearby, as well as a very good leisure offer. Accessing the property we have a hallway that gives access to the fully equipped kitchen and living room with exposed beams and high ceilings even being attic. From the living room there is a hallway that distributes the entire sleeping area in two bedrooms that share a bathroom, and the master bedroom also has an en suite bathroom. The apartment has air conditioning by split and individual gas heating. The building has an elevator and retains all the ornaments representative of when it was built. Can you imagine living here?