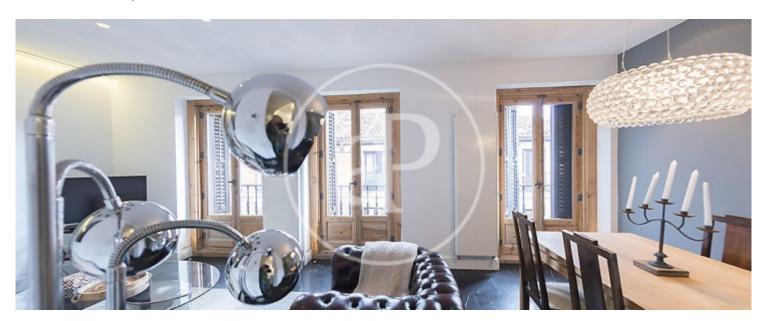

#### **Features**

- Views
- Heating
- ✓ Furnished ✓ AACC
- Lift
- Security
- ✓ Concierge

Price

3,250 €

Surface **Bedrooms Bathrooms**  $100 \text{ m}^2$ 

AVAILABLE ON APRIL 1ST! In the neighborhood of Justicia, in a stately building, is this bright apartment of 100m<sup>2</sup> of built area distributed in a day area that consists of a beautiful living room with three balconies to the street, with designer furniture, marble floors with a traditional fireplace and a dining room with wooden table for four people, also has a separate kitchen, fully equipped. The sleeping area consists of two bedrooms, the master bedroom with en suite bathroom and double bed, bedside tables and dressing room. The second bedroom has a single bed, fitted closets and a bathroom. Finally, the house is furnished and fully equipped, TV, kitchenware and bed linen. It also has air conditioning and individual gas heating. Can you imagine living here?