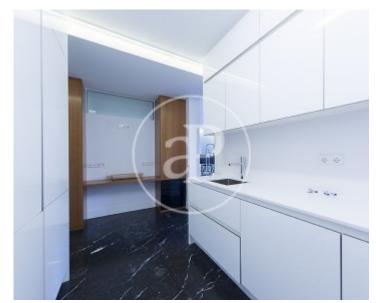

#### **Features**

- Views
- Heating
- ✓ Furnished ✓ AACC
- Lift
- Security
- ✓ Concierge

Price

3,250 €

Surface **Bedrooms Bathrooms**  $100 \text{ m}^2$ 

AVAILABLE ON APRIL 1ST! In the neighborhood of Justicia, in a stately building, is this bright apartment of 100m<sup>2</sup> of built area distributed in a day area that consists of a beautiful living room with three balconies to the street, with designer furniture, marble floors with a traditional fireplace and a dining room with wooden table for four people, also has a separate kitchen, fully equipped. The sleeping area consists of two bedrooms, the master bedroom with en suite bathroom and double bed, bedside tables and dressing room. The second bedroom has a single bed, fitted closets and a bathroom. Finally, the house is furnished and fully equipped, TV, kitchenware and bed linen. It also has air conditioning and individual gas heating. Can you imagine living here?