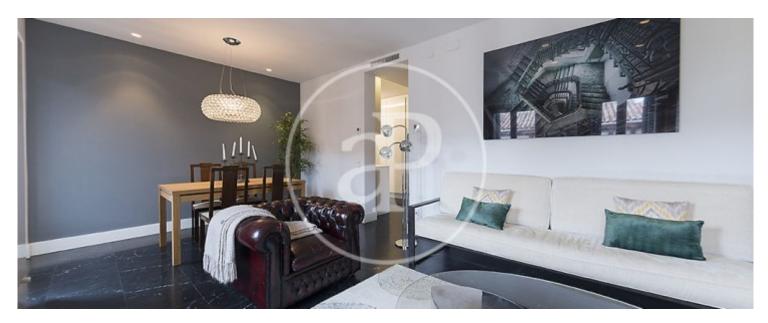

#### **Features**

- Views
- Heating
- ✓ Furnished ✓ AACC
- Lift
- Security
- ✓ Concierge

Price

3,250 €

Surface **Bedrooms Bathrooms**  $100 \text{ m}^2$ 

AVAILABLE ON APRIL 1ST! In the neighborhood of Justicia, in a stately building, is this bright apartment of 100m<sup>2</sup> of built area distributed in a day area that consists of a beautiful living room with three balconies to the street, with designer furniture, marble floors with a traditional fireplace and a dining room with wooden table for four people, also has a separate kitchen, fully equipped. The sleeping area consists of two bedrooms, the master bedroom with en suite bathroom and double bed, bedside tables and dressing room. The second bedroom has a single bed, fitted closets and a bathroom. Finally, the house is furnished and fully equipped, TV, kitchenware and bed linen. It also has air conditioning and individual gas heating. Can you imagine living here?