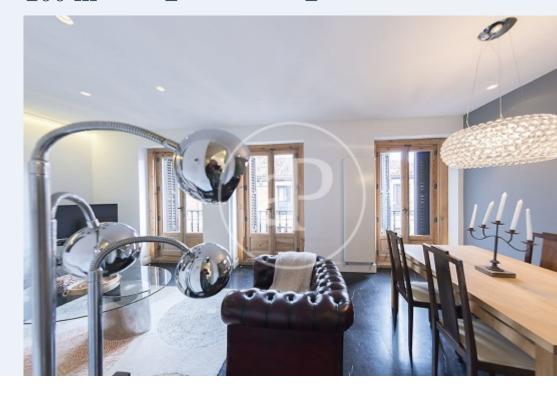

#### **Features**

- Views
- Heating
- ✓ Furnished ✓ AACC
- Lift
- Security
- ✓ Concierge

Price

3,250 €

Surface **Bedrooms Bathrooms**  $100 \text{ m}^2$ 

AVAILABLE ON APRIL 1ST! In the neighborhood of Justicia, in a stately building, is this bright apartment of 100m<sup>2</sup> of built area distributed in a day area that consists of a beautiful living room with three balconies to the street, with designer furniture, marble floors with a traditional fireplace and a dining room with wooden table for four people, also has a separate kitchen, fully equipped. The sleeping area consists of two bedrooms, the master bedroom with en suite bathroom and double bed, bedside tables and dressing room. The second bedroom has a single bed, fitted closets and a bathroom. Finally, the house is furnished and fully equipped, TV, kitchenware and bed linen. It also has air conditioning and individual gas heating. Can you imagine living here?