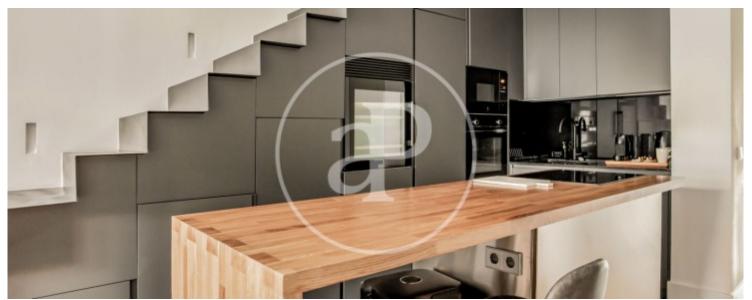

## Exclusive apartment of 125m2 completely renovated and furnished.

From the entrance we access a hallway with access to the living room, large and with a large window with access to a balcony through which enters a lot of natural light. The open kitchen, American style with all appliances paneled and high end. Upstairs are the two bedrooms, with double bed and closet, one opposite the other with a corridor in the middle where the two bathrooms are located. The apartment is rented for short and long stays. The house has heating and air conditioning ducts. The location is unbeatable, with all kinds of services and stores, in the best area of Madrid. Can you imagine