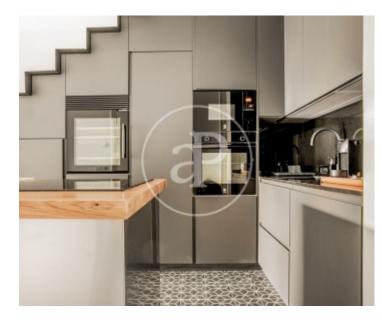

## Exclusive apartment of 125m2 completely renovated and furnished.

From the entrance we access a hallway with access to the living room, large and with a large window with access to a balcony through which enters a lot of natural light. The open kitchen, American style with all appliances paneled and high end. Upstairs are the two bedrooms, with double bed and closet, one opposite the other with a corridor in the middle where the two bathrooms are located. The apartment is rented for short and long stays. The house has heating and air conditioning ducts. The location is unbeatable, with all kinds of services and stores, in the best area of Madrid. Can you imagine