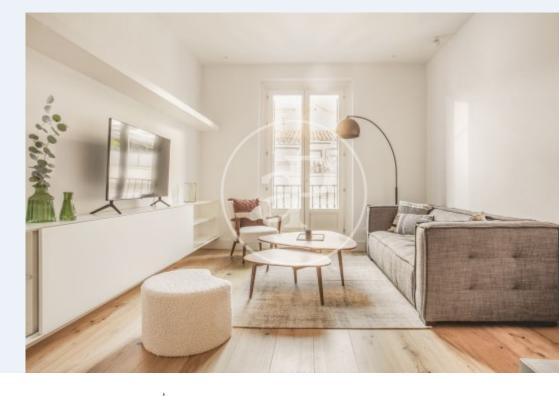

## Exclusive apartment of 125m2 completely renovated and furnished.

From the entrance we access a hallway with access to the living room, large and with a large window with access to a balcony through which enters a lot of natural light. The open kitchen, American style with all appliances paneled and high end. Upstairs are the two bedrooms, with double bed and closet, one opposite the other with a corridor in the middle where the two bathrooms are located. The apartment is rented for short and long stays. The house has heating and air conditioning ducts. The location is unbeatable, with all kinds of services and stores, in the best area of Madrid. Can you imagine