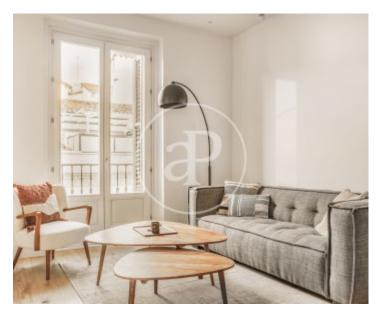

## Exclusive apartment of 125m2 completely renovated and furnished.

From the entrance we access a hallway with access to the living room, large and with a large window with access to a balcony through which enters a lot of natural light. The open kitchen, American style with all appliances paneled and high end. Upstairs are the two bedrooms, with double bed and closet, one opposite the other with a corridor in the middle where the two bathrooms are located. The apartment is rented for short and long stays. The house has heating and air conditioning ducts. The location is unbeatable, with all kinds of services and stores, in the best area of Madrid. Can you imagine