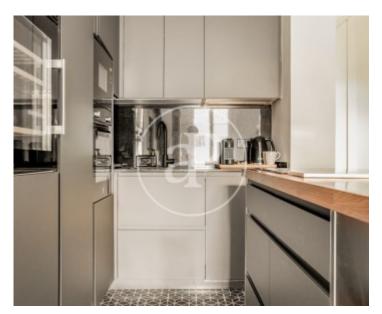

## Exclusive apartment of 125m2 completely renovated and furnished.

From the entrance we access a hallway with access to the living room, large and with a large window with access to a balcony through which enters a lot of natural light. The open kitchen, American style with all appliances paneled and high end. Upstairs are the two bedrooms, with double bed and closet, one opposite the other with a corridor in the middle where the two bathrooms are located. The apartment is rented for short and long stays. The house has heating and air conditioning ducts. The location is unbeatable, with all kinds of services and stores, in the best area of Madrid. Can you imagine