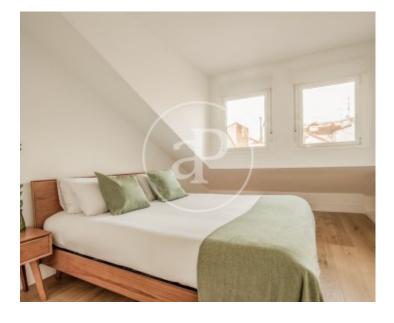

## Exclusive apartment of 125m2 completely renovated and furnished.

From the entrance we access a hallway with access to the living room, large and with a large window with access to a balcony through which enters a lot of natural light. The open kitchen, American style with all appliances paneled and high end. Upstairs are the two bedrooms, with double bed and closet, one opposite the other with a corridor in the middle where the two bathrooms are located. The apartment is rented for short and long stays. The house has heating and air conditioning ducts. The location is unbeatable, with all kinds of services and stores, in the best area of Madrid. Can you imagine