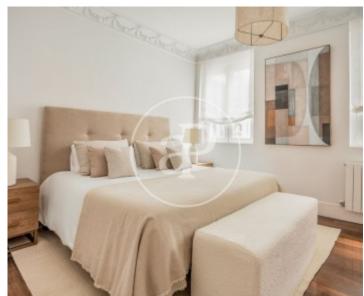

### AVAILABLE ON FEBRUARY 8TH.

Exclusive apartment of 160m2 renovated and furnished with all the comforts. Located in one of the best neighborhoods in Madrid, this apartment is perfect for up to 6 people. From the entrance we access to a large living-dining room, with designer furniture and two large floor to ceiling windows with balcony where lots of natural light enters. The sleeping area consists of three bedrooms, two doubles, one of them with private bathroom and dressing room, and the third bedroom with twin beds. The kitchen is fully equipped with double fridge and high end appliances. The property has central heating and ducted air conditioning. The property has