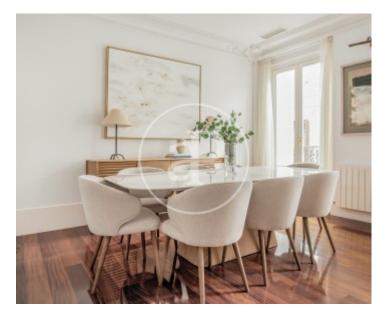

### AVAILABLE ON FEBRUARY 8TH.

Exclusive apartment of 160m2 renovated and furnished with all the comforts. Located in one of the best neighborhoods in Madrid, this apartment is perfect for up to 6 people. From the entrance we access to a large living-dining room, with designer furniture and two large floor to ceiling windows with balcony where lots of natural light enters. The sleeping area consists of three bedrooms, two doubles, one of them with private bathroom and dressing room, and the third bedroom with twin beds. The kitchen is fully equipped with double fridge and high end appliances. The property has central heating and ducted air conditioning. The property has