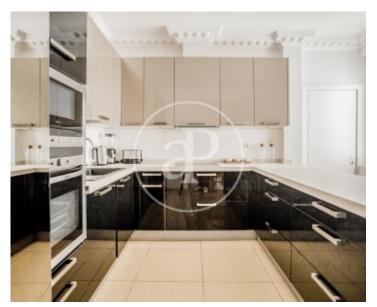

### AVAILABLE ON FEBRUARY 8TH.

Exclusive apartment of 160m2 renovated and furnished with all the comforts. Located in one of the best neighborhoods in Madrid, this apartment is perfect for up to 6 people. From the entrance we access to a large living-dining room, with designer furniture and two large floor to ceiling windows with balcony where lots of natural light enters. The sleeping area consists of three bedrooms, two doubles, one of them with private bathroom and dressing room, and the third bedroom with twin beds. The kitchen is fully equipped with double fridge and high end appliances. The property has central heating and ducted air conditioning. The property has