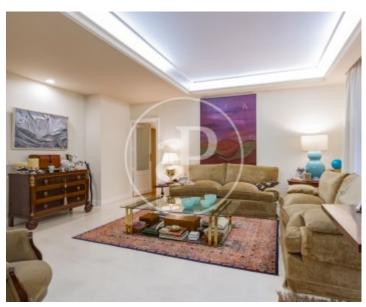

## FLAT FOR SALE WITH STORAGE ROOM AND PARKING IN CASTELLANA.

Located in the heart of the Barrio de Salamanca, we present this fabulous flat of 242 square metres, according to the land registry, of which 202 square metres correspond to the flat. Located in an emblematic building from 1950, the property enjoys excellent natural light, is exterior, very bright and has an imposing living room with large double glazed windows. The property has an extraordinary layout, with four bedrooms, three complete bathrooms and a large kitchen. The flat is equipped with air conditioning, central heating, porter service, parking space in the adjoining car park and storage room. Can you