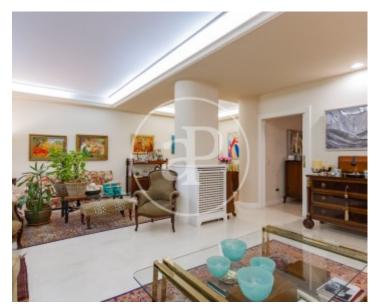

## FLAT FOR SALE WITH STORAGE ROOM AND PARKING IN CASTELLANA.

Located in the heart of the Barrio de Salamanca, we present this fabulous flat of 242 square metres, according to the land registry, of which 202 square metres correspond to the flat. Located in an emblematic building from 1950, the property enjoys excellent natural light, is exterior, very bright and has an imposing living room with large double glazed windows. The property has an extraordinary layout, with four bedrooms, three complete bathrooms and a large kitchen. The flat is equipped with air conditioning, central heating, porter service, parking space in the adjoining car park and storage room. Can you