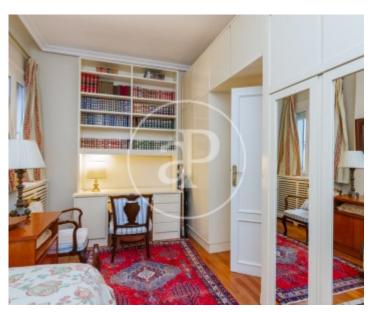

## FLAT FOR SALE WITH STORAGE ROOM AND PARKING IN CASTELLANA.

Located in the heart of the Barrio de Salamanca, we present this fabulous flat of 242 square metres, according to the land registry, of which 202 square metres correspond to the flat. Located in an emblematic building from 1950, the property enjoys excellent natural light, is exterior, very bright and has an imposing living room with large double glazed windows. The property has an extraordinary layout, with four bedrooms, three complete bathrooms and a large kitchen. The flat is equipped with air conditioning, central heating, porter service, parking space in the adjoining car park and storage room. Can you