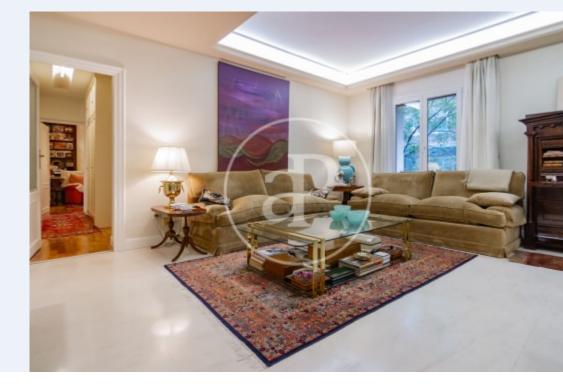

## FLAT FOR SALE WITH STORAGE ROOM AND PARKING IN CASTELLANA.

Located in the heart of the Barrio de Salamanca, we present this fabulous flat of 242 square metres, according to the land registry, of which 202 square metres correspond to the flat. Located in an emblematic building from 1950, the property enjoys excellent natural light, is exterior, very bright and has an imposing living room with large double glazed windows. The property has an extraordinary layout, with four bedrooms, three complete bathrooms and a large kitchen. The flat is equipped with air conditioning, central heating, porter service, parking space in the adjoining car park and storage room. Can you