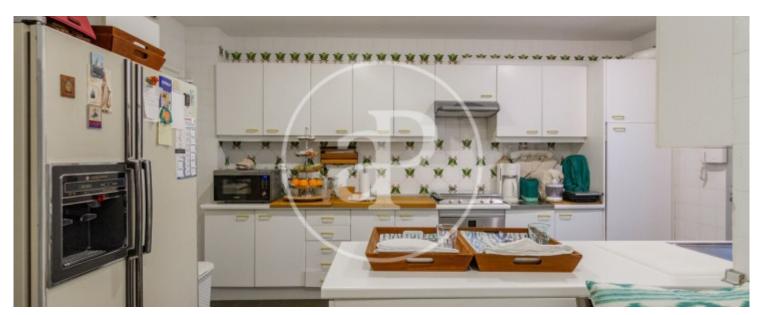

## FLAT FOR SALE WITH STORAGE ROOM AND PARKING IN CASTELLANA.

Located in the heart of the Barrio de Salamanca, we present this fabulous flat of 242 square metres, according to the land registry, of which 202 square metres correspond to the flat. Located in an emblematic building from 1950, the property enjoys excellent natural light, is exterior, very bright and has an imposing living room with large double glazed windows. The property has an extraordinary layout, with four bedrooms, three complete bathrooms and a large kitchen. The flat is equipped with air conditioning, central heating, porter service, parking space in the adjoining car park and storage room. Can you