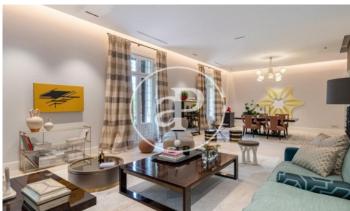

## Magnificent new building (work) for sale with Terrace in Castellana (Madrid)

This is a 1923 palace-house located in the Salamanca neighbourhood, between Paseo de la Castellana and Serrano. The building has been completely renovated respecting its imposing protected façade, ensuring its solemn and classic essence in the style of the old palaces of Toledo. From the entrance hall begins the magnificent double staircase that gives access to the flats, 12 luxury pieces distributed over 6 floors and where the lifts lead directly to the entrance hall of each flat. Main qualities: BREEAM seal / original façades and structures rehabilitated / granite and marble flooring in communal areas / 24h security / exterior wood and interior aluminium carpentry / armoured access door / natural oak wood flooring throughout the property / marble flooring in bathrooms and kitchens / bathrooms with marble cladding / underfloor heating / air conditioning VRM / kitchens with Moldulnova and Santos furniture and Gaggenau electrical appliances / false ceiling throughout the property with mouldings and integrated lighting depending on the room / communal areas with: gymnasium, heated swimming pool, cinema room and bar. Automated parking spaces and storeroom included.

## **FEATURES**

Surface 484 m<sup>2</sup> / 469 m<sup>2</sup> terrace 5 Rooms 5 Toilets 1 Restrooms

- ✓ Views
- ✓ Lift
- Heating
- Security
- ✓ Boxroom
- ✓ Concierge
- ✓ AACC
- ✓ Has parking
- ✓ Terrace
- ✓ Pool
- Gym