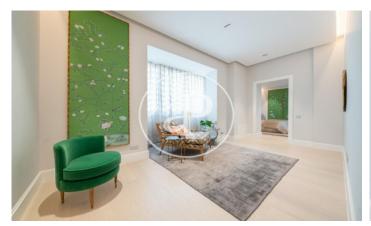

## Magnificent new building (work) for sale with Terrace in Castellana (Madrid)

This is a 1923 palace-house located in the Salamanca neighbourhood, between Paseo de la Castellana and Serrano. The building has been completely renovated respecting its imposing protected façade, ensuring its solemn and classic essence in the style of the old palaces of Toledo. From the entrance hall begins the magnificent double staircase that gives access to the flats, 12 luxury pieces distributed over 6 floors and where the lifts lead directly to the entrance hall of each flat. Main qualities: BREEAM seal / original façades and structures rehabilitated / granite and marble flooring in communal areas / 24h security / exterior wood and interior aluminium carpentry / armoured access door / natural oak wood flooring throughout the property / marble flooring in bathrooms and kitchens / bathrooms with marble cladding / underfloor heating / air conditioning VRM / kitchens with Moldulnova and Santos furniture and Gaggenau electrical appliances / false ceiling throughout the property with mouldings and integrated lighting depending on the room / communal areas with: gymnasium, heated swimming pool, cinema room and bar. Automated parking spaces and storeroom included.

## **FEATURES**

Surface 484 m<sup>2</sup> / 469 m<sup>2</sup> terrace 5 Rooms 5 Toilets 1 Restrooms

- ✓ Views
- ✓ Lift
- Heating
- Security
- ✓ Boxroom
- ✓ Concierge
- ✓ AACC
- ✓ Has parking
- ✓ Terrace
- ✓ Pool
- Gym