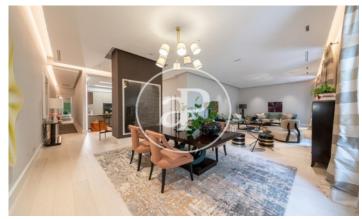

## Magnificent new building (work) for sale with Terrace in Castellana (Madrid)

This is a 1923 palace-house located in the Salamanca neighbourhood, between Paseo de la Castellana and Serrano. The building has been completely renovated respecting its imposing protected façade, ensuring its solemn and classic essence in the style of the old palaces of Toledo. From the entrance hall begins the magnificent double staircase that gives access to the flats, 12 luxury pieces distributed over 6 floors and where the lifts lead directly to the entrance hall of each flat. Main qualities: BREEAM seal / original façades and structures rehabilitated / granite and marble flooring in communal areas / 24h security / exterior wood and interior aluminium carpentry / armoured access door / natural oak wood flooring throughout the property / marble flooring in bathrooms and kitchens / bathrooms with marble cladding / underfloor heating / air conditioning VRM / kitchens with Moldulnova and Santos furniture and Gaggenau electrical appliances / false ceiling throughout the property with mouldings and integrated lighting depending on the room / communal areas with: gymnasium, heated swimming pool, cinema room and bar. Automated parking spaces and storeroom included.