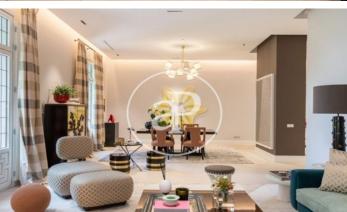

## Magnificent new building (work) for sale with Terrace in Castellana (Madrid)

This is a 1923 palace-house located in the Salamanca neighbourhood, between Paseo de la Castellana and Serrano. The building has been completely renovated respecting its imposing protected façade, ensuring its solemn and classic essence in the style of the old palaces of Toledo. From the entrance hall begins the magnificent double staircase that gives access to the flats, 12 luxury pieces distributed over 6 floors and where the lifts lead directly to the entrance hall of each flat. Main qualities: BREEAM seal / original façades and structures rehabilitated / granite and marble flooring in communal areas / 24h security / exterior wood and interior aluminium carpentry / armoured access door / natural oak wood flooring throughout the property / marble flooring in bathrooms and kitchens / bathrooms with marble cladding / underfloor heating / air conditioning VRM / kitchens with Moldulnova and Santos furniture and Gaggenau electrical appliances / false ceiling throughout the property with mouldings and integrated lighting depending on the room / communal areas with: gymnasium, heated swimming pool, cinema room and bar. Automated parking spaces and storeroom included.

## **FEATURES**

Surface 484 m<sup>2</sup> / 469 m<sup>2</sup> terrace 5 Rooms 5 Toilets 1 Restrooms

- ✓ Views
- ✓ Lift
- Heating
- Security
- ✓ Boxroom
- ✓ Concierge
- ✓ AACC
- ✓ Has parking
- ✓ Terrace
- ✓ Pool
- Gym