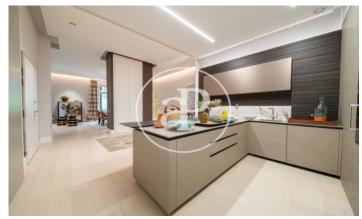

## Magnificent new building (work) for sale with Terrace in Castellana (Madrid)

This is a 1923 palace-house located in the Salamanca neighbourhood, between Paseo de la Castellana and Serrano. The building has been completely renovated respecting its imposing protected façade, ensuring its solemn and classic essence in the style of the old palaces of Toledo. From the entrance hall begins the magnificent double staircase that gives access to the flats, 12 luxury pieces distributed over 6 floors and where the lifts lead directly to the entrance hall of each flat. Main qualities: BREEAM seal / original façades and structures rehabilitated / granite and marble flooring in communal areas / 24h security / exterior wood and interior aluminium carpentry / armoured access door / natural oak wood flooring throughout the property / marble flooring in bathrooms and kitchens / bathrooms with marble cladding / underfloor heating / air conditioning VRM / kitchens with Moldulnova and Santos furniture and Gaggenau electrical appliances / false ceiling throughout the property with mouldings and integrated lighting depending on the room / communal areas with: gymnasium, heated swimming pool, cinema room and bar. Automated parking spaces and storeroom included.

## **FEATURES**

Surface 484 m<sup>2</sup> / 469 m<sup>2</sup> terrace 5 Rooms 5 Toilets 1 Restrooms

- ✓ Views
- ✓ Lift
- Heating
- Security
- ✓ Boxroom
- ✓ Concierge
- ✓ AACC
- ✓ Has parking
- ✓ Terrace
- ✓ Pool
- Gym