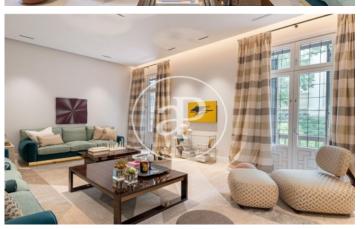

## Magnificent new building (work) for sale with Terrace in Castellana (Madrid)

This is a 1923 palace-house located in the Salamanca neighbourhood, between Paseo de la Castellana and Serrano. The building has been completely renovated respecting its imposing protected façade, ensuring its solemn and classic essence in the style of the old palaces of Toledo. From the entrance hall begins the magnificent double staircase that gives access to the flats, 12 luxury pieces distributed over 6 floors and where the lifts lead directly to the entrance hall of each flat. Main qualities: BREEAM seal / original façades and structures rehabilitated / granite and marble flooring in communal areas / 24h security / exterior wood and interior aluminium carpentry / armoured access door / natural oak wood flooring throughout the property / marble flooring in bathrooms and kitchens / bathrooms with marble cladding / underfloor heating / air conditioning VRM / kitchens with Moldulnova and Santos furniture and Gaggenau electrical appliances / false ceiling throughout the property with mouldings and integrated lighting depending on the room / communal areas with: gymnasium, heated swimming pool, cinema room and bar. Automated parking spaces and storeroom included.

## **FEATURES**

Surface 484 m<sup>2</sup> / 469 m<sup>2</sup> terrace 5 Rooms 5 Toilets 1 Restrooms

- ✓ Views
- ✓ Lift
- Heating
- Security
- ✓ Boxroom
- ✓ Concierge
- ✓ AACC
- ✓ Has parking
- ✓ Terrace
- ✓ Pool
- Gym