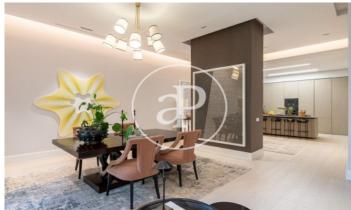

## Magnificent new building (work) for sale with Terrace in Castellana (Madrid)

This is a 1923 palace-house located in the Salamanca neighbourhood, between Paseo de la Castellana and Serrano. The building has been completely renovated respecting its imposing protected façade, ensuring its solemn and classic essence in the style of the old palaces of Toledo. From the entrance hall begins the magnificent double staircase that gives access to the flats, 12 luxury pieces distributed over 6 floors and where the lifts lead directly to the entrance hall of each flat. Main qualities: BREEAM seal / original façades and structures rehabilitated / granite and marble flooring in communal areas / 24h security / exterior wood and interior aluminium carpentry / armoured access door / natural oak wood flooring throughout the property / marble flooring in bathrooms and kitchens / bathrooms with marble cladding / underfloor heating / air conditioning VRM / kitchens with Moldulnova and Santos furniture and Gaggenau electrical appliances / false ceiling throughout the property with mouldings and integrated lighting depending on the room / communal areas with: gymnasium, heated swimming pool, cinema room and bar. Automated parking spaces and storeroom included.

## **FEATURES**

Surface 484 m<sup>2</sup> / 469 m<sup>2</sup> terrace 5 Rooms 5 Toilets 1 Restrooms

- ✓ Views
- ✓ Lift
- Heating
- Security
- ✓ Boxroom
- ✓ Concierge
- ✓ AACC
- ✓ Has parking
- ✓ Terrace
- ✓ Pool
- Gym