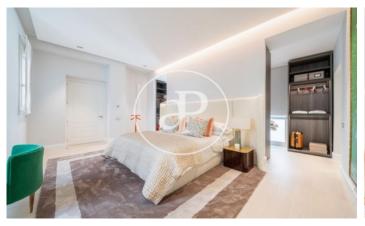

## Magnificent new building (work) for sale with Terrace in Castellana (Madrid)

This is a 1923 palace-house located in the Salamanca neighbourhood, between Paseo de la Castellana and Serrano. The building has been completely renovated respecting its imposing protected façade, ensuring its solemn and classic essence in the style of the old palaces of Toledo. From the entrance hall begins the magnificent double staircase that gives access to the flats, 12 luxury pieces distributed over 6 floors and where the lifts lead directly to the entrance hall of each flat. Main qualities: BREEAM seal / original façades and structures rehabilitated / granite and marble flooring in communal areas / 24h security / exterior wood and interior aluminium carpentry / armoured access door / natural oak wood flooring throughout the property / marble flooring in bathrooms and kitchens / bathrooms with marble cladding / underfloor heating / air conditioning VRM / kitchens with Moldulnova and Santos furniture and Gaggenau electrical appliances / false ceiling throughout the property with mouldings and integrated lighting depending on the room / communal areas with: gymnasium, heated swimming pool, cinema room and bar. Automated parking spaces and storeroom included.

## **FEATURES**

Surface 484 m<sup>2</sup> / 469 m<sup>2</sup> terrace 5 Rooms 5 Toilets 1 Restrooms

- ✓ Views
- ✓ Lift
- Heating
- Security
- ✓ Boxroom
- ✓ Concierge
- ✓ AACC
- ✓ Has parking
- ✓ Terrace
- ✓ Pool
- Gym