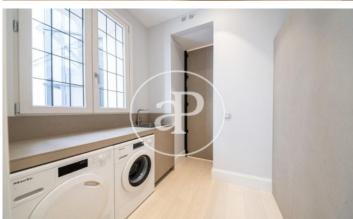

## Magnificent new building (work) for sale with Terrace in Castellana (Madrid)

This is a 1923 palace-house located in the Salamanca neighbourhood, between Paseo de la Castellana and Serrano. The building has been completely renovated respecting its imposing protected façade, ensuring its solemn and classic essence in the style of the old palaces of Toledo. From the entrance hall begins the magnificent double staircase that gives access to the flats, 12 luxury pieces distributed over 6 floors and where the lifts lead directly to the entrance hall of each flat. Main qualities: BREEAM seal / original façades and structures rehabilitated / granite and marble flooring in communal areas / 24h security / exterior wood and interior aluminium carpentry / armoured access door / natural oak wood flooring throughout the property / marble flooring in bathrooms and kitchens / bathrooms with marble cladding / underfloor heating / air conditioning VRM / kitchens with Moldulnova and Santos furniture and Gaggenau electrical appliances / false ceiling throughout the property with mouldings and integrated lighting depending on the room / communal areas with: gymnasium, heated swimming pool, cinema room and bar. Automated parking spaces and storeroom included.

## **FEATURES**

Surface 484 m<sup>2</sup> / 469 m<sup>2</sup> terrace 5 Rooms 5 Toilets 1 Restrooms

- ✓ Views
- ✓ Lift
- Heating
- Security
- ✓ Boxroom
- ✓ Concierge
- ✓ AACC
- ✓ Has parking
- ✓ Terrace
- ✓ Pool
- Gym