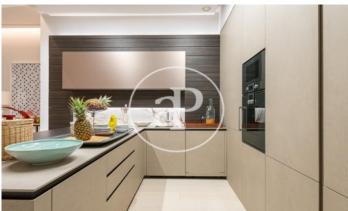

## Magnificent new building (work) for sale with Terrace in Castellana (Madrid)

This is a 1923 palace-house located in the Salamanca neighbourhood, between Paseo de la Castellana and Serrano. The building has been completely renovated respecting its imposing protected façade, ensuring its solemn and classic essence in the style of the old palaces of Toledo. From the entrance hall begins the magnificent double staircase that gives access to the flats, 12 luxury pieces distributed over 6 floors and where the lifts lead directly to the entrance hall of each flat. Main qualities: BREEAM seal / original façades and structures rehabilitated / granite and marble flooring in communal areas / 24h security / exterior wood and interior aluminium carpentry / armoured access door / natural oak wood flooring throughout the property / marble flooring in bathrooms and kitchens / bathrooms with marble cladding / underfloor heating / air conditioning VRM / kitchens with Moldulnova and Santos furniture and Gaggenau electrical appliances / false ceiling throughout the property with mouldings and integrated lighting depending on the room / communal areas with: gymnasium, heated swimming pool, cinema room and bar. Automated parking spaces and storeroom included.

## **FEATURES**

Surface 484 m<sup>2</sup> / 469 m<sup>2</sup> terrace 5 Rooms 5 Toilets 1 Restrooms

- ✓ Views
- ✓ Lift
- Heating
- Security
- ✓ Boxroom
- ✓ Concierge
- ✓ AACC
- ✓ Has parking
- ✓ Terrace
- ✓ Pool
- Gym