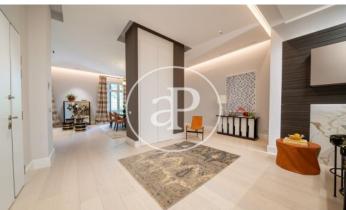

## Magnificent new building (work) for sale with Terrace in Castellana (Madrid)

This is a 1923 palace-house located in the Salamanca neighbourhood, between Paseo de la Castellana and Serrano. The building has been completely renovated respecting its imposing protected façade, ensuring its solemn and classic essence in the style of the old palaces of Toledo. From the entrance hall begins the magnificent double staircase that gives access to the flats, 12 luxury pieces distributed over 6 floors and where the lifts lead directly to the entrance hall of each flat. Main qualities: BREEAM seal / original façades and structures rehabilitated / granite and marble flooring in communal areas / 24h security / exterior wood and interior aluminium carpentry / armoured access door / natural oak wood flooring throughout the property / marble flooring in bathrooms and kitchens / bathrooms with marble cladding / underfloor heating / air conditioning VRM / kitchens with Moldulnova and Santos furniture and Gaggenau electrical appliances / false ceiling throughout the property with mouldings and integrated lighting depending on the room / communal areas with: gymnasium, heated swimming pool, cinema room and bar. Automated parking spaces and storeroom included.