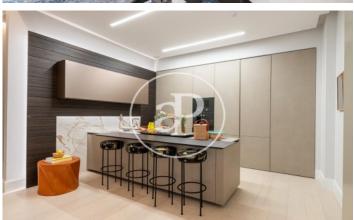

## Magnificent new building (work) for sale with Terrace in Castellana (Madrid)

This is a 1923 palace-house located in the Salamanca neighbourhood, between Paseo de la Castellana and Serrano. The building has been completely renovated respecting its imposing protected façade, ensuring its solemn and classic essence in the style of the old palaces of Toledo. From the entrance hall begins the magnificent double staircase that gives access to the flats, 12 luxury pieces distributed over 6 floors and where the lifts lead directly to the entrance hall of each flat. Main qualities: BREEAM seal / original façades and structures rehabilitated / granite and marble flooring in communal areas / 24h security / exterior wood and interior aluminium carpentry / armoured access door / natural oak wood flooring throughout the property / marble flooring in bathrooms and kitchens / bathrooms with marble cladding / underfloor heating / air conditioning VRM / kitchens with Moldulnova and Santos furniture and Gaggenau electrical appliances / false ceiling throughout the property with mouldings and integrated lighting depending on the room / communal areas with: gymnasium, heated swimming pool, cinema room and bar. Automated parking spaces and storeroom included.

## **FEATURES**

Surface 484 m<sup>2</sup> / 469 m<sup>2</sup> terrace 5 Rooms 5 Toilets 1 Restrooms

- ✓ Views
- ✓ Lift
- Heating
- Security
- ✓ Boxroom
- ✓ Concierge
- ✓ AACC
- ✓ Has parking
- ✓ Terrace
- ✓ Pool
- Gym