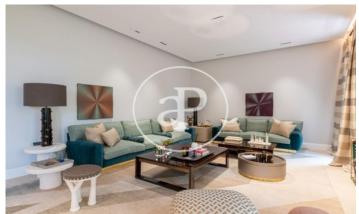

## Magnificent new building (work) for sale with Terrace in Castellana (Madrid)

This is a 1923 palace-house located in the Salamanca neighbourhood, between Paseo de la Castellana and Serrano. The building has been completely renovated respecting its imposing protected façade, ensuring its solemn and classic essence in the style of the old palaces of Toledo. From the entrance hall begins the magnificent double staircase that gives access to the flats, 12 luxury pieces distributed over 6 floors and where the lifts lead directly to the entrance hall of each flat. Main qualities: BREEAM seal / original façades and structures rehabilitated / granite and marble flooring in communal areas / 24h security / exterior wood and interior aluminium carpentry / armoured access door / natural oak wood flooring throughout the property / marble flooring in bathrooms and kitchens / bathrooms with marble cladding / underfloor heating / air conditioning VRM / kitchens with Moldulnova and Santos furniture and Gaggenau electrical appliances / false ceiling throughout the property with mouldings and integrated lighting depending on the room / communal areas with: gymnasium, heated swimming pool, cinema room and bar. Automated parking spaces and storeroom included.

## **FEATURES**

Surface 484 m<sup>2</sup> / 469 m<sup>2</sup> terrace 5 Rooms 5 Toilets 1 Restrooms

- ✓ Views
- ✓ Lift
- Heating
- Security
- ✓ Boxroom
- ✓ Concierge
- ✓ AACC
- ✓ Has parking
- ✓ Terrace
- ✓ Pool
- Gym