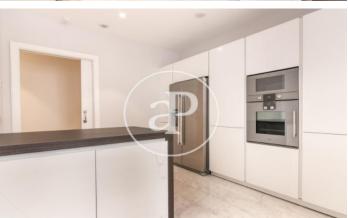

## Magnificent new building (work) for sale with Terrace in Castellana (Madrid)

This is a 1923 palace-house located in the Salamanca neighbourhood, between Paseo de la Castellana and Serrano. The building has been completely renovated respecting its imposing protected façade, ensuring its solemn and classic essence in the style of the old palaces of Toledo. From the entrance hall begins the magnificent double staircase that gives access to the flats, 12 luxury pieces distributed over 6 floors and where the lifts lead directly to the entrance hall of each flat. Main qualities: BREEAM seal / original façades and structures rehabilitated / granite and marble flooring in communal areas / 24h security / exterior wood and interior aluminium carpentry / armoured access door / natural oak wood flooring throughout the property / marble flooring in bathrooms and kitchens / bathrooms with marble cladding / underfloor heating / air conditioning VRM / kitchens with Moldulnova and Santos furniture and Gaggenau electrical appliances / false ceiling throughout the property with mouldings and integrated lighting depending on the room / communal areas with: gymnasium, heated swimming pool, cinema room and bar. Automated parking spaces and storeroom included.