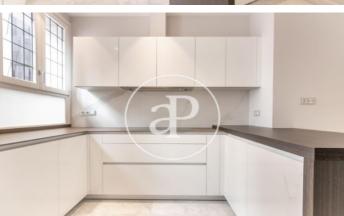

## Magnificent new building (work) for sale with Terrace in Castellana (Madrid)

This is a 1923 palace-house located in the Salamanca neighbourhood, between Paseo de la Castellana and Serrano. The building has been completely renovated respecting its imposing protected façade, ensuring its solemn and classic essence in the style of the old palaces of Toledo. From the entrance hall begins the magnificent double staircase that gives access to the flats, 12 luxury pieces distributed over 6 floors and where the lifts lead directly to the entrance hall of each flat. Main qualities: BREEAM seal / original façades and structures rehabilitated / granite and marble flooring in communal areas / 24h security / exterior wood and interior aluminium carpentry / armoured access door / natural oak wood flooring throughout the property / marble flooring in bathrooms and kitchens / bathrooms with marble cladding / underfloor heating / air conditioning VRM / kitchens with Moldulnova and Santos furniture and Gaggenau electrical appliances / false ceiling throughout the property with mouldings and integrated lighting depending on the room / communal areas with: gymnasium, heated swimming pool, cinema room and bar. Automated parking spaces and storeroom included.