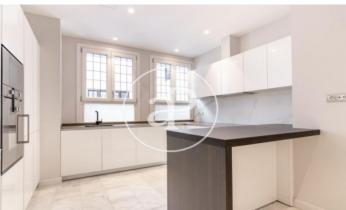

## Magnificent new building (work) for sale with Terrace in Castellana (Madrid)

This is a 1923 palace-house located in the Salamanca neighbourhood, between Paseo de la Castellana and Serrano. The building has been completely renovated respecting its imposing protected façade, ensuring its solemn and classic essence in the style of the old palaces of Toledo. From the entrance hall begins the magnificent double staircase that gives access to the flats, 12 luxury pieces distributed over 6 floors and where the lifts lead directly to the entrance hall of each flat. Main qualities: BREEAM seal / original façades and structures rehabilitated / granite and marble flooring in communal areas / 24h security / exterior wood and interior aluminium carpentry / armoured access door / natural oak wood flooring throughout the property / marble flooring in bathrooms and kitchens / bathrooms with marble cladding / underfloor heating / air conditioning VRM / kitchens with Moldulnova and Santos furniture and Gaggenau electrical appliances / false ceiling throughout the property with mouldings and integrated lighting depending on the room / communal areas with: gymnasium, heated swimming pool, cinema room and bar. Automated parking spaces and storeroom included.