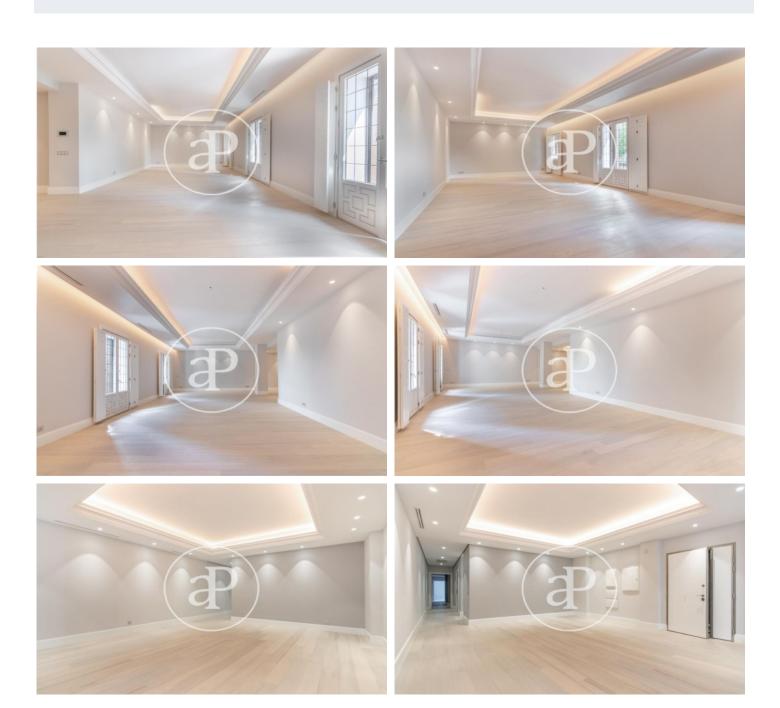

## Magnificent new building (work) for sale with Terrace in Castellana (Madrid)

This is a 1923 palace-house located in the Salamanca neighbourhood, between Paseo de la Castellana and Serrano. The building has been completely renovated respecting its imposing protected façade, ensuring its solemn and classic essence in the style of the old palaces of Toledo. From the entrance hall begins the magnificent double staircase that gives access to the flats, 12 luxury pieces distributed over 6 floors and where the lifts lead directly to the entrance hall of each flat. Main qualities: BREEAM seal / original façades and structures rehabilitated / granite and marble flooring in communal areas / 24h security / exterior wood and interior aluminium carpentry / armoured access door / natural oak wood flooring throughout the property / marble flooring in bathrooms and kitchens / bathrooms with marble cladding / underfloor heating / air conditioning VRM / kitchens with Moldulnova and Santos furniture and Gaggenau electrical appliances / false ceiling throughout the property with mouldings and integrated lighting depending on the room / communal areas with: gymnasium, heated swimming pool, cinema room and bar. Automated parking spaces and storeroom included.

## **FEATURES**

Surface 383 m<sup>2</sup> / 2 m<sup>2</sup> terrace

3 Rooms

3 Toilets 1 Restrooms

✓ Views

✓ Lift

Heating

Security