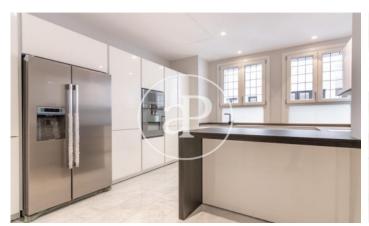

## Magnificent new building (work) for sale with Terrace in Castellana (Madrid)

This is a 1923 palace-house located in the Salamanca neighbourhood, between Paseo de la Castellana and Serrano. The building has been completely renovated respecting its imposing protected façade, ensuring its solemn and classic essence in the style of the old palaces of Toledo. From the entrance hall begins the magnificent double staircase that gives access to the flats, 12 luxury pieces distributed over 6 floors and where the lifts lead directly to the entrance hall of each flat. Main qualities: BREEAM seal / original façades and structures rehabilitated / granite and marble flooring in communal areas / 24h security / exterior wood and interior aluminium carpentry / armoured access door / natural oak wood flooring throughout the property / marble flooring in bathrooms and kitchens / bathrooms with marble cladding / underfloor heating / air conditioning VRM / kitchens with Moldulnova and Santos furniture and Gaggenau electrical appliances / false ceiling throughout the property with mouldings and integrated lighting depending on the room / communal areas with: gymnasium, heated swimming pool, cinema room and bar. Automated parking spaces and storeroom included.