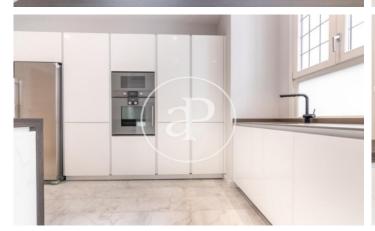

## Magnificent new building (work) for sale with Terrace in Castellana (Madrid)

This is a 1923 palace-house located in the Salamanca neighbourhood, between Paseo de la Castellana and Serrano. The building has been completely renovated respecting its imposing protected façade, ensuring its solemn and classic essence in the style of the old palaces of Toledo. From the entrance hall begins the magnificent double staircase that gives access to the flats, 12 luxury pieces distributed over 6 floors and where the lifts lead directly to the entrance hall of each flat. Main qualities: BREEAM seal / original façades and structures rehabilitated / granite and marble flooring in communal areas / 24h security / exterior wood and interior aluminium carpentry / armoured access door / natural oak wood flooring throughout the property / marble flooring in bathrooms and kitchens / bathrooms with marble cladding / underfloor heating / air conditioning VRM / kitchens with Moldulnova and Santos furniture and Gaggenau electrical appliances / false ceiling throughout the property with mouldings and integrated lighting depending on the room / communal areas with: gymnasium, heated swimming pool, cinema room and bar. Automated parking spaces and storeroom included.