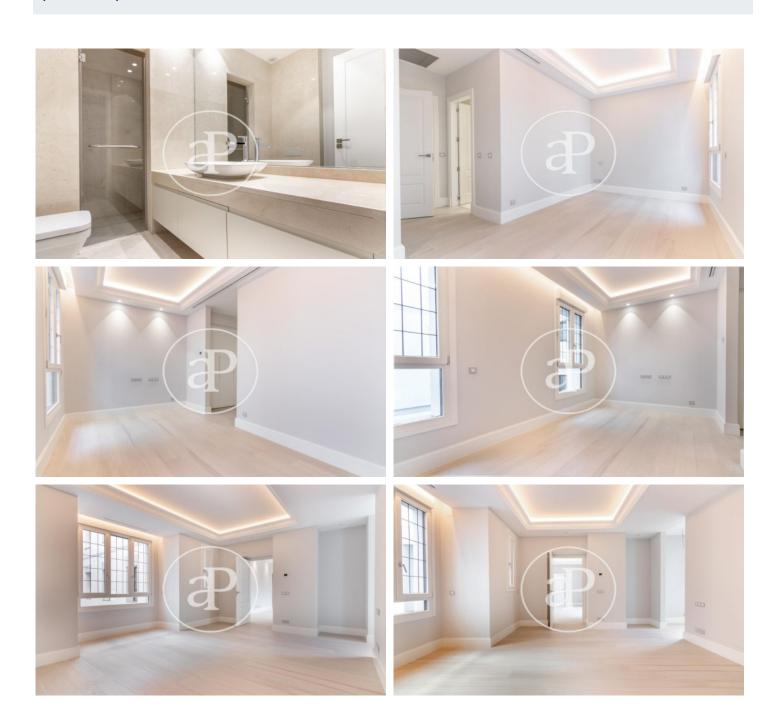

## Magnificent new building (work) for sale with Terrace in Castellana (Madrid)

This is a 1923 palace-house located in the Salamanca neighbourhood, between Paseo de la Castellana and Serrano. The building has been completely renovated respecting its imposing protected façade, ensuring its solemn and classic essence in the style of the old palaces of Toledo. From the entrance hall begins the magnificent double staircase that gives access to the flats, 12 luxury pieces distributed over 6 floors and where the lifts lead directly to the entrance hall of each flat. Main qualities: BREEAM seal / original façades and structures rehabilitated / granite and marble flooring in communal areas / 24h security / exterior wood and interior aluminium carpentry / armoured access door / natural oak wood flooring throughout the property / marble flooring in bathrooms and kitchens / bathrooms with marble cladding / underfloor heating / air conditioning VRM / kitchens with Moldulnova and Santos furniture and Gaggenau electrical appliances / false ceiling throughout the property with mouldings and integrated lighting depending on the room / communal areas with: gymnasium, heated swimming pool, cinema room and bar. Automated parking spaces and storeroom included.