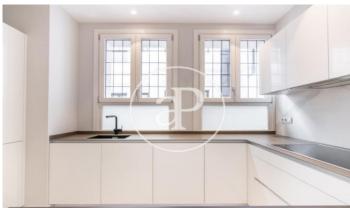

## Magnificent new building (work) for sale with Terrace in Castellana (Madrid)

This is a 1923 palace-house located in the Salamanca neighbourhood, between Paseo de la Castellana and Serrano. The building has been completely renovated respecting its imposing protected façade, ensuring its solemn and classic essence in the style of the old palaces of Toledo. From the entrance hall begins the magnificent double staircase that gives access to the flats, 12 luxury pieces distributed over 6 floors and where the lifts lead directly to the entrance hall of each flat. Main qualities: BREEAM seal / original façades and structures rehabilitated / granite and marble flooring in communal areas / 24h security / exterior wood and interior aluminium carpentry / armoured access door / natural oak wood flooring throughout the property / marble flooring in bathrooms and kitchens / bathrooms with marble cladding / underfloor heating / air conditioning VRM / kitchens with Moldulnova and Santos furniture and Gaggenau electrical appliances / false ceiling throughout the property with mouldings and integrated lighting depending on the room / communal areas with: gymnasium, heated swimming pool, cinema room and bar. Automated parking spaces and storeroom included.