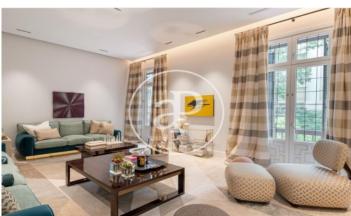

## Magnificent new building (work) for sale with Terrace in Castellana (Madrid)

This is a 1923 palace-house located in the Salamanca neighbourhood, between Paseo de la Castellana and Serrano. The building has been completely renovated respecting its imposing protected façade, ensuring its solemn and classic essence in the style of the old palaces of Toledo. From the entrance hall begins the magnificent double staircase that gives access to the flats, 12 luxury pieces distributed over 6 floors and where the lifts lead directly to the entrance hall of each flat. Main qualities: BREEAM seal / original façades and structures rehabilitated / granite and marble flooring in communal areas / 24h security / exterior wood and interior aluminium carpentry / armoured access door / natural oak wood flooring throughout the property / marble flooring in bathrooms and kitchens / bathrooms with marble cladding / underfloor heating / air conditioning VRM / kitchens with Moldulnova and Santos furniture and Gaggenau electrical appliances / false ceiling throughout the property with mouldings and integrated lighting depending on the room / communal areas with: gymnasium, heated swimming pool, cinema room and bar. Automated parking spaces and storeroom included.

## **FEATURES**

Surface 352 m<sup>2</sup> / 2 m<sup>2</sup> terrace

3 Rooms

3 Toilets 1 Restrooms

✓ Views

✓ Lift

Heating

✓ Security