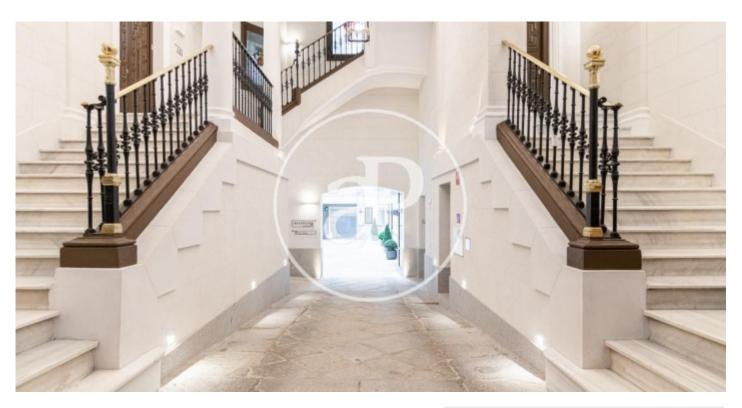

## Magnificent new building (work) for sale with Terrace in Castellana (Madrid)

This is a 1923 palace-house located in the Salamanca neighbourhood, between Paseo de la Castellana and Serrano. The building has been completely renovated respecting its imposing protected façade, ensuring its solemn and classic essence in the style of the old palaces of Toledo. From the entrance hall begins the magnificent double staircase that gives access to the flats, 12 luxury pieces distributed over 6 floors and where the lifts lead directly to the entrance hall of each flat. Main qualities: BREEAM seal / original façades and structures rehabilitated / granite and marble flooring in communal areas / 24h security / exterior wood and interior aluminium carpentry / armoured access door / natural oak wood flooring throughout the property / marble flooring in bathrooms and kitchens / bathrooms with marble cladding / underfloor heating / air conditioning VRM / kitchens with Moldulnova and Santos furniture and Gaggenau electrical appliances / false ceiling throughout the property with mouldings and integrated lighting depending on the room / communal areas with: gymnasium, heated swimming pool, cinema room and bar. Automated parking spaces and storeroom included.