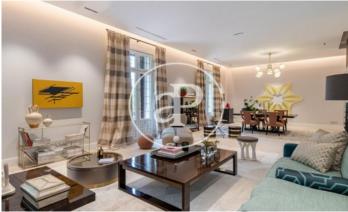

## Magnificent new building (work) for sale with Terrace in Castellana (Madrid)

This is a 1923 palace-house located in the Salamanca neighbourhood, between Paseo de la Castellana and Serrano. The building has been completely renovated respecting its imposing protected façade, ensuring its solemn and classic essence in the style of the old palaces of Toledo. From the entrance hall begins the magnificent double staircase that gives access to the flats, 12 luxury pieces distributed over 6 floors and where the lifts lead directly to the entrance hall of each flat. Main qualities: BREEAM seal / original façades and structures rehabilitated / granite and marble flooring in communal areas / 24h security / exterior wood and interior aluminium carpentry / armoured access door / natural oak wood flooring throughout the property / marble flooring in bathrooms and kitchens / bathrooms with marble cladding / underfloor heating / air conditioning VRM / kitchens with Moldulnova and Santos furniture and Gaggenau electrical appliances / false ceiling throughout the property with mouldings and integrated lighting depending on the room / communal areas with: gymnasium, heated swimming pool, cinema room and bar. Automated parking spaces and storeroom included.

## **FEATURES**

Surface 352 m<sup>2</sup> / 2 m<sup>2</sup> terrace

3 Rooms

3 Toilets 1 Restrooms

✓ Views

✓ Lift

Heating

✓ Security