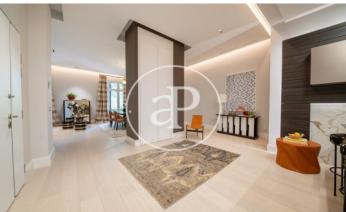

## Magnificent new building (work) for sale with Terrace in Castellana (Madrid)

This is a 1923 palace-house located in the Salamanca neighbourhood, between Paseo de la Castellana and Serrano. The building has been completely renovated respecting its imposing protected façade, ensuring its solemn and classic essence in the style of the old palaces of Toledo. From the entrance hall begins the magnificent double staircase that gives access to the flats, 12 luxury pieces distributed over 6 floors and where the lifts lead directly to the entrance hall of each flat. Main qualities: BREEAM seal / original façades and structures rehabilitated / granite and marble flooring in communal areas / 24h security / exterior wood and interior aluminium carpentry / armoured access door / natural oak wood flooring throughout the property / marble flooring in bathrooms and kitchens / bathrooms with marble cladding / underfloor heating / air conditioning VRM / kitchens with Moldulnova and Santos furniture and Gaggenau electrical appliances / false ceiling throughout the property with mouldings and integrated lighting depending on the room / communal areas with: gymnasium, heated swimming pool, cinema room and bar. Automated parking spaces and storeroom included.