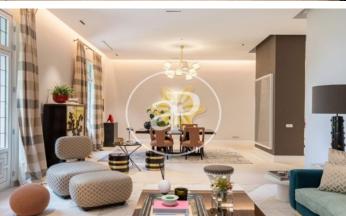

## Magnificent new building (work) for sale with Terrace in Castellana (Madrid)

This is a 1923 palace-house located in the Salamanca neighbourhood, between Paseo de la Castellana and Serrano. The building has been completely renovated respecting its imposing protected façade, ensuring its solemn and classic essence in the style of the old palaces of Toledo. From the entrance hall begins the magnificent double staircase that gives access to the flats, 12 luxury pieces distributed over 6 floors and where the lifts lead directly to the entrance hall of each flat. Main qualities: BREEAM seal / original façades and structures rehabilitated / granite and marble flooring in communal areas / 24h security / exterior wood and interior aluminium carpentry / armoured access door / natural oak wood flooring throughout the property / marble flooring in bathrooms and kitchens / bathrooms with marble cladding / underfloor heating / air conditioning VRM / kitchens with Moldulnova and Santos furniture and Gaggenau electrical appliances / false ceiling throughout the property with mouldings and integrated lighting depending on the room / communal areas with: gymnasium, heated swimming pool, cinema room and bar. Automated parking spaces and storeroom included.

## **FEATURES**

Surface 352 m<sup>2</sup> / 2 m<sup>2</sup> terrace

3 Rooms

3 Toilets 1 Restrooms

✓ Views

✓ Lift

Heating

✓ Security