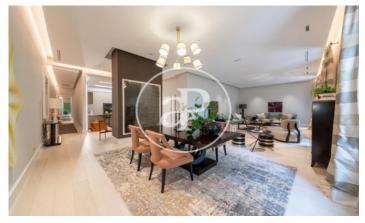

## Magnificent new building (work) for sale with Terrace in Castellana (Madrid)

This is a 1923 palace-house located in the Salamanca neighbourhood, between Paseo de la Castellana and Serrano. The building has been completely renovated respecting its imposing protected façade, ensuring its solemn and classic essence in the style of the old palaces of Toledo. From the entrance hall begins the magnificent double staircase that gives access to the flats, 12 luxury pieces distributed over 6 floors and where the lifts lead directly to the entrance hall of each flat. Main qualities: BREEAM seal / original façades and structures rehabilitated / granite and marble flooring in communal areas / 24h security / exterior wood and interior aluminium carpentry / armoured access door / natural oak wood flooring throughout the property / marble flooring in bathrooms and kitchens / bathrooms with marble cladding / underfloor heating / air conditioning VRM / kitchens with Moldulnova and Santos furniture and Gaggenau electrical appliances / false ceiling throughout the property with mouldings and integrated lighting depending on the room / communal areas with: gymnasium, heated swimming pool, cinema room and bar. Automated parking spaces and storeroom included.