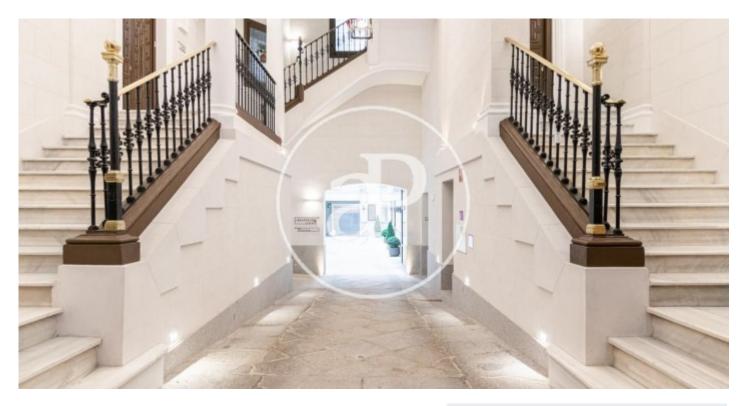

# Magnificent new building (work) for sale with Terrace in Castellana (Madrid)

This is a 1923 palace-house located in the Salamanca neighbourhood, between Paseo de la Castellana and Serrano. The building has been completely renovated respecting its imposing protected façade, ensuring its solemn and classic essence in the style of the old palaces of Toledo. From the entrance hall begins the magnificent double staircase that gives access to the flats, 12 luxury pieces distributed over 6 floors and where the lifts lead directly to the entrance hall of each flat. Main qualities: BREEAM seal / original façades and structures rehabilitated / granite and marble flooring in communal areas / 24h security / exterior wood and interior aluminium carpentry / armoured access door / natural oak wood flooring throughout the property / marble flooring in bathrooms and kitchens / bathrooms with marble cladding / underfloor heating / air conditioning VRM / kitchens with Moldulnova and Santos furniture and Gaggenau electrical appliances / false ceiling throughout the property with mouldings and integrated lighting depending on the room / communal areas with: gymnasium, heated swimming pool, cinema room and bar. Automated parking spaces and storeroom included.