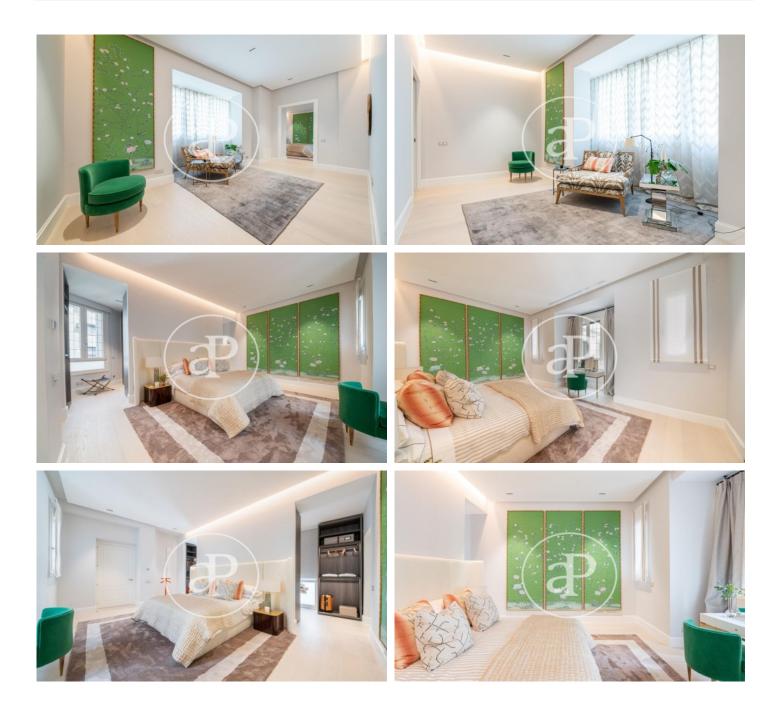

# Magnificent new building (work) for sale with Terrace in Castellana (Madrid)

This is a 1923 palace-house located in the Salamanca neighbourhood, between Paseo de la Castellana and Serrano. The building has been completely renovated respecting its imposing protected façade, ensuring its solemn and classic essence in the style of the old palaces of Toledo. From the entrance hall begins the magnificent double staircase that gives access to the flats, 12 luxury pieces distributed over 6 floors and where the lifts lead directly to the entrance hall of each flat. Main qualities: BREEAM seal / original façades and structures rehabilitated / granite and marble flooring in communal areas / 24h security / exterior wood and interior aluminium carpentry / armoured access door / natural oak wood flooring throughout the property / marble flooring in bathrooms and kitchens / bathrooms with marble cladding / underfloor heating / air conditioning VRM / kitchens with Moldulnova and Santos furniture and Gaggenau electrical appliances / false ceiling throughout the property with mouldings and integrated lighting depending on the room / communal areas with: gymnasium, heated swimming pool, cinema room and bar. Automated parking spaces and storeroom included.