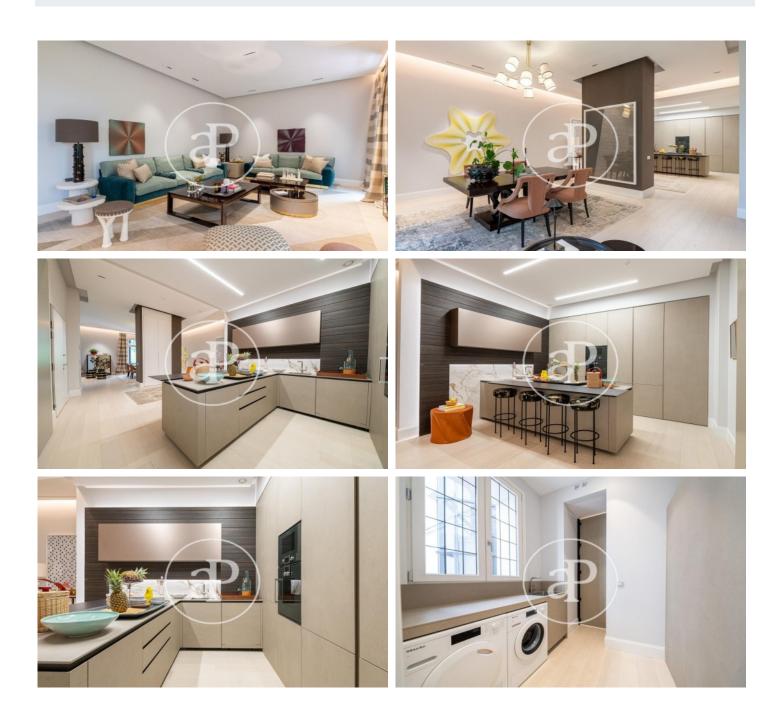

# Magnificent new building (work) for sale with Terrace in Castellana (Madrid)

This is a 1923 palace-house located in the Salamanca neighbourhood, between Paseo de la Castellana and Serrano. The building has been completely renovated respecting its imposing protected façade, ensuring its solemn and classic essence in the style of the old palaces of Toledo. From the entrance hall begins the magnificent double staircase that gives access to the flats, 12 luxury pieces distributed over 6 floors and where the lifts lead directly to the entrance hall of each flat. Main qualities: BREEAM seal / original façades and structures rehabilitated / granite and marble flooring in communal areas / 24h security / exterior wood and interior aluminium carpentry / armoured access door / natural oak wood flooring throughout the property / marble flooring in bathrooms and kitchens / bathrooms with marble cladding / underfloor heating / air conditioning VRM / kitchens with Moldulnova and Santos furniture and Gaggenau electrical appliances / false ceiling throughout the property with mouldings and integrated lighting depending on the room / communal areas with: gymnasium, heated swimming pool, cinema room and bar. Automated parking spaces and storeroom included.