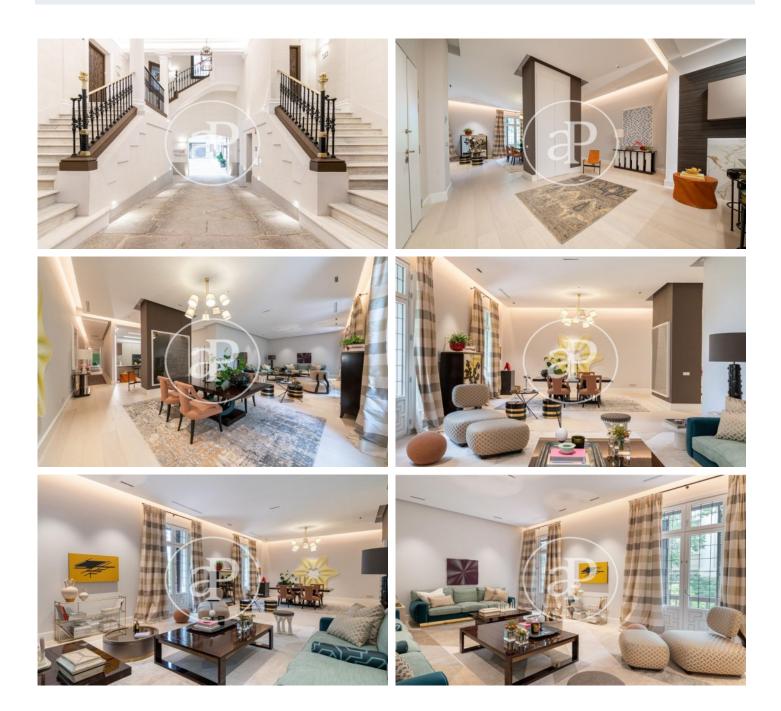

# Magnificent new building (work) for sale with Terrace in Castellana (Madrid)

This is a 1923 palace-house located in the Salamanca neighbourhood, between Paseo de la Castellana and Serrano. The building has been completely renovated respecting its imposing protected façade, ensuring its solemn and classic essence in the style of the old palaces of Toledo. From the entrance hall begins the magnificent double staircase that gives access to the flats, 12 luxury pieces distributed over 6 floors and where the lifts lead directly to the entrance hall of each flat. Main qualities: BREEAM seal / original façades and structures rehabilitated / granite and marble flooring in communal areas / 24h security / exterior wood and interior aluminium carpentry / armoured access door / natural oak wood flooring throughout the property / marble flooring in bathrooms and kitchens / bathrooms with marble cladding / underfloor heating / air conditioning VRM / kitchens with Moldulnova and Santos furniture and Gaggenau electrical appliances / false ceiling throughout the property with mouldings and integrated lighting depending on the room / communal areas with: gymnasium, heated swimming pool, cinema room and bar. Automated parking spaces and storeroom included.