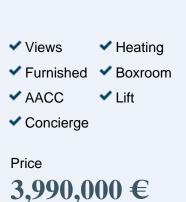

# Flat for sale in calle Padilla.

In the heart of the Salamanca neighbourhood, in calle Padilla, in one of the best areas of Madrid, close to the prestigious Juan March Foundation and the Belgian embassy, we find this wonderful property in an advanced process of integral reform with an expected delivery date in a couple of months. The refurbishment has been carried out with the utmost care and attention to detail. The property, located on a fifth floor exterior with five openings to the street, has a reception area, consisting of a living-dining room of approximately 80 m<sup>2</sup> with three different atmospheres, a fully equipped designer kitchen semi-integrated and a separate laundry area. It also has a rest area comprising three large en-suite bedrooms with en-suite bathrooms and a fourth service bedroom with its own bathroom. The entire property has a storage room and the air conditioning is ducted in all the rooms with independent controls. The property has a representative doorway with porter service, and its location has all kinds of shops, restaurants and means of transport, which undoubtedly increases its value. Can you imagine living here?