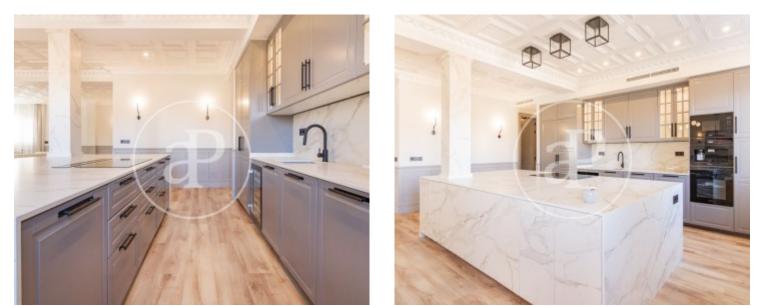

# Flat for sale in calle Padilla.

In the heart of the Salamanca neighbourhood, in calle Padilla, in one of the best areas of Madrid, close to the prestigious Juan March Foundation and the Belgian embassy, we find this wonderful property in an advanced process of integral reform with an expected delivery date in a couple of months. The refurbishment has been carried out with the utmost care and attention to detail. The property, located on a fifth floor exterior with five openings to the street, has a reception area, consisting of a living-dining room of approximately 80 m<sup>2</sup> with three different atmospheres, a fully equipped designer kitchen semi-integrated and a separate laundry area. It also has a rest area comprising three large en-suite bedrooms with en-suite bathrooms and a fourth service bedroom with its own bathroom. The entire property has a storage room and the air conditioning is ducted in all the rooms with independent controls. The property has a representative doorway with porter service, and its location has all kinds of shops, restaurants and means of transport, which undoubtedly increases its value. Can you imagine living here?