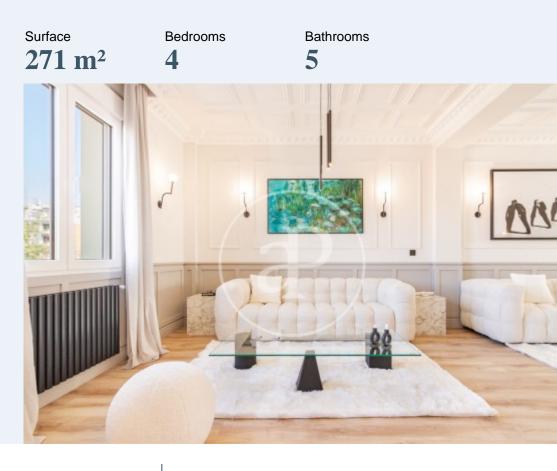

# Flat for sale in calle Padilla.

In the heart of the Salamanca neighbourhood, in calle Padilla, in one of the best areas of Madrid, close to the prestigious Juan March Foundation and the Belgian embassy, we find this wonderful property in an advanced process of integral reform with an expected delivery date in a couple of months. The refurbishment has been carried out with the utmost care and attention to detail. The property, located on a fifth floor exterior with five openings to the street, has a reception area, consisting of a living-dining room of approximately 80 m<sup>2</sup> with three different atmospheres, a fully equipped designer kitchen semi-integrated and a separate laundry area. It also has a rest area comprising three large en-suite bedrooms with en-suite bathrooms and a fourth service bedroom with its own bathroom. The entire property has a storage room and the air conditioning is ducted in all the rooms with independent controls. The property has a representative doorway with porter service, and its location has all kinds of shops, restaurants and means of transport, which undoubtedly increases its value. Can you imagine living here?