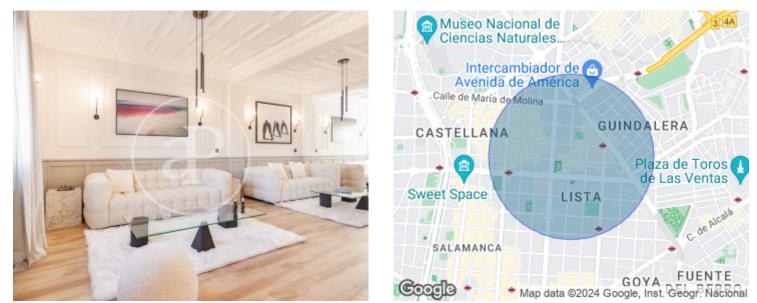

# Flat for sale in calle Padilla.

In the heart of the Salamanca neighbourhood, in calle Padilla, in one of the best areas of Madrid, close to the prestigious Juan March Foundation and the Belgian embassy, we find this wonderful property in an advanced process of integral reform with an expected delivery date in a couple of months. The refurbishment has been carried out with the utmost care and attention to detail. The property, located on a fifth floor exterior with five openings to the street, has a reception area, consisting of a living-dining room of approximately 80 m<sup>2</sup> with three different atmospheres, a fully equipped designer kitchen semi-integrated and a separate laundry area. It also has a rest area comprising three large en-suite bedrooms with en-suite bathrooms and a fourth service bedroom with its own bathroom. The entire property has a storage room and the air conditioning is ducted in all the rooms with independent controls. The property has a representative doorway with porter service, and its location has all kinds of shops, restaurants and means of transport, which undoubtedly increases its value. Can you imagine living here?