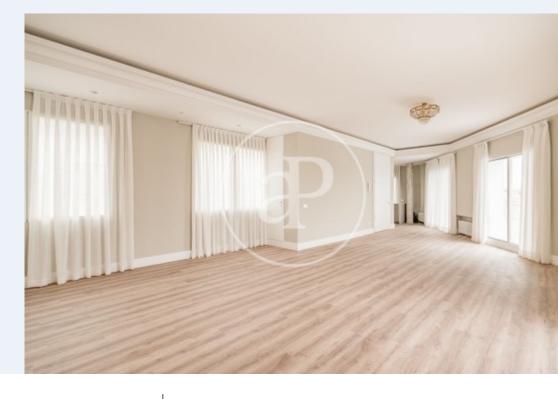

## An exceptional property of 277 m<sup>2</sup> with an impressive terrace of more than 100 m<sup>2</sup>.

The property consists of a spacious living-dining room with large windows giving access to the terrace. The kitchen is independent, equipped with high-end appliances and a gas cooker, as well as a large island and plenty of storage. The master bedroom has its own dressing room and a full bathroom with double washbasin, double shower and separate WC area. There are two further en-suite bedrooms with fitted wardrobes and a third bedroom with its own bathroom and separate access. The property also has a guest toilet, ducted air conditioning and central heating. It also has a