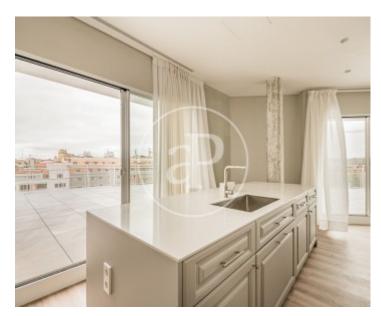

## An exceptional property of 277 m<sup>2</sup> with an impressive terrace of more than 100 m<sup>2</sup>.

The property consists of a spacious living-dining room with large windows giving access to the terrace. The kitchen is independent, equipped with high-end appliances and a gas cooker, as well as a large island and plenty of storage. The master bedroom has its own dressing room and a full bathroom with double washbasin, double shower and separate WC area. There are two further en-suite bedrooms with fitted wardrobes and a third bedroom with its own bathroom and separate access. The property also has a guest toilet, ducted air conditioning and central heating. It also has a