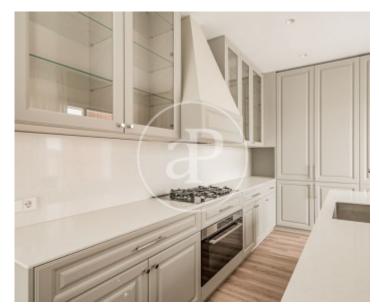

## An exceptional property of 277 m<sup>2</sup> with an impressive terrace of more than 100 m<sup>2</sup>.

The property consists of a spacious living-dining room with large windows giving access to the terrace. The kitchen is independent, equipped with high-end appliances and a gas cooker, as well as a large island and plenty of storage. The master bedroom has its own dressing room and a full bathroom with double washbasin, double shower and separate WC area. There are two further en-suite bedrooms with fitted wardrobes and a third bedroom with its own bathroom and separate access. The property also has a guest toilet, ducted air conditioning and central heating. It also has a