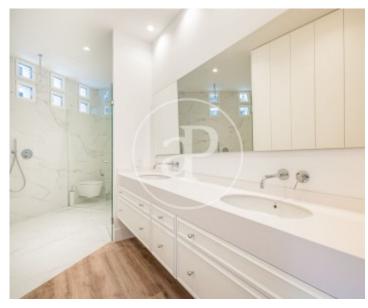

## An exceptional property of 277 m<sup>2</sup> with an impressive terrace of more than 100 m<sup>2</sup>.

The property consists of a spacious living-dining room with large windows giving access to the terrace. The kitchen is independent, equipped with high-end appliances and a gas cooker, as well as a large island and plenty of storage. The master bedroom has its own dressing room and a full bathroom with double washbasin, double shower and separate WC area. There are two further en-suite bedrooms with fitted wardrobes and a third bedroom with its own bathroom and separate access. The property also has a guest toilet, ducted air conditioning and central heating. It also has a