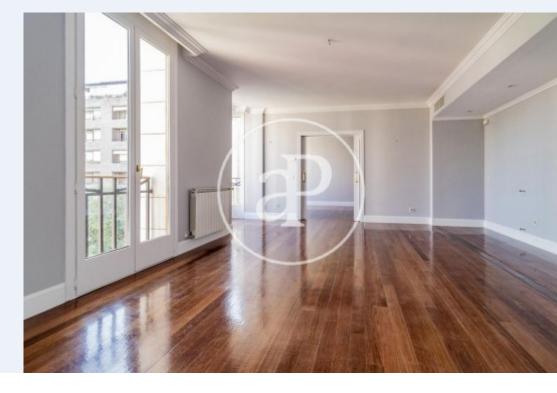

Surface **Bedrooms Bathrooms**  $260 \text{ m}^2$ 5

This flat located in the Salamanca neighborhood is newly renovated, is exterior with beautiful views of a garden area and has 260sqm.

It is located in a building with a classic stately facade, with one floor per floor. In the day area it has a bright and spacious kitchen equipped with top brand furniture and high-end appliances; lounge and dining room. In the night area it has 3 bedrooms in suite with fitted wardrobes dressed in luxury and large storage capacity. In addition, it has a service room. The flat has a storage room and garage in the price. It has individual central heating and air conditioning ducts. The Salamanca neighborhood has an excellent location for