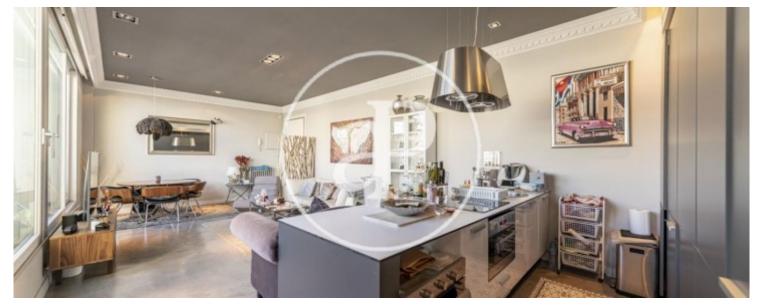

## Exclusive fully furnished penthouse in one of the most emblematic streets of the District of Salamanca.

This penthouse, with loft spirit, has a very careful decoration with top quality finishes. The high ceilings with classic moldings contrast with the industrial finishes like polished cement and the kitchen of a similar texture in gray. From the entrance you access to the day area which consists of living room, dining room and kitchen. This space is composed of a wall totally glazed where you can access an incredible terrace of 50m2 where you can enjoy magnificent views and relaxing moments. The sleeping area consists of two bedrooms and two bathrooms, one of them en