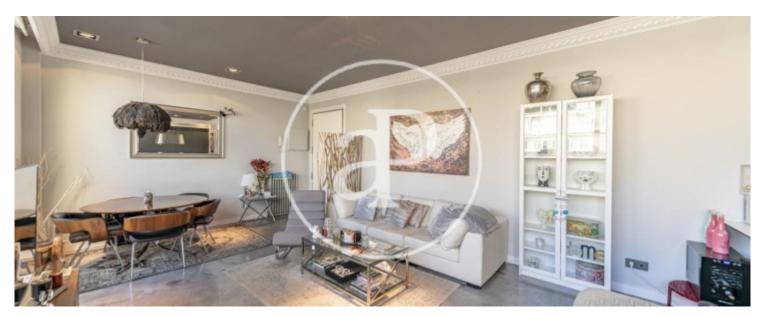

## Exclusive fully furnished penthouse in one of the most emblematic streets of the District of Salamanca.

This penthouse, with loft spirit, has a very careful decoration with top quality finishes. The high ceilings with classic moldings contrast with the industrial finishes like polished cement and the kitchen of a similar texture in gray. From the entrance you access to the day area which consists of living room, dining room and kitchen. This space is composed of a wall totally glazed where you can access an incredible terrace of 50m2 where you can enjoy magnificent views and relaxing moments. The sleeping area consists of two bedrooms and two bathrooms, one of them en

suite. This area is also available for a second terrace. This penthouse, located on the top floor of the building, enjoys a spectacular light. All windows have double glazing that offers great thermal and acoustic insulation. The farm has a concierge service.