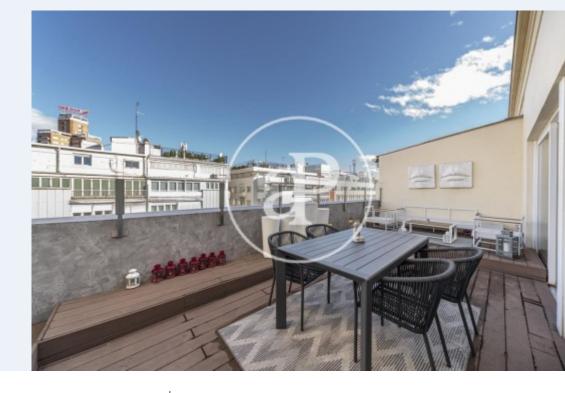

## Exclusive fully furnished penthouse in one of the most emblematic streets of the District of Salamanca.

This penthouse, with loft spirit, has a very careful decoration with top quality finishes. The high ceilings with classic moldings contrast with the industrial finishes like polished cement and the kitchen of a similar texture in gray. From the entrance you access to the day area which consists of living room, dining room and kitchen. This space is composed of a wall totally glazed where you can access an incredible terrace of 50m2 where you can enjoy magnificent views and relaxing moments. The sleeping area consists of two bedrooms and two bathrooms, one of them en

suite. This area is also available for a second terrace. This penthouse, located on the top floor of the building, enjoys a spectacular light. All windows have double glazing that offers great thermal and acoustic insulation. The farm has a concierge service.