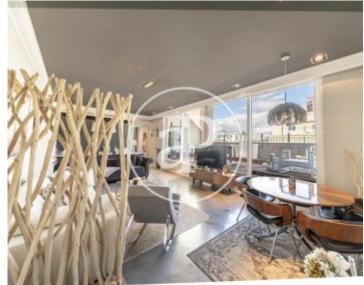

## Exclusive fully furnished penthouse in one of the most emblematic streets of the District of Salamanca.

This penthouse, with loft spirit, has a very careful decoration with top quality finishes. The high ceilings with classic moldings contrast with the industrial finishes like polished cement and the kitchen of a similar texture in gray. From the entrance you access to the day area which consists of living room, dining room and kitchen. This space is composed of a wall totally glazed where you can access an incredible terrace of 50m2 where you can enjoy magnificent views and relaxing moments. The sleeping area consists of two bedrooms and two bathrooms, one of them en

suite. This area is also available for a second terrace. This penthouse, located on the top floor of the building, enjoys a spectacular light. All windows have double glazing that offers great thermal and acoustic insulation. The farm has a concierge service.