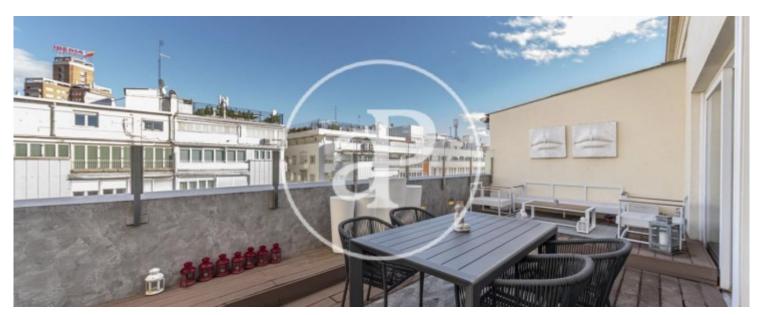

## Exclusive fully furnished penthouse in one of the most emblematic streets of the District of Salamanca.

This penthouse, with loft spirit, has a very careful decoration with top quality finishes. The high ceilings with classic moldings contrast with the industrial finishes like polished cement and the kitchen of a similar texture in gray. From the entrance you access to the day area which consists of living room, dining room and kitchen. This space is composed of a wall totally glazed where you can access an incredible terrace of 50m2 where you can enjoy magnificent views and relaxing moments. The sleeping area consists of two bedrooms and two bathrooms, one of them en

suite. This area is also available for a second terrace. This penthouse, located on the top floor of the building, enjoys a spectacular light. All windows have double glazing that offers great thermal and acoustic insulation. The farm has a concierge service.