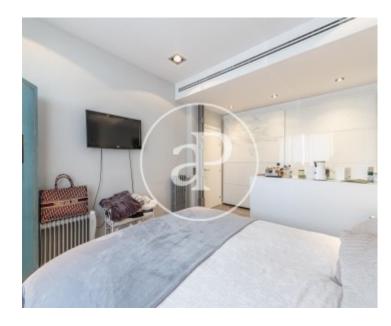

## Exclusive fully furnished penthouse in one of the most emblematic streets of the District of Salamanca.

This penthouse, with loft spirit, has a very careful decoration with top quality finishes. The high ceilings with classic moldings contrast with the industrial finishes like polished cement and the kitchen of a similar texture in gray. From the entrance you access to the day area which consists of living room, dining room and kitchen. This space is composed of a wall totally glazed where you can access an incredible terrace of 50m2 where you can enjoy magnificent views and relaxing moments. The sleeping area consists of two bedrooms and two bathrooms, one of them en

suite. This area is also available for a second terrace. This penthouse, located on the top floor of the building, enjoys a spectacular light. All windows have double glazing that offers great thermal and acoustic insulation. The farm has a concierge service.