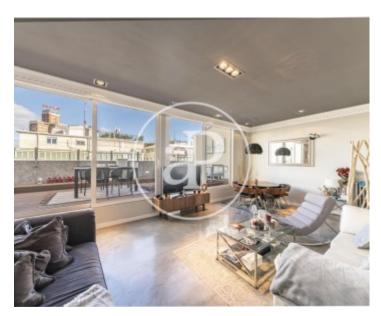

## Exclusive fully furnished penthouse in one of the most emblematic streets of the District of Salamanca.

This penthouse, with loft spirit, has a very careful decoration with top quality finishes. The high ceilings with classic moldings contrast with the industrial finishes like polished cement and the kitchen of a similar texture in gray. From the entrance you access to the day area which consists of living room, dining room and kitchen. This space is composed of a wall totally glazed where you can access an incredible terrace of 50m2 where you can enjoy magnificent views and relaxing moments. The sleeping area consists of two bedrooms and two bathrooms, one of them en

suite. This area is also available for a second terrace. This penthouse, located on the top floor of the building, enjoys a spectacular light. All windows have double glazing that offers great thermal and acoustic insulation. The farm has a concierge service.