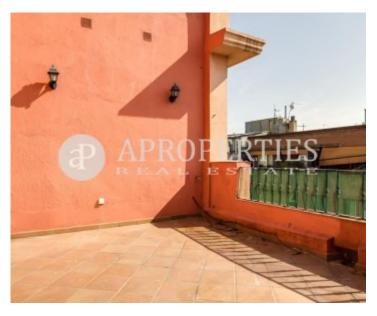

## It is magnificent penthouse in Castellana with spectacular terraces facing north and south.

It is a newly renovated apartment with luxury qualities. It has 92sqm of housing and 30sqm of terraces. This coquettish and elegant apartment has a great layout, with a very spacious entrance. The living room has a fireplace in use and spacious dining room. The kitchen is semi-independent from the rest of the house and is fully equipped with top brand appliances, and ironing room. The bedroom has in suite bathroom and full dressing room. It has heating and air conditioning. The building has concierge and elevator.