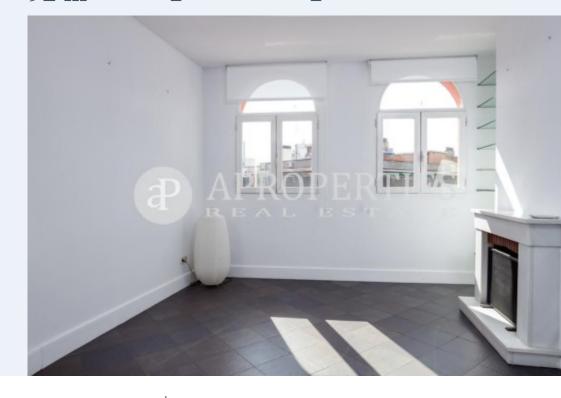

## It is magnificent penthouse in Castellana with spectacular terraces facing north and south.

It is a newly renovated apartment with luxury qualities. It has 92sqm of housing and 30sqm of terraces. This coquettish and elegant apartment has a great layout, with a very spacious entrance. The living room has a fireplace in use and spacious dining room. The kitchen is semi-independent from the rest of the house and is fully equipped with top brand appliances, and ironing room. The bedroom has in suite bathroom and full dressing room. It has heating and air conditioning. The building has concierge and elevator.