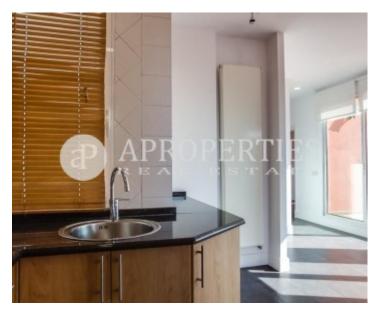

## It is magnificent penthouse in Castellana with spectacular terraces facing north and south.

It is a newly renovated apartment with luxury qualities. It has 92sqm of housing and 30sqm of terraces. This coquettish and elegant apartment has a great layout, with a very spacious entrance. The living room has a fireplace in use and spacious dining room. The kitchen is semi-independent from the rest of the house and is fully equipped with top brand appliances, and ironing room. The bedroom has in suite bathroom and full dressing room. It has heating and air conditioning. The building has concierge and elevator.