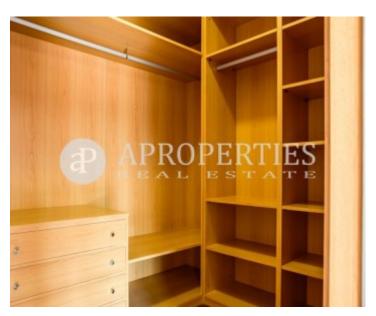

## It is magnificent penthouse in Castellana with spectacular terraces facing north and south.

It is a newly renovated apartment with luxury qualities. It has 92sqm of housing and 30sqm of terraces. This coquettish and elegant apartment has a great layout, with a very spacious entrance. The living room has a fireplace in use and spacious dining room. The kitchen is semi-independent from the rest of the house and is fully equipped with top brand appliances, and ironing room. The bedroom has in suite bathroom and full dressing room. It has heating and air conditioning. The building has concierge and elevator.