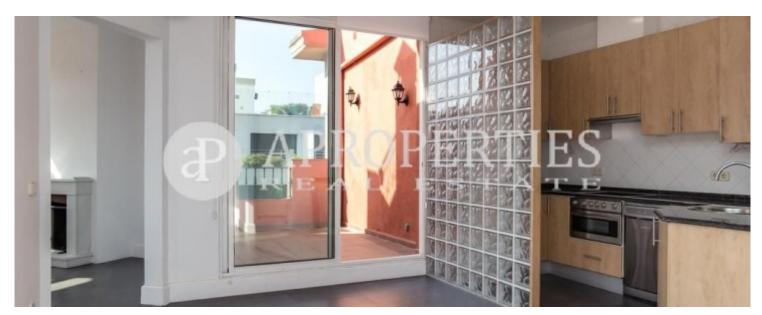

## It is magnificent penthouse in Castellana with spectacular terraces facing north and south.

It is a newly renovated apartment with luxury qualities. It has 92sqm of housing and 30sqm of terraces. This coquettish and elegant apartment has a great layout, with a very spacious entrance. The living room has a fireplace in use and spacious dining room. The kitchen is semi-independent from the rest of the house and is fully equipped with top brand appliances, and ironing room. The bedroom has in suite bathroom and full dressing room. It has heating and air conditioning. The building has concierge and elevator.