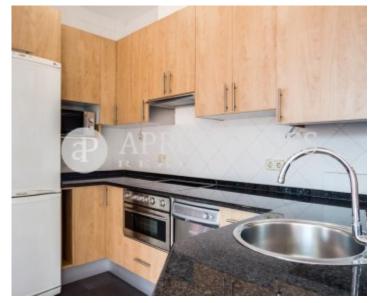

## It is magnificent penthouse in Castellana with spectacular terraces facing north and south.

It is a newly renovated apartment with luxury qualities. It has 92sqm of housing and 30sqm of terraces. This coquettish and elegant apartment has a great layout, with a very spacious entrance. The living room has a fireplace in use and spacious dining room. The kitchen is semi-independent from the rest of the house and is fully equipped with top brand appliances, and ironing room. The bedroom has in suite bathroom and full dressing room. It has heating and air conditioning. The building has concierge and elevator.