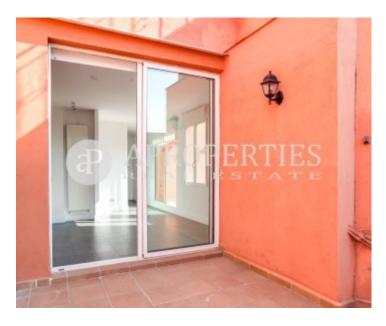

## It is magnificent penthouse in Castellana with spectacular terraces facing north and south.

It is a newly renovated apartment with luxury qualities. It has 92sqm of housing and 30sqm of terraces. This coquettish and elegant apartment has a great layout, with a very spacious entrance. The living room has a fireplace in use and spacious dining room. The kitchen is semi-independent from the rest of the house and is fully equipped with top brand appliances, and ironing room. The bedroom has in suite bathroom and full dressing room. It has heating and air conditioning. The building has concierge and elevator.