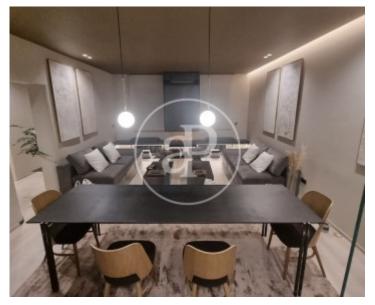

Bright exterior housing of 82 m2 according to cadastre, with a large courtyard, in high square, nice property and good portal, located in the representative street of Principe de Vergara, surrounded by restaurants, stores, entertainment area, hospitals and all services. The property is characterized by its reform entirely by the property with high quality and special attention to detail which brings a lot of charm in all rooms with taste, comfort and design. The house has a spacious living room with steam fireplace. A beautiful designer kitchen, fully equipped with high-end appliances. The master bedroom can be made independent by sliding doors with fitted closets fully equipped with the office area, exceptional qualities, walls finished with treated iron, fully fitted closets. Independent