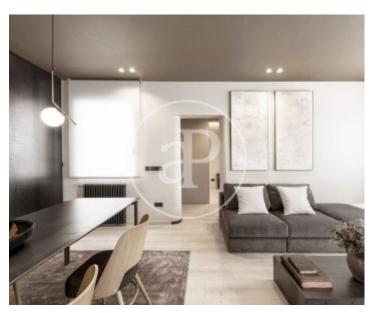

Bright exterior housing of 82 m2 according to cadastre, with a large courtyard, in high square, nice property and good portal, located in the representative street of Principe de Vergara, surrounded by restaurants, stores, entertainment area, hospitals and all services. The property is characterized by its reform entirely by the property with high quality and special attention to detail which brings a lot of charm in all rooms with taste, comfort and design. The house has a spacious living room with steam fireplace. A beautiful designer kitchen, fully equipped with high-end appliances. The master bedroom can be made independent by sliding doors with fitted closets fully equipped with the office area, exceptional qualities, walls finished with treated iron, fully fitted closets. Independent