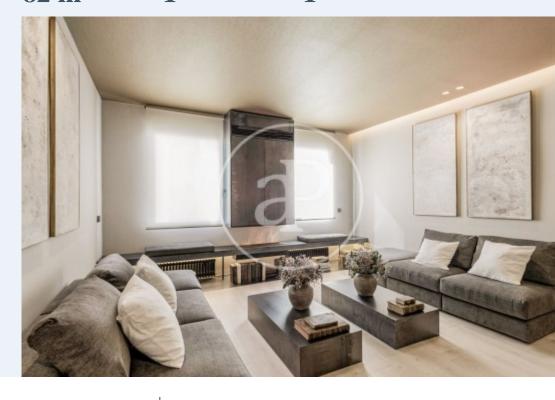

Bright exterior housing of 82 m2 according to cadastre, with a large courtyard, in high square, nice property and good portal, located in the representative street of Principe de Vergara, surrounded by restaurants, stores, entertainment area, hospitals and all services. The property is characterized by its reform entirely by the property with high quality and special attention to detail which brings a lot of charm in all rooms with taste, comfort and design. The house has a spacious living room with steam fireplace. A beautiful designer kitchen, fully equipped with high-end appliances. The master bedroom can be made independent by sliding doors with fitted closets fully equipped with the office area, exceptional qualities, walls finished with treated iron, fully fitted closets. Independent