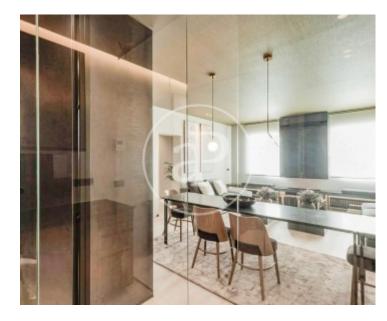

Bright exterior housing of 82 m2 according to cadastre, with a large courtyard, in high square, nice property and good portal, located in the representative street of Principe de Vergara, surrounded by restaurants, stores, entertainment area, hospitals and all services. The property is characterized by its reform entirely by the property with high quality and special attention to detail which brings a lot of charm in all rooms with taste, comfort and design. The house has a spacious living room with steam fireplace. A beautiful designer kitchen, fully equipped with high-end appliances. The master bedroom can be made independent by sliding doors with fitted closets fully equipped with the office area, exceptional qualities, walls finished with treated iron, fully fitted closets. Independent