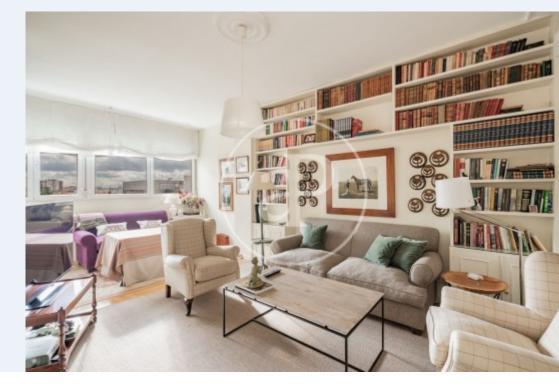

## **Features**

✓ Views ✓ Heating

✓ Boxroom
✓ Terrace

✓ Lift ✓ Concierge

Price

1,390,000 €

Surface Bedrooms Bathrooms 3

Located in the best area of Hispanoamerica-Bernabeu, in Dr Fleming street, Aproperties offers for sale this spectacular property of 180 m2 built on an eighth floor exterior very bright south facing.

It is an apartment that comes from a segregation that is in process. The final result could be distributed in a house with entrance hall, bright outdoor living room, large kitchen with office, 3 bedrooms and 3 bathrooms. The high ceilings and the fact of being almost all exterior makes it a very cheerful house, where light is the absolute protagonist. This is a great opportunity for families who want to live in a privileged area of Madrid, very well connected by