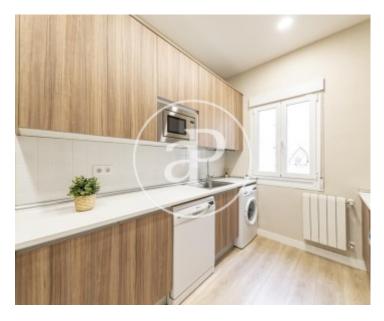

# Spacious flat recently refurbished in Príncipe de Vergara street next to metro Colombia.

From the entrance of the property we access the kitchen, completely renovated, with storage space and brand new appliances. From there we continue to the living room, the core of the property, with ease for the distribution of furniture due to its rectangular floor plan and high ceilings. The sleeping area consists of two spacious bedrooms with views of a large and bright courtyard. One of the bedrooms also has a built-in area designed to be used as a dressing room. Finally, we find two complete bathrooms with shower. Both with natural ventilation and spacious. The property