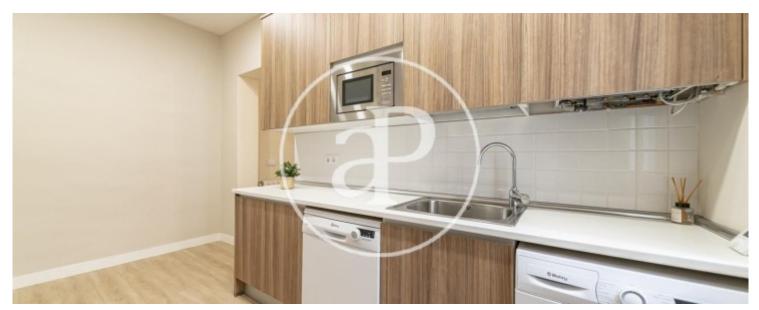

# Spacious flat recently refurbished in Príncipe de Vergara street next to metro Colombia.

From the entrance of the property we access the kitchen, completely renovated, with storage space and brand new appliances. From there we continue to the living room, the core of the property, with ease for the distribution of furniture due to its rectangular floor plan and high ceilings. The sleeping area consists of two spacious bedrooms with views of a large and bright courtyard. One of the bedrooms also has a built-in area designed to be used as a dressing room. Finally, we find two complete bathrooms with shower. Both with natural ventilation and spacious. The property