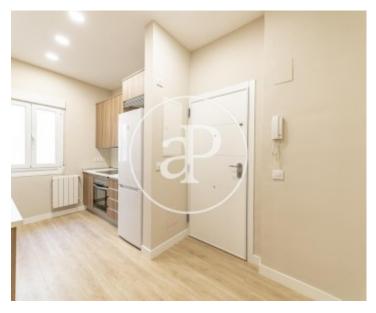

# Spacious flat recently refurbished in Príncipe de Vergara street next to metro Colombia.

From the entrance of the property we access the kitchen, completely renovated, with storage space and brand new appliances. From there we continue to the living room, the core of the property, with ease for the distribution of furniture due to its rectangular floor plan and high ceilings. The sleeping area consists of two spacious bedrooms with views of a large and bright courtyard. One of the bedrooms also has a built-in area designed to be used as a dressing room. Finally, we find two complete bathrooms with shower. Both with natural ventilation and spacious. The property