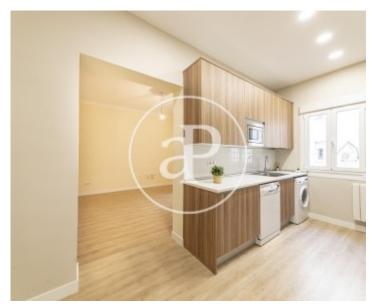

# Spacious flat recently refurbished in Príncipe de Vergara street next to metro Colombia.

From the entrance of the property we access the kitchen, completely renovated, with storage space and brand new appliances. From there we continue to the living room, the core of the property, with ease for the distribution of furniture due to its rectangular floor plan and high ceilings. The sleeping area consists of two spacious bedrooms with views of a large and bright courtyard. One of the bedrooms also has a built-in area designed to be used as a dressing room. Finally, we find two complete bathrooms with shower. Both with natural ventilation and spacious. The property