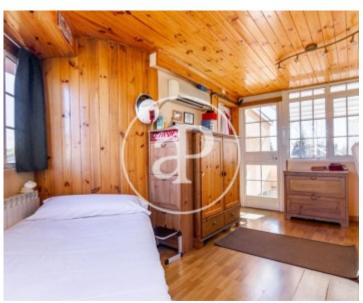

terrace/solarium and a laundry area. The semi-basement has a large living room with natural light and the original fireplace could be recovered. There is a studio with independent access and toilet. Residential and quiet area. Well communicated by bus and metro. Schools, supermarkets, restaurants and leisure facilities nearby. Exits from Madrid and to the airport very close.