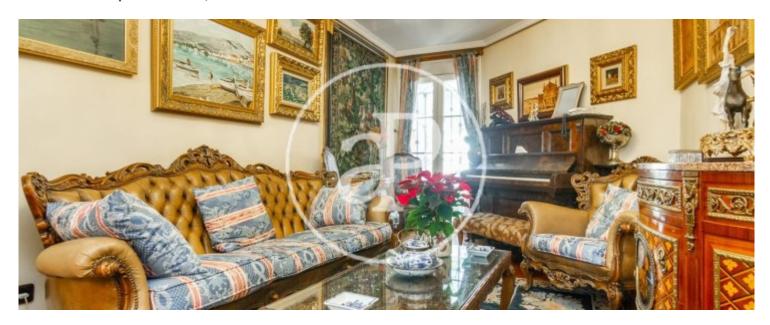

## Detached house in Hispanoamerica.

It is distributed over two floors and a semi-basement. The entrance of the house has a front patio with a height higher than the street, on the left wing it has a pleasant south facing porch and at the back of the house, there is an English patio. The house is accessed through an entrance hall leading to the living room and kitchen. On the ground floor there is a guest toilet. The first floor is accessed via a beautiful oak staircase which leads to the master bedroom with en suite bathroom and two further bedrooms sharing a bathroom. The first floor has magnificent views and light. On the first floor there is a bedroom with a large