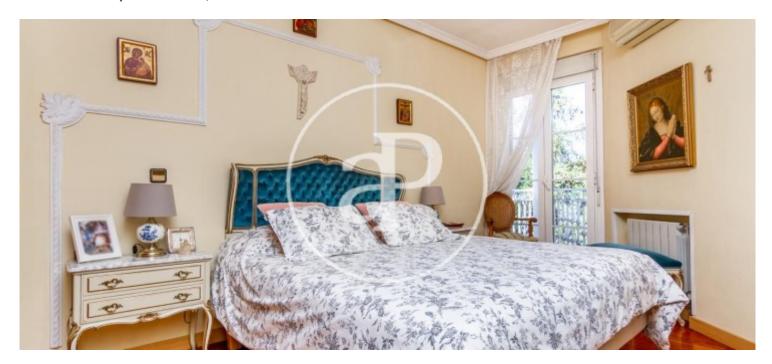

## Detached house in Hispanoamerica.

It is distributed over two floors and a semi-basement. The entrance of the house has a front patio with a height higher than the street, on the left wing it has a pleasant south facing porch and at the back of the house, there is an English patio. The house is accessed through an entrance hall leading to the living room and kitchen. On the ground floor there is a guest toilet. The first floor is accessed via a beautiful oak staircase which leads to the master bedroom with en suite bathroom and two further bedrooms sharing a bathroom. The first floor has magnificent views and light. On the first floor there is a bedroom with a large