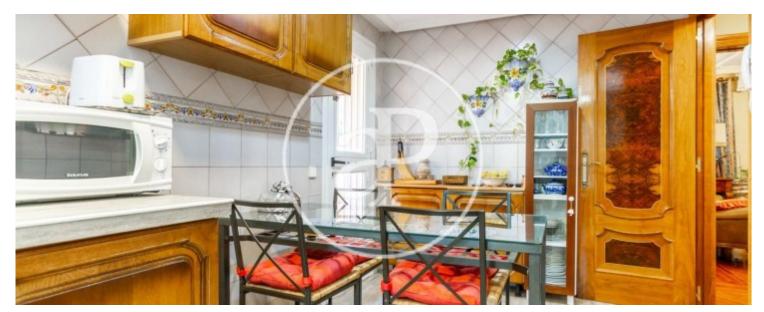

## Detached house in Hispanoamerica.

It is distributed over two floors and a semi-basement. The entrance of the house has a front patio with a height higher than the street, on the left wing it has a pleasant south facing porch and at the back of the house, there is an English patio. The house is accessed through an entrance hall leading to the living room and kitchen. On the ground floor there is a guest toilet. The first floor is accessed via a beautiful oak staircase which leads to the master bedroom with en suite bathroom and two further bedrooms sharing a bathroom. The first floor has magnificent views and light. On the first floor there is a bedroom with a large