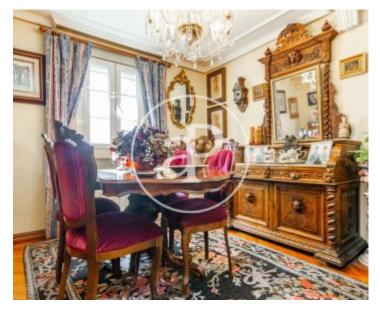

## Detached house in Hispanoamerica.

It is distributed over two floors and a semi-basement. The entrance of the house has a front patio with a height higher than the street, on the left wing it has a pleasant south facing porch and at the back of the house, there is an English patio. The house is accessed through an entrance hall leading to the living room and kitchen. On the ground floor there is a guest toilet. The first floor is accessed via a beautiful oak staircase which leads to the master bedroom with en suite bathroom and two further bedrooms sharing a bathroom. The first floor has magnificent views and light. On the first floor there is a bedroom with a large