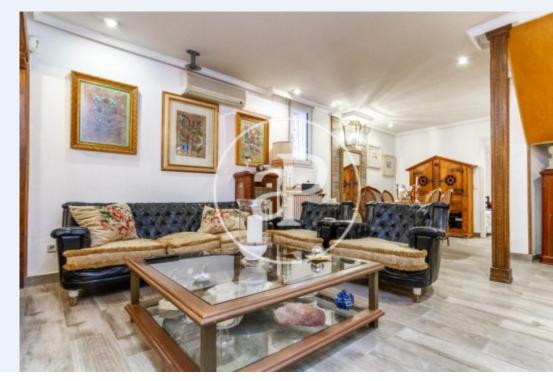

## Detached house in Hispanoamerica.

It is distributed over two floors and a semi-basement. The entrance of the house has a front patio with a height higher than the street, on the left wing it has a pleasant south facing porch and at the back of the house, there is an English patio. The house is accessed through an entrance hall leading to the living room and kitchen. On the ground floor there is a guest toilet. The first floor is accessed via a beautiful oak staircase which leads to the master bedroom with en suite bathroom and two further bedrooms sharing a bathroom. The first floor has magnificent views and light. On the first floor there is a bedroom with a large

terrace/solarium and a laundry area. The semi-basement has a large living room with natural light and the original fireplace could be recovered. There is a studio with independent access and toilet. Residential and quiet area. Well communicated by bus and metro. Schools, supermarkets, restaurants and leisure facilities nearby. Exits from Madrid and to the airport very close.