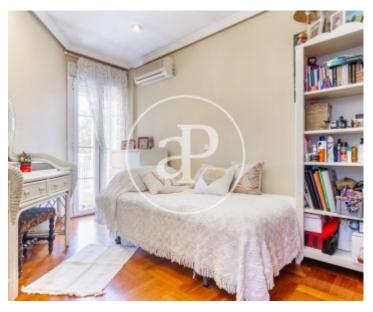

## Detached house in Hispanoamerica.

It is distributed over two floors and a semi-basement. The entrance of the house has a front patio with a height higher than the street, on the left wing it has a pleasant south facing porch and at the back of the house, there is an English patio. The house is accessed through an entrance hall leading to the living room and kitchen. On the ground floor there is a guest toilet. The first floor is accessed via a beautiful oak staircase which leads to the master bedroom with en suite bathroom and two further bedrooms sharing a bathroom. The first floor has magnificent views and light. On the first floor there is a bedroom with a large

terrace/solarium and a laundry area. The semi-basement has a large living room with natural light and the original fireplace could be recovered. There is a studio with independent access and toilet. Residential and quiet area. Well communicated by bus and metro. Schools, supermarkets, restaurants and leisure facilities nearby. Exits from Madrid and to the airport very close.