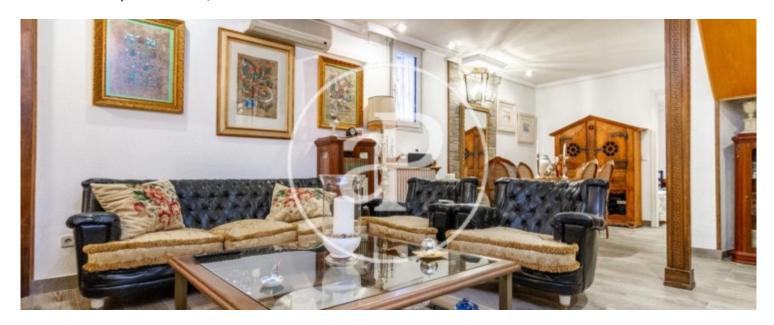

## Detached house in Hispanoamerica.

It is distributed over two floors and a semi-basement. The entrance of the house has a front patio with a height higher than the street, on the left wing it has a pleasant south facing porch and at the back of the house, there is an English patio. The house is accessed through an entrance hall leading to the living room and kitchen. On the ground floor there is a guest toilet. The first floor is accessed via a beautiful oak staircase which leads to the master bedroom with en suite bathroom and two further bedrooms sharing a bathroom. The first floor has magnificent views and light. On the first floor there is a bedroom with a large

terrace/solarium and a laundry area. The semi-basement has a large living room with natural light and the original fireplace could be recovered. There is a studio with independent access and toilet. Residential and quiet area. Well communicated by bus and metro. Schools, supermarkets, restaurants and leisure facilities nearby. Exits from Madrid and to the airport very close.