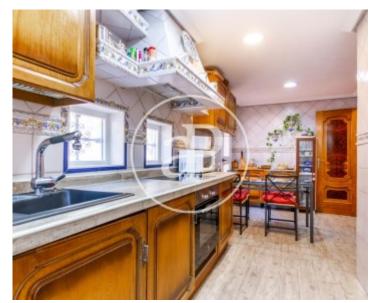

## Detached house in Hispanoamerica.

It is distributed over two floors and a semi-basement. The entrance of the house has a front patio with a height higher than the street, on the left wing it has a pleasant south facing porch and at the back of the house, there is an English patio. The house is accessed through an entrance hall leading to the living room and kitchen. On the ground floor there is a guest toilet. The first floor is accessed via a beautiful oak staircase which leads to the master bedroom with en suite bathroom and two further bedrooms sharing a bathroom. The first floor has magnificent views and light. On the first floor there is a bedroom with a large