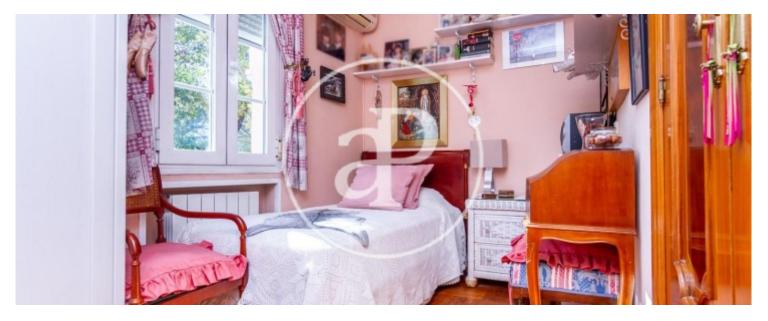

## Detached house in Hispanoamerica.

It is distributed over two floors and a semi-basement. The entrance of the house has a front patio with a height higher than the street, on the left wing it has a pleasant south facing porch and at the back of the house, there is an English patio. The house is accessed through an entrance hall leading to the living room and kitchen. On the ground floor there is a guest toilet. The first floor is accessed via a beautiful oak staircase which leads to the master bedroom with en suite bathroom and two further bedrooms sharing a bathroom. The first floor has magnificent views and light. On the first floor there is a bedroom with a large