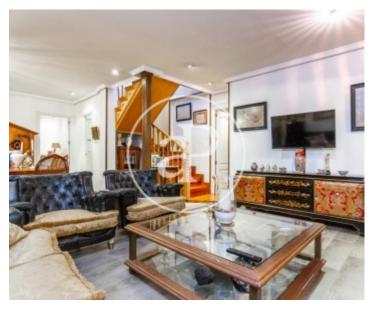

## Detached house in Hispanoamerica.

It is distributed over two floors and a semi-basement. The entrance of the house has a front patio with a height higher than the street, on the left wing it has a pleasant south facing porch and at the back of the house, there is an English patio. The house is accessed through an entrance hall leading to the living room and kitchen. On the ground floor there is a guest toilet. The first floor is accessed via a beautiful oak staircase which leads to the master bedroom with en suite bathroom and two further bedrooms sharing a bathroom. The first floor has magnificent views and light. On the first floor there is a bedroom with a large