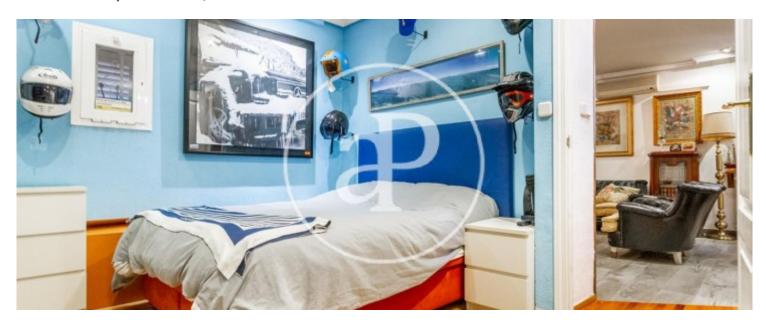

## Detached house in Hispanoamerica.

It is distributed over two floors and a semi-basement. The entrance of the house has a front patio with a height higher than the street, on the left wing it has a pleasant south facing porch and at the back of the house, there is an English patio. The house is accessed through an entrance hall leading to the living room and kitchen. On the ground floor there is a guest toilet. The first floor is accessed via a beautiful oak staircase which leads to the master bedroom with en suite bathroom and two further bedrooms sharing a bathroom. The first floor has magnificent views and light. On the first floor there is a bedroom with a large