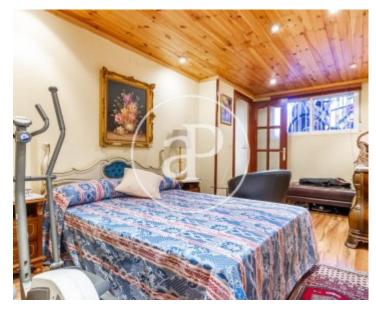

## Detached house in Hispanoamerica.

It is distributed over two floors and a semi-basement. The entrance of the house has a front patio with a height higher than the street, on the left wing it has a pleasant south facing porch and at the back of the house, there is an English patio. The house is accessed through an entrance hall leading to the living room and kitchen. On the ground floor there is a guest toilet. The first floor is accessed via a beautiful oak staircase which leads to the master bedroom with en suite bathroom and two further bedrooms sharing a bathroom. The first floor has magnificent views and light. On the first floor there is a bedroom with a large

terrace/solarium and a laundry area. The semi-basement has a large living room with natural light and the original fireplace could be recovered. There is a studio with independent access and toilet. Residential and quiet area. Well communicated by bus and metro. Schools, supermarkets, restaurants and leisure facilities nearby. Exits from Madrid and to the airport very close.