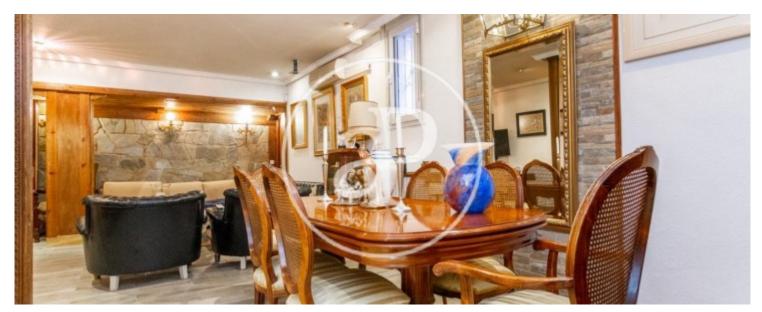

## Detached house in Hispanoamerica.

It is distributed over two floors and a semi-basement. The entrance of the house has a front patio with a height higher than the street, on the left wing it has a pleasant south facing porch and at the back of the house, there is an English patio. The house is accessed through an entrance hall leading to the living room and kitchen. On the ground floor there is a guest toilet. The first floor is accessed via a beautiful oak staircase which leads to the master bedroom with en suite bathroom and two further bedrooms sharing a bathroom. The first floor has magnificent views and light. On the first floor there is a bedroom with a large

terrace/solarium and a laundry area. The semi-basement has a large living room with natural light and the original fireplace could be recovered. There is a studio with independent access and toilet. Residential and quiet area. Well communicated by bus and metro. Schools, supermarkets, restaurants and leisure facilities nearby. Exits from Madrid and to the airport very close.