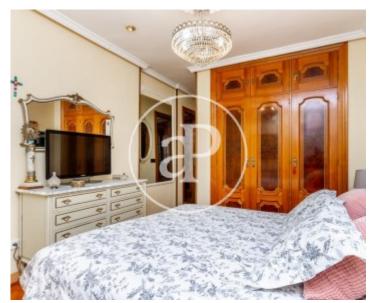

## Detached house in Hispanoamerica.

It is distributed over two floors and a semi-basement. The entrance of the house has a front patio with a height higher than the street, on the left wing it has a pleasant south facing porch and at the back of the house, there is an English patio. The house is accessed through an entrance hall leading to the living room and kitchen. On the ground floor there is a guest toilet. The first floor is accessed via a beautiful oak staircase which leads to the master bedroom with en suite bathroom and two further bedrooms sharing a bathroom. The first floor has magnificent views and light. On the first floor there is a bedroom with a large

terrace/solarium and a laundry area. The semi-basement has a large living room with natural light and the original fireplace could be recovered. There is a studio with independent access and toilet. Residential and quiet area. Well communicated by bus and metro. Schools, supermarkets, restaurants and leisure facilities nearby. Exits from Madrid and to the airport very close.