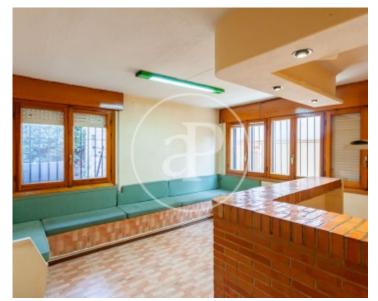

# Detached chalet for sale in Bernabeu-Hispanoamerica.

DETACHED VILLA TO REFOMAR IN ALFONSO XIII In one of the best areas of Hispanoamerica, offers this fantastic detached house with a garden of about 443 m2 and a unique home of 303 m2.

The property is distinguished by its dimensions and multiple possibilities as it has no structural limitations, nor protected. The house has three floors with the possibility of making a fourth floor on the first floor. It needs comprehensive reform the structure of the house makes it very easy when it comes to reform as it has few load-bearing walls and offers many possibilities, you can make a pool. The property is located in the prestigious neighborhood of Hispanoamerica in the district of Chamartin, an ideal area to live as it offers a variety of parks and green areas and services. The connections with the rest of the city are excellent due to the good infrastructure of both the bus service and the subway line. Can you imagine living here?