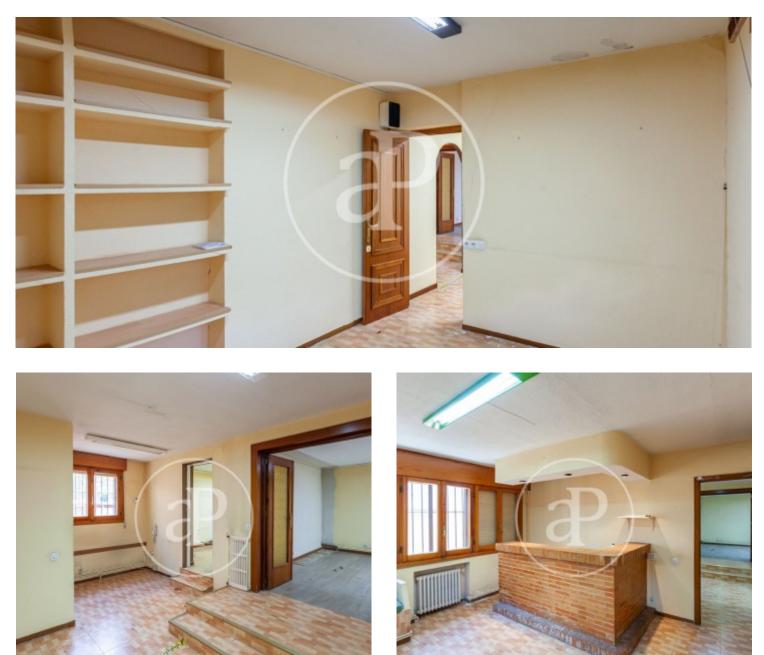

# Detached chalet for sale in Bernabeu-Hispanoamerica.

DETACHED VILLA TO REFOMAR IN ALFONSO XIII In one of the best areas of Hispanoamerica, offers this fantastic detached house with a garden of about 443 m2 and a unique home of 303 m2.

The property is distinguished by its dimensions and multiple possibilities as it has no structural limitations, nor protected. The house has three floors with the possibility of making a fourth floor on the first floor. It needs comprehensive reform the structure of the house makes it very easy when it comes to reform as it has few load-bearing walls and offers many possibilities, you can make a pool. The property is located in the prestigious neighborhood of Hispanoamerica in the district of Chamartin, an ideal area to live as it offers a variety of parks and green areas and services. The connections with the rest of the city are excellent due to the good infrastructure of both the bus service and the subway line. Can you imagine living here?