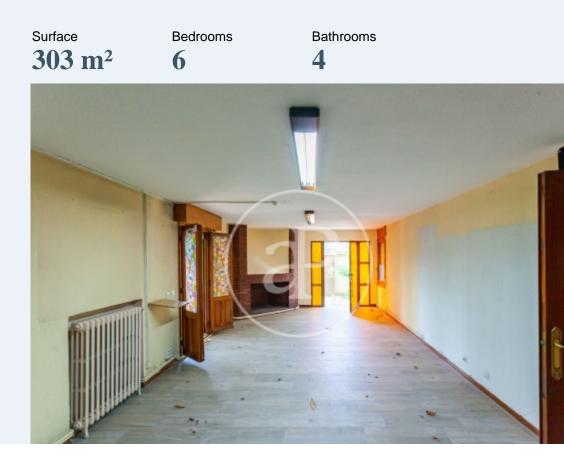

# Detached chalet for sale in Bernabeu-Hispanoamerica.

DETACHED VILLA TO REFOMAR IN ALFONSO XIII In one of the best areas of Hispanoamerica, offers this fantastic detached house with a garden of about 443 m2 and a unique home of 303 m2.

The property is distinguished by its dimensions and multiple possibilities as it has no structural limitations, nor protected. The house has three floors with the possibility of making a fourth floor on the first floor. It needs comprehensive reform the structure of the house makes it very easy when it comes to reform as it has few load-bearing walls and offers many possibilities, you can make a pool. The property is located in the prestigious neighborhood of Hispanoamerica in the district of Chamartin, an ideal area to live as it offers a variety of parks and green areas and services. The connections with the rest of the city are excellent due to the good infrastructure of both the bus service and the subway line. Can you imagine living here?