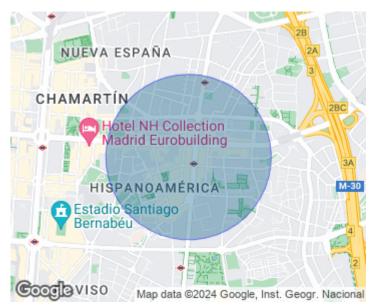

# Flat for rent in Bernabéu -Hispanoamérica (Madrid)

# **Features**

✓ Heating ✓ Furnished

✓ AACC
✓ Lift

Price

2,400 €

 $\begin{array}{ccc} \text{Surface} & \text{Bedrooms} & \text{Bathroom} \\ \mathbf{98} \ m^2 & \mathbf{2} & \mathbf{1} \end{array}$ 

Housing for temporary rental, located in the neighborhood of Hispanoamerica, with all kinds of services around and well connected.

Entering the house we access the spacious living room with open kitchen. It has two bedrooms (the master bedroom with a large dressing room) and a bathroom, fitted closets, fully equipped and fully furnished kitchen. The house has been completely renovated, has individual central heating and air conditioning in all rooms. It is located in a quiet area, next to streets like Paseo de la Habana or Alberto Alcocer, near schools, supermarkets, playgrounds, perfectly connected with public transport, leisure and tourism areas. Immediate