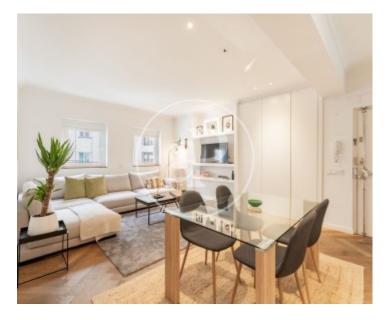

# **Features**

✓ Heating ✓ Furnished

✓ AACC
✓ Lift

Price

2,400 €

 $\begin{array}{ccc} \text{Surface} & \text{Bedrooms} & \text{Bathroom} \\ \mathbf{98} \ m^2 & \mathbf{2} & \mathbf{1} \end{array}$ 

Housing for temporary rental, located in the neighborhood of Hispanoamerica, with all kinds of services around and well connected.

Entering the house we access the spacious living room with open kitchen. It has two bedrooms (the master bedroom with a large dressing room) and a bathroom, fitted closets, fully equipped and fully furnished kitchen. The house has been completely renovated, has individual central heating and air conditioning in all rooms. It is located in a quiet area, next to streets like Paseo de la Habana or Alberto Alcocer, near schools, supermarkets, playgrounds, perfectly connected with public transport, leisure and tourism areas. Immediate