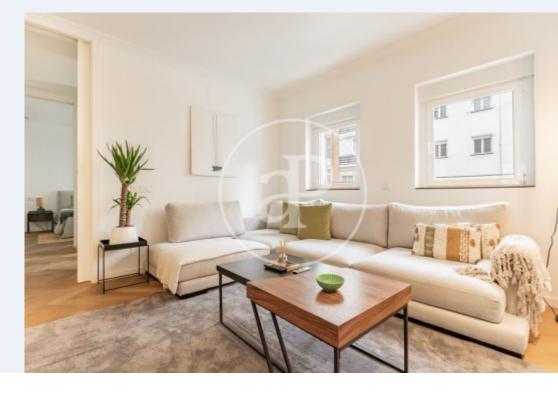

Entering the house we access the spacious living room with open kitchen. It has two bedrooms (the master bedroom with a large dressing room) and a bathroom, fitted closets, fully equipped and fully furnished kitchen. The house has been completely renovated, has individual central heating and air conditioning in all rooms. It is located in a quiet area, next to streets like Paseo de la Habana or Alberto Alcocer, near schools, supermarkets, playgrounds, perfectly connected with public transport, leisure and tourism areas. Immediate