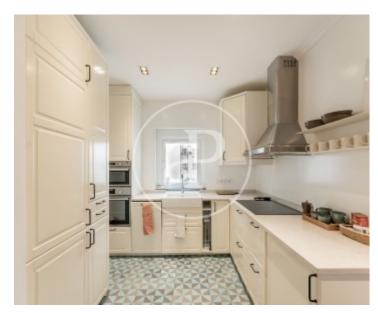

Entering the house we access the spacious living room with open kitchen. It has two bedrooms (the master bedroom with a large dressing room) and a bathroom, fitted closets, fully equipped and fully furnished kitchen. The house has been completely renovated, has individual central heating and air conditioning in all rooms. It is located in a quiet area, next to streets like Paseo de la Habana or Alberto Alcocer, near schools, supermarkets, playgrounds, perfectly connected with public transport, leisure and tourism areas. Immediate