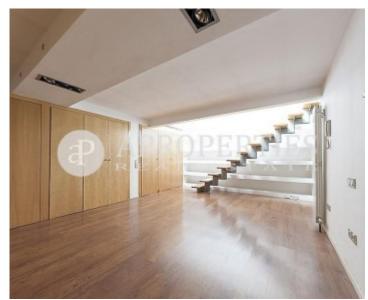

The house of 240sqm has three floors and a beautiful terrace of 40sqm. The main floor has a living room of 50sqm with large window that leads to a patio of about 21sqm, kitchen with fully equipped office and toilet. On the first floor are two bedrooms with bathroom, one of the rooms has a beautiful terrace of 20sqm. In the area of the attic is a very large bedroom with dressing room and a bathroom. On the basement level there is a large bedroom with en suite bathroom, built-in wooden wardrobes, a games or study room and a