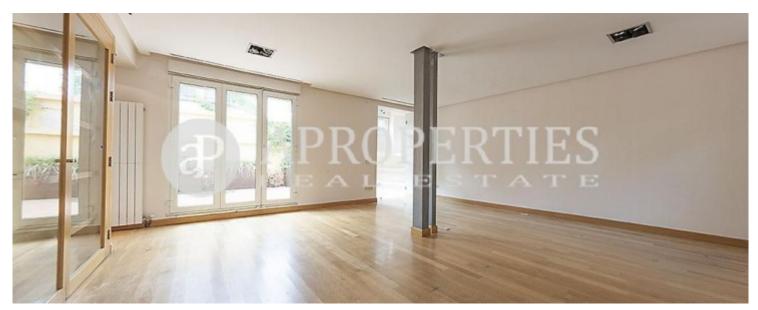

The house of 240sqm has three floors and a beautiful terrace of 40sqm. The main floor has a living room of 50sqm with large window that leads to a patio of about 21sqm, kitchen with fully equipped office and toilet. On the first floor are two bedrooms with bathroom, one of the rooms has a beautiful terrace of 20sqm. In the area of the attic is a very large bedroom with dressing room and a bathroom. On the basement level there is a large bedroom with en suite bathroom, built-in wooden wardrobes, a games or study room and a

magnificent wine cellar. The property has wooden and marble floors, Natural Gas with independent boiler, electric shutters, air conditioning and Minorcan shutters.

Contact us.

we will be happy to assist you, to offer you more details and information.