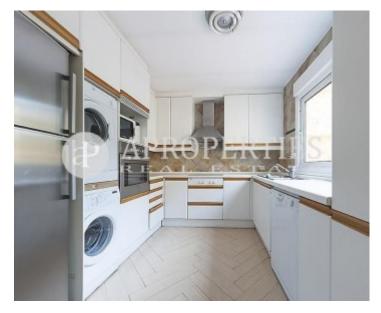

The house of 240sqm has three floors and a beautiful terrace of 40sqm. The main floor has a living room of 50sqm with large window that leads to a patio of about 21sqm, kitchen with fully equipped office and toilet. On the first floor are two bedrooms with bathroom, one of the rooms has a beautiful terrace of 20sqm. In the area of the attic is a very large bedroom with dressing room and a bathroom. On the basement level there is a large bedroom with en suite bathroom, built-in wooden wardrobes, a games or study room and a

magnificent wine cellar. The property has wooden and marble floors, Natural Gas with independent boiler, electric shutters, air conditioning and Minorcan shutters.

Contact us.

we will be happy to assist you, to offer you more details and information.