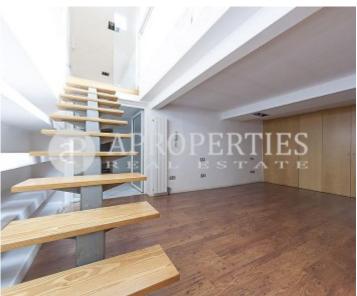

The house of 240sqm has three floors and a beautiful terrace of 40sqm. The main floor has a living room of 50sqm with large window that leads to a patio of about 21sqm, kitchen with fully equipped office and toilet. On the first floor are two bedrooms with bathroom, one of the rooms has a beautiful terrace of 20sqm. In the area of the attic is a very large bedroom with dressing room and a bathroom. On the basement level there is a large bedroom with en suite bathroom, built-in wooden wardrobes, a games or study room and a

magnificent wine cellar. The property has wooden and marble floors, Natural Gas with independent boiler, electric shutters, air conditioning and Minorcan shutters.

Contact us.

we will be happy to assist you, to offer you more details and information.