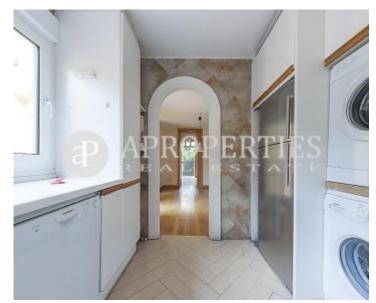

The house of 240sqm has three floors and a beautiful terrace of 40sqm. The main floor has a living room of 50sqm with large window that leads to a patio of about 21sqm, kitchen with fully equipped office and toilet. On the first floor are two bedrooms with bathroom, one of the rooms has a beautiful terrace of 20sqm. In the area of the attic is a very large bedroom with dressing room and a bathroom. On the basement level there is a large bedroom with en suite bathroom, built-in wooden wardrobes, a games or study room and a

magnificent wine cellar. The property has wooden and marble floors, Natural Gas with independent boiler, electric shutters, air conditioning and Minorcan shutters.

Contact us.

we will be happy to assist you, to offer you more details and information.