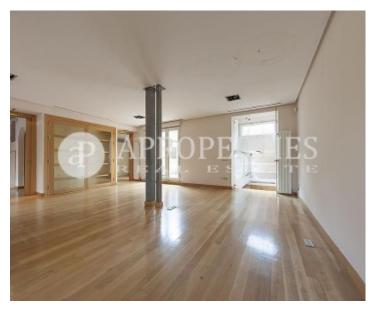

The house of 240sqm has three floors and a beautiful terrace of 40sqm. The main floor has a living room of 50sqm with large window that leads to a patio of about 21sqm, kitchen with fully equipped office and toilet. On the first floor are two bedrooms with bathroom, one of the rooms has a beautiful terrace of 20sqm. In the area of the attic is a very large bedroom with dressing room and a bathroom. On the basement level there is a large bedroom with en suite bathroom, built-in wooden wardrobes, a games or study room and a