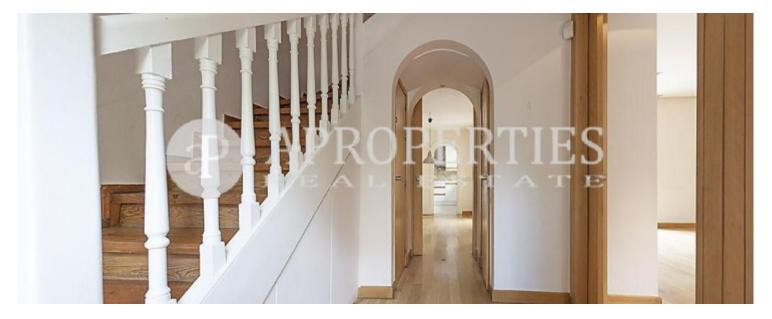

The house of 240sqm has three floors and a beautiful terrace of 40sqm. The main floor has a living room of 50sqm with large window that leads to a patio of about 21sqm, kitchen with fully equipped office and toilet. On the first floor are two bedrooms with bathroom, one of the rooms has a beautiful terrace of 20sqm. In the area of the attic is a very large bedroom with dressing room and a bathroom. On the basement level there is a large bedroom with en suite bathroom, built-in wooden wardrobes, a games or study room and a