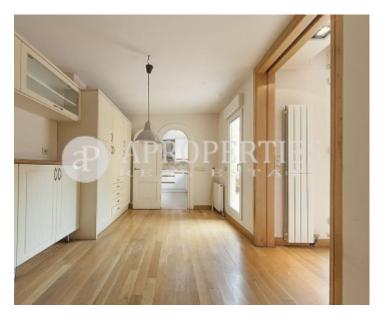

The house of 240sqm has three floors and a beautiful terrace of 40sqm. The main floor has a living room of 50sqm with large window that leads to a patio of about 21sqm, kitchen with fully equipped office and toilet. On the first floor are two bedrooms with bathroom, one of the rooms has a beautiful terrace of 20sqm. In the area of the attic is a very large bedroom with dressing room and a bathroom. On the basement level there is a large bedroom with en suite bathroom, built-in wooden wardrobes, a games or study room and a