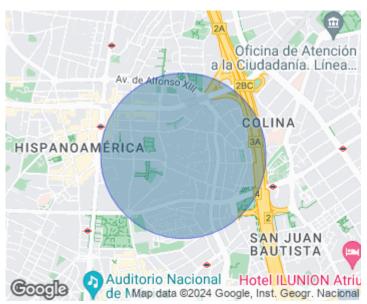

# Semi-detached house with terrace in Hispanoamerica

## **Features**

✓ Heating ✓ AACC

✓ Terrace ✓ Backyard

Price

3,200 €

Superb semi-detached villa located in the area of Hispanoamerica, surrounded by all the necessary services but in turn it is a very quiet area.

The house of 240sqm has three floors and a beautiful terrace of 40sqm. The main floor has a living room of 50sqm with large window that leads to a patio of about 21sqm, kitchen with fully equipped office and toilet. On the first floor are two bedrooms with bathroom, one of the rooms has a beautiful terrace of 20sqm. In the area of the attic is a very large bedroom with dressing room and a bathroom. On the basement level there is a large bedroom with en suite bathroom, built-in wooden wardrobes, a games or study room and a