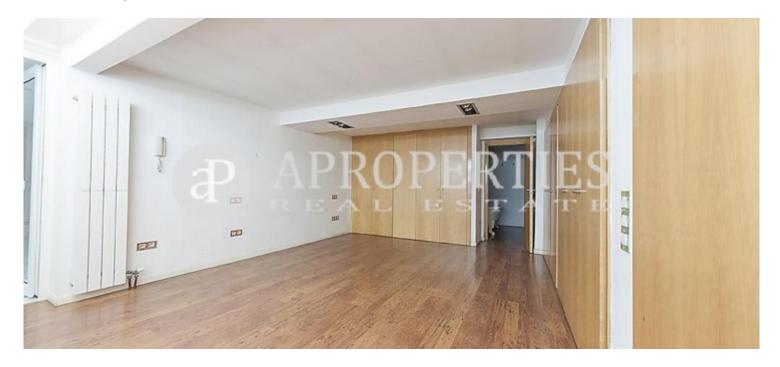

The house of 240sqm has three floors and a beautiful terrace of 40sqm. The main floor has a living room of 50sqm with large window that leads to a patio of about 21sqm, kitchen with fully equipped office and toilet. On the first floor are two bedrooms with bathroom, one of the rooms has a beautiful terrace of 20sqm. In the area of the attic is a very large bedroom with dressing room and a bathroom. On the basement level there is a large bedroom with en suite bathroom, built-in wooden wardrobes, a games or study room and a

magnificent wine cellar. The property has wooden and marble floors, Natural Gas with independent boiler, electric shutters, air conditioning and Minorcan shutters.

Contact us.

we will be happy to assist you, to offer you more details and information.