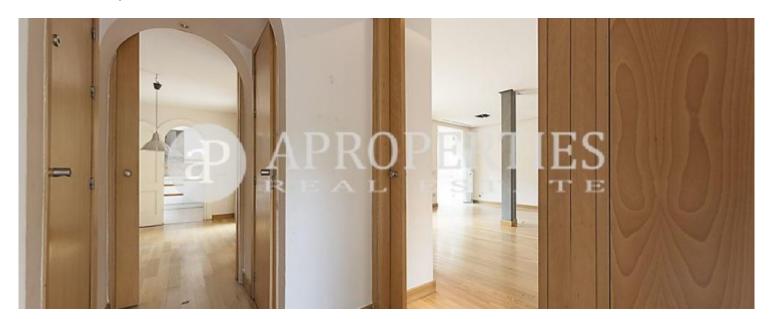

The house of 240sqm has three floors and a beautiful terrace of 40sqm. The main floor has a living room of 50sqm with large window that leads to a patio of about 21sqm, kitchen with fully equipped office and toilet. On the first floor are two bedrooms with bathroom, one of the rooms has a beautiful terrace of 20sqm. In the area of the attic is a very large bedroom with dressing room and a bathroom. On the basement level there is a large bedroom with en suite bathroom, built-in wooden wardrobes, a games or study room and a