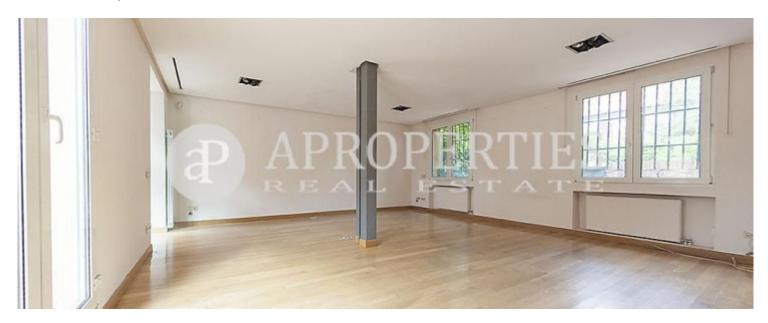

The house of 240sqm has three floors and a beautiful terrace of 40sqm. The main floor has a living room of 50sqm with large window that leads to a patio of about 21sqm, kitchen with fully equipped office and toilet. On the first floor are two bedrooms with bathroom, one of the rooms has a beautiful terrace of 20sqm. In the area of the attic is a very large bedroom with dressing room and a bathroom. On the basement level there is a large bedroom with en suite bathroom, built-in wooden wardrobes, a games or study room and a

magnificent wine cellar. The property has wooden and marble floors, Natural Gas with independent boiler, electric shutters, air conditioning and Minorcan shutters.

Contact us.

we will be happy to assist you, to offer you more details and information.