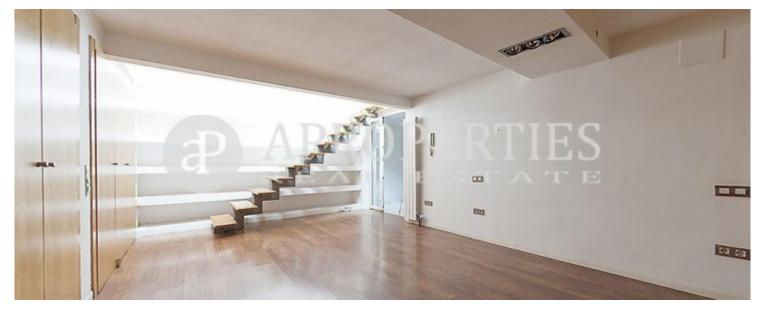

The house of 240sqm has three floors and a beautiful terrace of 40sqm. The main floor has a living room of 50sqm with large window that leads to a patio of about 21sqm, kitchen with fully equipped office and toilet. On the first floor are two bedrooms with bathroom, one of the rooms has a beautiful terrace of 20sqm. In the area of the attic is a very large bedroom with dressing room and a bathroom. On the basement level there is a large bedroom with en suite bathroom, built-in wooden wardrobes, a games or study room and a