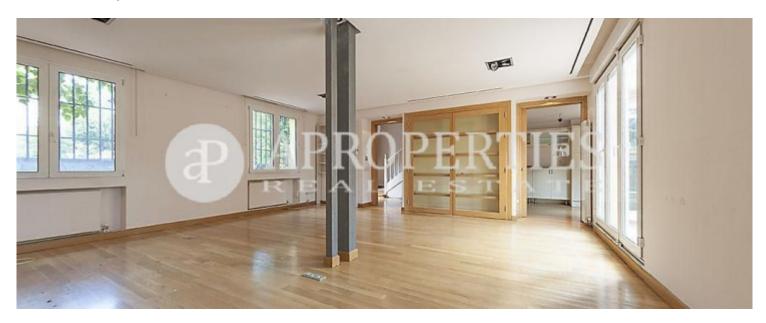

The house of 240sqm has three floors and a beautiful terrace of 40sqm. The main floor has a living room of 50sqm with large window that leads to a patio of about 21sqm, kitchen with fully equipped office and toilet. On the first floor are two bedrooms with bathroom, one of the rooms has a beautiful terrace of 20sqm. In the area of the attic is a very large bedroom with dressing room and a bathroom. On the basement level there is a large bedroom with en suite bathroom, built-in wooden wardrobes, a games or study room and a