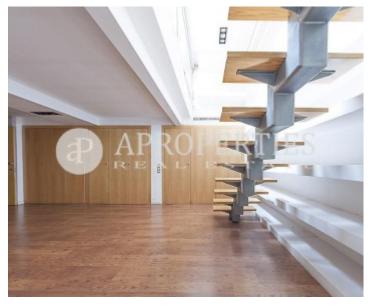

The house of 240sqm has three floors and a beautiful terrace of 40sqm. The main floor has a living room of 50sqm with large window that leads to a patio of about 21sqm, kitchen with fully equipped office and toilet. On the first floor are two bedrooms with bathroom, one of the rooms has a beautiful terrace of 20sqm. In the area of the attic is a very large bedroom with dressing room and a bathroom. On the basement level there is a large bedroom with en suite bathroom, built-in wooden wardrobes, a games or study room and a

magnificent wine cellar. The property has wooden and marble floors, Natural Gas with independent boiler, electric shutters, air conditioning and Minorcan shutters.

Contact us.

we will be happy to assist you, to offer you more details and information.