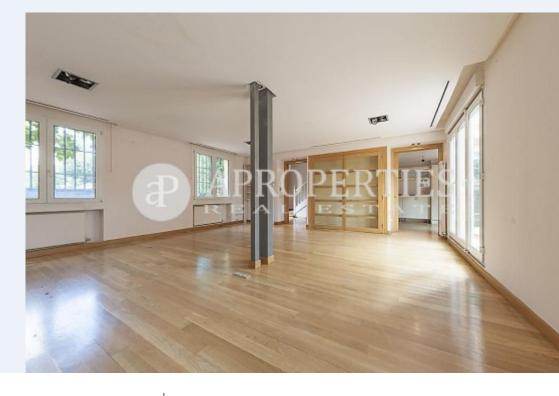

The house of 240sqm has three floors and a beautiful terrace of 40sqm. The main floor has a living room of 50sqm with large window that leads to a patio of about 21sqm, kitchen with fully equipped office and toilet. On the first floor are two bedrooms with bathroom, one of the rooms has a beautiful terrace of 20sqm. In the area of the attic is a very large bedroom with dressing room and a bathroom. On the basement level there is a large bedroom with en suite bathroom, built-in wooden wardrobes, a games or study room and a